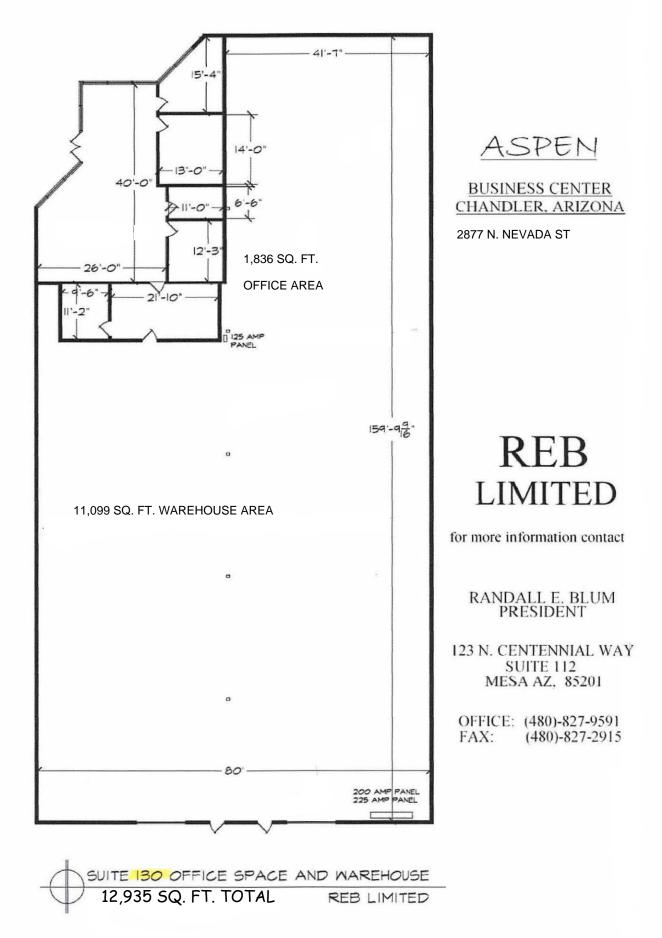

| 1      | Aspen Busir  | ness Center - 2                                         | 2877 N Neva   | ada St, Chandler,                                       | , AZ 85225 |                                                                                                           |              |
|--------|--------------|---------------------------------------------------------|---------------|---------------------------------------------------------|------------|-----------------------------------------------------------------------------------------------------------|--------------|
| Spaces |              | Rental Rate Mo<br>Spaces<br>Property Sub-type<br>Status | 1             | \$1.10 SF/Mo/NNN<br>0<br>Warehouse<br>Active            |            | Property Notes:<br>Evap Cooling in Warehouse<br>CAMS running \$0.24 psf<br>200 amp, 3 phase, 480 Volt Pow | ver          |
| #      | Space Avail. | Rental Rate                                             | Min Divisible | Max Contig.                                             | Lease Type | Date Avail.                                                                                               | Service Type |
| 130    | 12,935       | \$1.10                                                  | 12,935        | 12935                                                   | NNN        | 11/1/2024 (office area 1836sf)                                                                            | Triple Net   |
|        |              |                                                         |               |                                                         |            |                                                                                                           |              |
| 2      | Aspen Busir  | hess Center - 2                                         | 2885 N Neva   | ada St, Chandler,                                       | AZ 85225   |                                                                                                           |              |
| 2      | Aspen Busir  | Rental Rate Mo<br>Spaces<br>Property Sub-type           |               | ada St, Chandler,<br>\$1.10 SF/Mo/NNN<br>0<br>Warehouse | , AZ 85225 | Property Notes:<br>Evap Cooling in Warehouse<br>CAMS running \$0.24 psf                                   |              |