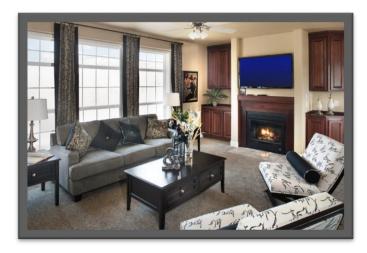

### MANUFACTURED BEAUTIFULLY

#### 4. INTERIOR DÉCOR:

Painted, textured drywall throughout, including walls and ceiling.

**5. EFFICIENT:** *R-28 ceiling, R-19 wall, R-22 floor insulation* 