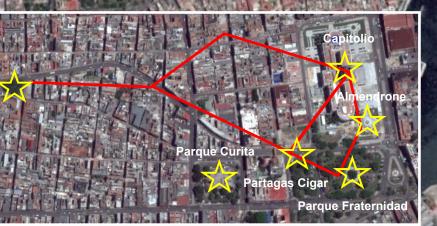

40°44'33.60N 09°27'40.29W CYDONIA, MARS

FACE OF ALA-LU

Monumento Jose Marti

The 7 Daughters of Atlas Merope Atlas

Alcyone

Tayget

on & Some Graphics by LUIS B. VEGA egapost@hotmail.com ww.PostScripts.org FOR ILLUSTRATION PURPOSES ONLY

2000

Main Sources GoogleEarth.com Vikipedia.con

**Comite Cer** 

Cela

Google Earth 23°08'07.23" N 82°21'34.65" W elev 80 ft eye alt 19564 ft