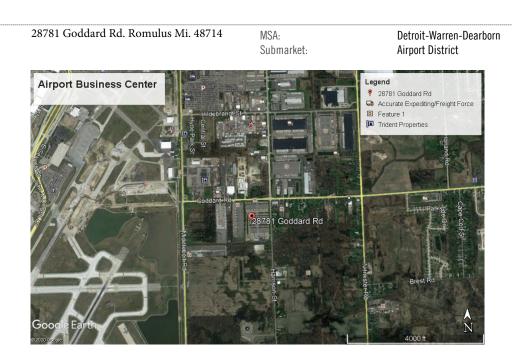

Call Rea Construction for a tour @ 734-946-8730

Adjacent to Detroit Metropolitan Airport.