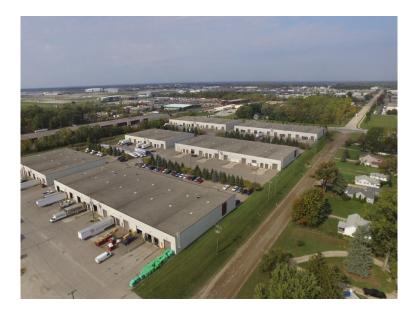

### **Overview/Comments**

For Lease By Owner. 28,000 sq.ft. Large warehouse with 5 truck wells and 5 grade level overhead doors. Radiant heating and metal halide lighting. Gross Lease, we pay for building taxes, insurance, landscaping and snow removal.