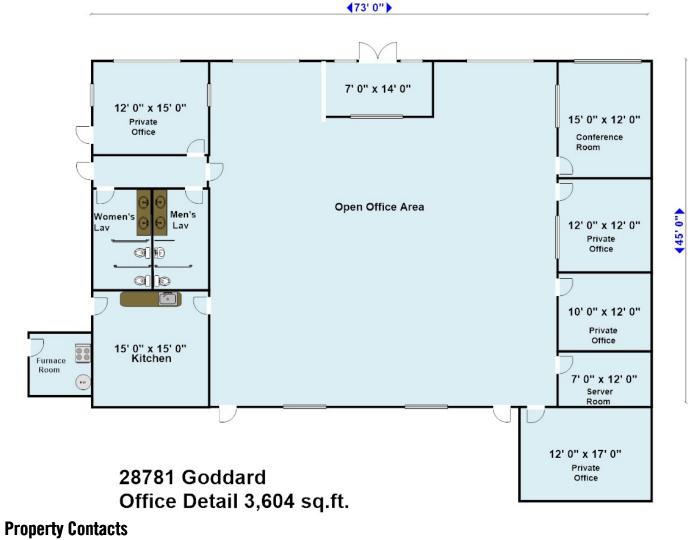

#### **General Information**

Tax ID/APN: Industrial Type: Land Area:

Available Snace

| Suite/Unit Number:  | 200-204        | Offices:        | 6     |  |
|---------------------|----------------|-----------------|-------|--|
| Space Available:    | 28,000 SF      | Office SF:      | 4,200 |  |
| Minimum Divisible:  | 5,600SF        | Parking Spaces: | 40    |  |
| Maximum Contiguous: | 28,000 SF      | Loading Docks:  | 5     |  |
| Space Type:         | Relet          | Drive In Bays:  | 5     |  |
| Date Available:     | 7-1-2020       | Ceiling Height: | 22    |  |
| Lease Rate:         | Call           | Clear Height:   | 20    |  |
| Lease Type:         | Modified Gross | 5               |       |  |