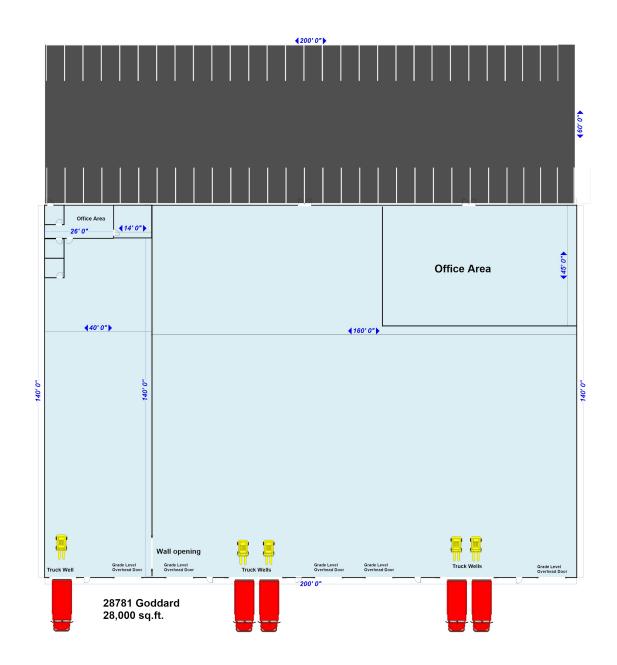

### **Overview/Comments**

For Lease By Owner. 28,000 sq.ft. Large warehouse with 5 truck wells and 5 grade level overhead doors. Radiant heating and metal halide lighting. Gross Lease, we pay for building taxes, insurance, landscaping and snow removal.

#### **General Information**

Tax ID/APN: Industrial Type: Land Area:

Available Snace

| Suite/Unit Number:  | 200-204        | Offices:        | 6     |  |
|---------------------|----------------|-----------------|-------|--|
| Space Available:    | 28,000 SF      | Office SF:      | 4,200 |  |
| Minimum Divisible:  | 5,600SF        | Parking Spaces: | 40    |  |
| Maximum Contiguous: | 28,000 SF      | Loading Docks:  | 5     |  |
| Space Type:         | Relet          | Drive In Bays:  | 5     |  |
| Date Available:     | 7-1-2020       | Ceiling Height: | 22    |  |
| Lease Rate:         | Call           | Clear Height:   | 20    |  |
| Lease Type:         | Modified Gross | 5               |       |  |