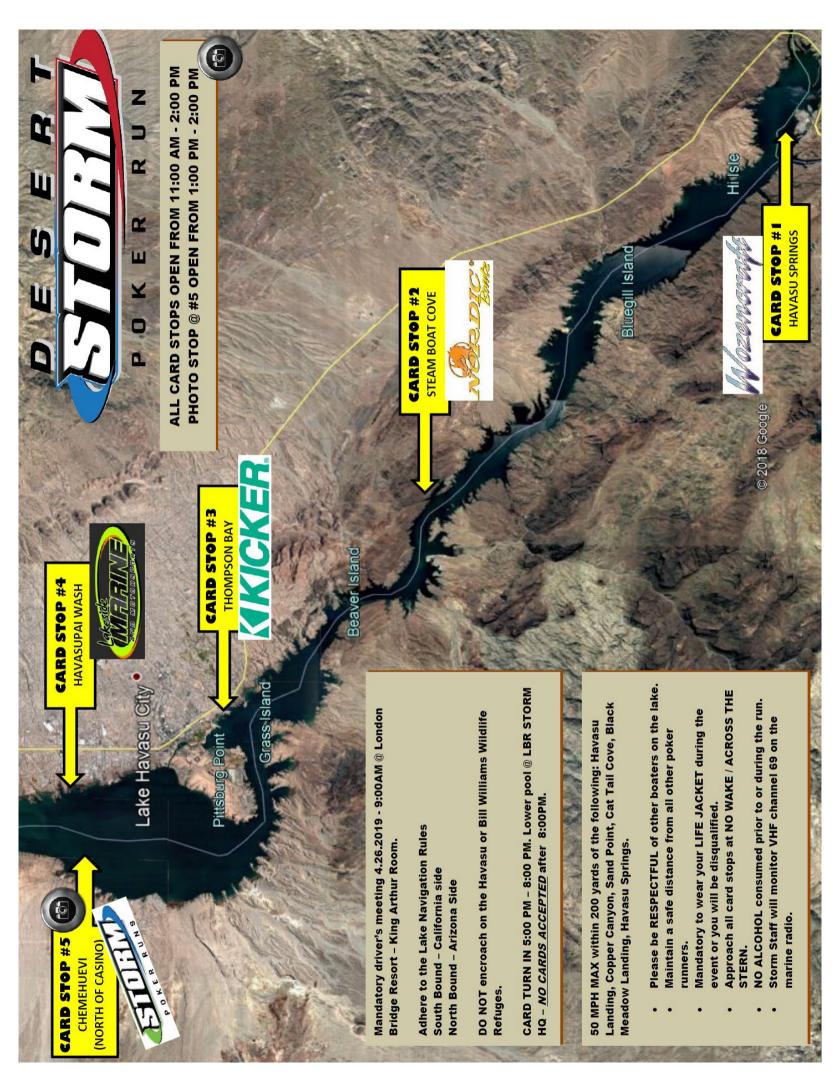

| <b>13</b> E      | <b>15</b> S     |                      | <b>19</b>               | <b>21</b> S                      |                        |                                 | 25                   | 27 1                 |                      | EYE (                            | 1                   | 2                     | 3              | 4            |                               |                       |                 |           |                     |              | 11               |                       |              | 14   |     |                 | <b>18</b>                 | <b>19</b> P            | <b>20</b> 0             | 21 4                   | 22          | 29 S                | 31 [                         |                     |               | 5         |





| LAST NAME          | FIRST NAME   | BOAT MAKE      | BOAT MODEL     | BOAT NAME                   | STATE |
|--------------------|--------------|----------------|----------------|-----------------------------|-------|
| Amoroso            | Joseph       | Outerlimits    | 44SL           | Bada-Bing                   | NY    |
| Anderson           | Sheila       | DCB            | M31            | CandiWildOne                | CA    |
| Argyros            | George       | MTI            | R/P            | Mayhem                      | NV    |
| Armstrong          | Cole         | DCB            | M35            | Rated XXX                   | ТХ    |
| ASPLUND            | Mark         | Nordic         | 35ss           | Twisted Twins               | AZ    |
| Bach               | Justi