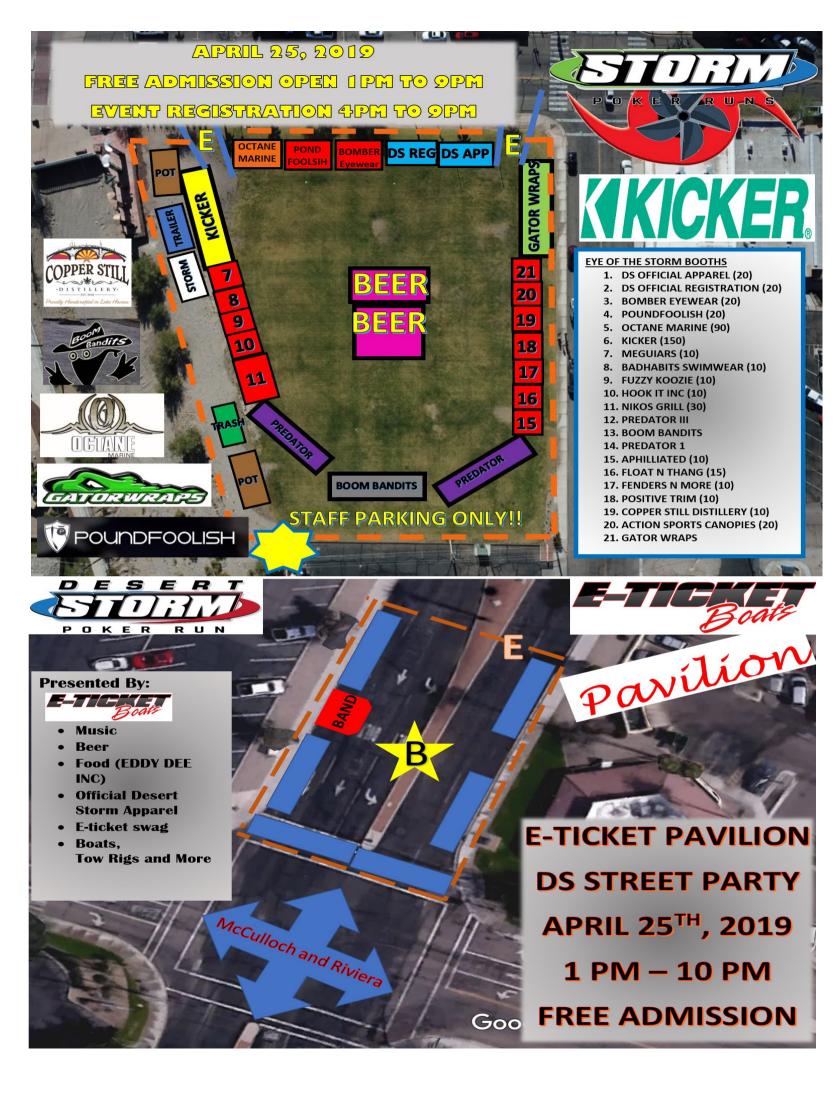

| <b>13</b> E      | <b>15</b> S     |                      | <b>19</b>               | <b>21</b> S                      |                        |                                 | 25                   | 27 1                 |                      | EYE (                            | 1                   | 2                     | 3              | 4            |                               |                       |                 |           |                     |              | 11               |                       |              | 14   |     |                 | <b>18</b>                 | <b>19</b> P            | <b>20</b> 0             | 21 4                   | 22          | 29 S                | 31 [                         |                     |               | 5         |





| LAST NAME          | FIRST NAME   | BOAT MAKE      | BOAT MODEL     | BOAT NAME                   | STATE |
|--------------------|--------------|----------------|----------------|-----------------------------|-------|
| Amoroso            | Joseph       | Outerlimits    | 44SL           | Bada-Bing                   | NY    |
| Anderson           | Sheila       | DCB            | M31            | CandiWildOne                | CA    |
| Argyros            | George       | MTI            | R/P            | Mayhem                      | NV    |
| Armstrong          | Cole         | DCB            | M35            | Rated XXX                   | ТХ    |
| ASPLUND            | Mark         | Nordic         | 35ss           | Twisted Twins               | AZ    |
| Bach               | Jus