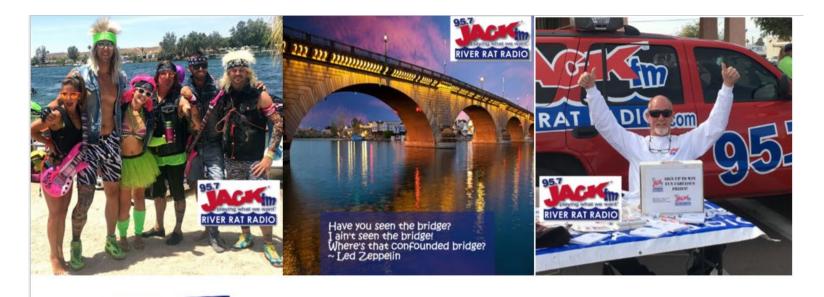

# 957 Playing what we want® RIVER RAT RADIO

95.7 JACKFM "River Rat Radio" Features Top Hits From The Late 1960'S To The 2000'S Making Up The Biggest Playlist Ever Conceived In Radio. Great For Listening While At Work, At Home, Out Chupacabra Hunting, Or On The River.

Reaching 150,000 Listeners In Communities Such As Parker, Lake Havasu City, Needles, Quartzsite, Bouse, Poston, Mohave Valley, Vicksburg, Hope, Blythe, Ehrenberg, Salome, Wenden, Big River And The Parker Strip. On 95.5 We Also Broadcast In Kingman, Yucca, Oatman, And Golden Valley.