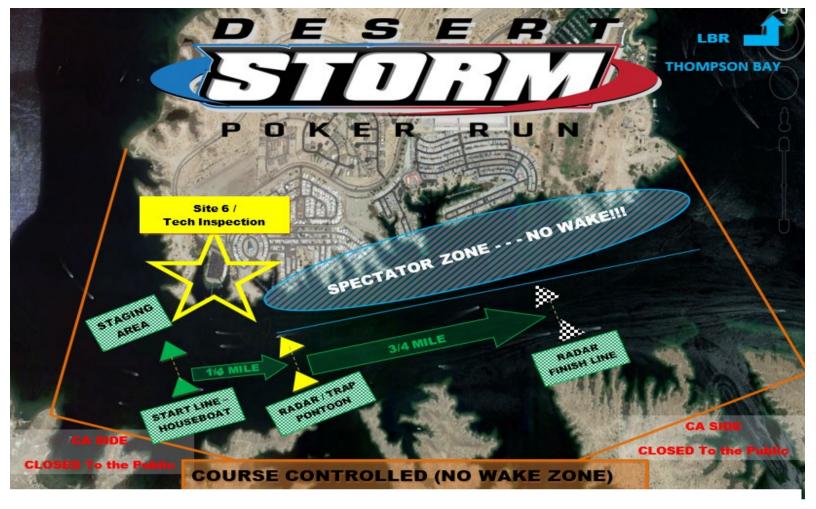

| GTX               | XXX Disturbing the Peace | ТΧ    |
| SMITH       | GARY             | SKATER        | <b>S</b> 388      | NONE                     | AZ    |
| SUNDLING    | STEVEN           | DCB           | M31               | CAPTAIN HOOK             | CA    |
| Truettner   | Kurt             | Black thunder | 46ec              | Horse play               | AZ    |
| Vivanco     | Mauricio         | DCB           | M31 WIDEBODY      | DLA                      | CA    |
| Wallace     | Steven           | Outerlimits   | Quattro Stiletto  | Bada Boom                | CA    |
| Winter      | Christopher      | Eliminator    | Daytona icc       | Cat-a-licious            | CA    |
|             | 19 REGISTERED AT | TIME OF PRINT | ΓING :)           |                          |       |



# Desert Storm 2019 Shootout Classifications and Tech Inspection CLASSIFICATION GUIDE \*\* Select only one in each category \*\*

----

#### DIVISION:

- Professional
- Non Professional
- Manufacturer
- PWC1 Stand Up
- □ PWC2 2 Cylinder 2 stroke (and Polaris 3 cylinder > 785cc)
- D PWC3 <u>3 cylinder</u> 2 stroke
- □ PWC4 4 stroke naturally aspirated
- □ PWC5 4 stroke w/ super charger, blower or turbo

#### HULL TYPE:

- $\Box$  V = V-Hull
- VO = V- Hull Outboard
- C = Catamaran and Tunnel hull
- CO = Catamaran and Tunnel hull with Outboard
- P = Pontoon
- D = Deck Boat
- F = Factory
   H = Hydrop
- H = HydroplaneCC = Center Console
- CC = Center Con

#### LENGTH:

- □ 22' 26' □ 27' - 31'
- □ 32′ 35′
- □ 36' 42'
- 43' and over

#### ENGINE CLASS:

- □ S = Stock Engines (production engine