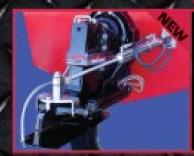

## ALPHA HYDRAULIC

Upgrade Alpha Drives with our new hydraulic steering kit. Avoid premature costly gimbal assembly failure. Adapts to both stock control valve ("better") or go ful hydraulic ("best"). Easy install kits for single and twin drive applications.

HYDRAULIC STEERING

At 60+ mph, you need a Stern Advantage External Hydraulic Steoring System. Be safe, never sorry. Complete hydraulic steering systems available for both stern drives

and outboards, including systems for multi-engine center consoles are our specialty.

SYSTEMS

ALUMINUM TILT HELMS Save money and weight with our new 6061-T6 Aluminum Tilt Helm assembly. Only six pounds, designed and engineered for boats and pocketbooks on a strict diet. Helms come standard in highly polished finish or anotized to the color of your choice.

#### ELECTRIC POWER STEERING PUMP

Wish you had power steering? Here's your answer....convert from manual to a full power hydrautic steering system with our new electric power steering pump for single and dual ram hydrautic systems. Boating is more fun using less muscle.