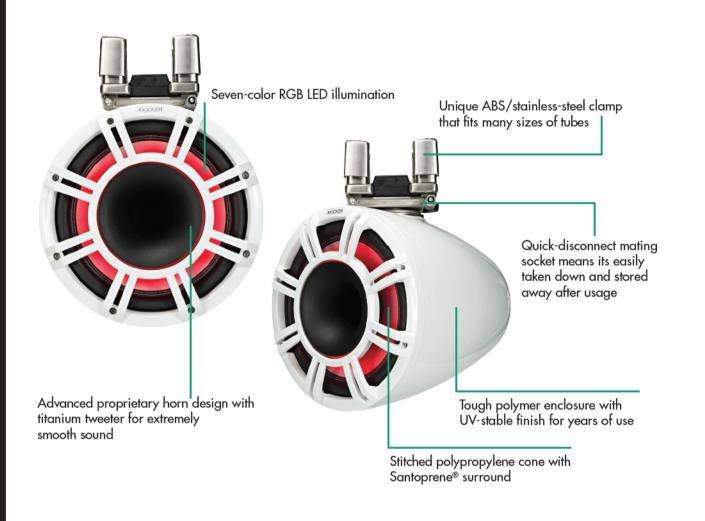

# KICKER KMTC11 HORN-LOADED TOWER SYSTEMS

# WHAT MAKES IT SUPERIOR?

- + 359-degree swiveling design without the need for tools
- + Single-bolt removal system with no tools needed store them away easily
- + Clamps swivel to mount on curved tower bars (+/-5 degrees)