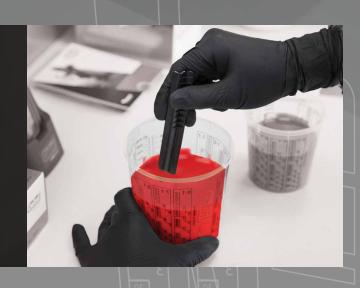

The Colad Snap Lid<sup>®</sup> is the fastest and easiest paint application system for all types of paints.

11:7

Colad is proud to bring you the Colad Snap Lid System<sup>®</sup>, the fastest and easiest paint application system on the market. By using this ''two-step'' system you save effort, time and money. Mix your paint in the Colad Mixing cup. Use it as a paint system by snapping on the Colad Snap Lid<sup>®</sup> which strains the paint while spraying. Off you go!

- Liner-free cup design: Mix directly in the Snap Lid<sup>®</sup> mixing cup and use as a paint cup, all in one!
- All industry-standard mixing ratios printed directly on the cup
- Available Turbomix Paintsaver<sup>®</sup> speeds up mixing and reduces paint waste