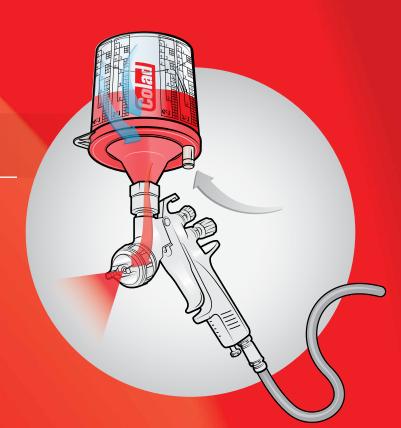

- Vented Snap Lid<sup>®</sup> attaches directly to the precision-matched mixing/paint cup
- Fast and easy "snap" assembly for a leak-proof seal
- Two built-in removable filter options: 130UM (waterborne paints) and 190UM (solvent-based paints)

- Vented paint cup performance
- Reinforced lid for a secure closure and leak prevention
- Threaded solid connection to the spray gun

## **Brilliant!**

- Simple yet brilliant design offers the hassle-free benefits of a disposable cup PLUS the superior spray performance of a vented cup
- Patented/Exclusive Air Valve and Vent Tube maximizes airflow for consistent spray pattern to the last drop: No more overmixing!
- Produces unrestricted paint flow for improved color-match