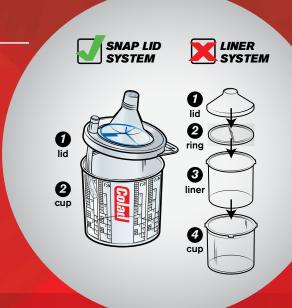

- Liner-free cup design: Mix directly in the Snap Lid<sup>®</sup> mixing cup and use as a paint cup, all in one!
- All industry-standard mixing ratios printed directly on the cup
- Available Turbomix Paintsaver<sup>®</sup> speeds up mixing and reduces paint waste

## Fast

- No-liner design saves time: use the mixing cup as the paint cup
- No-liner design saves money: no need to buy separate liners, rings and frame components
- Turbomix Paintsaver<sup>®</sup> mixes paint 30% faster and more completely for improved color-match

#### Clean

- Hassle-free no-liner assembly eliminates crimped seals
  and leaky rings
- No-liner design eliminates paint waste from overmixing
- Integrated filter assures proper filtering every time