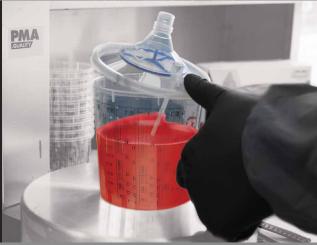

- Vented Snap Lid<sup>®</sup> attaches directly to the precision-matched mixing/paint cup
- Fast and easy "snap" assembly for a leak-proof seal
- Two built-in removable filter options: 130UM (waterborne paints) and 190UM (solvent-based paints)

- Vented paint cup performance
- Reinforced lid for a secure closure and leak prevention
- Threaded solid connection to the spray gun