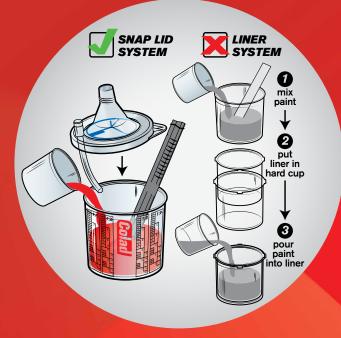

The Colad Snap Lid<sup>®</sup> is the fastest and easiest paint application system for all types of paints.

11:7

Colad is proud to bring you the Colad Snap Lid System<sup>®</sup>, the fastest and easiest paint application system on the market. By using this ''two-step'' system you save effort, time and money. Mix your paint in the Colad Mixing cup. Use it as a paint system by snapping on the Colad Snap Lid<sup>®</sup> which strains the paint while spraying. Off you go!

- Liner-free cup design: Mix directly in the Snap Lid<sup>®</sup> mixing cup and use as a paint cup, all in one!
- All industry-standard mixing ratios printed directly on the cup
- Available Turbomix Paintsaver<sup>®</sup> speeds up mixing and reduces paint waste

- Vented Snap Lid<sup>®</sup> attaches directly to the precision-matched mixing/paint cup
- Fast and easy "snap" assembly for a leak-proof seal
- Two built-in removable filter options: 130UM (waterborne paints) and 190UM (solvent-based paints)

## Fast

- No-liner design saves time: use the mixing cup as the paint cup
- No-liner design saves money: no need to buy separate liners, rings and frame components
- Turbomix Paintsaver<sup>®</sup> mixes paint 30% faster and more completely for improved color-match

#### Clean

- Hassle-free no-liner assembly eliminates crimped seals
  and leaky rings
- No-liner design eliminates paint waste from overmixing
- Integrated filter assures proper filtering every time

## **Brilliant!**

- Simple yet brilliant design offers the hassle-free benefits of a disposable cup PLUS the superior spray performance of a vented cup
- Patented/Exclusive Air Valve and Vent Tube maximizes airflow for consistent spray pattern to the last drop: No more overmixing!
- Produces unrestricted paint flow for improved color-match