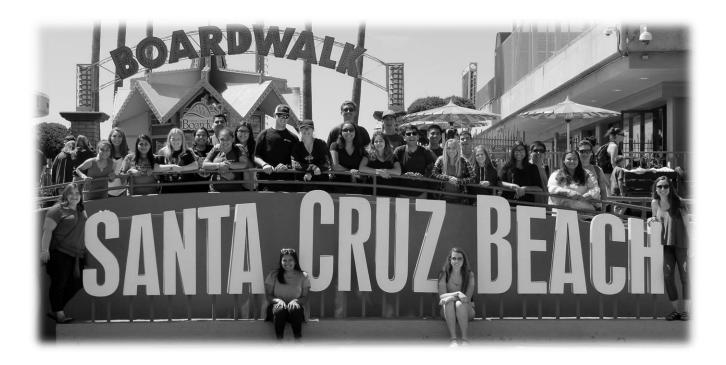

# **Point Awards System**

The Point Award System was developed in order to recognize and award those members who are most active in various FFA activities throughout the year. The top individuals will receive an award and recognition at our awards banquet in May. The members were invited to participate in a Point Award trip sponsored by the Atwater FFA. In 201, the Point Award members went to the Santa Cruz Boardwalk.