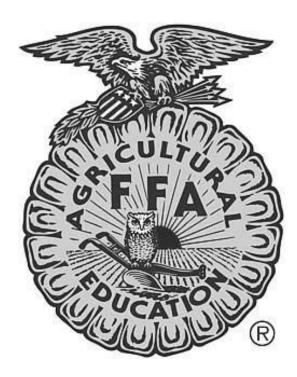

### **FFA Emblem**

Many organizations have logos they use as part of their identity. As with most logos, the FFA emblem is symbolic. It contains five separate elements. Each element represents items or ideals that are important to the organization and its members.

The cross-section of an ear of corn serves as the emblem's foundation, just as corn has historically served as a foundation crop in American agriculture. Corn is also a symbol of unity because it is native to America and it is grown in every state.

**The rising sun** appears in the center of the emblem and symbolizes progress in agriculture and the confidence FFA members have in the future.

**The plow** is a symbol of labor and tillage of the soil.

The owl represents knowledge and wisdom.

**The eagle** is perched on top of the emblem and served as a reminder of our freedom and ability to explore new horizons for the future of agriculture.

Finally, the words, "Agriculture Education" surrounding the letters "FFA" indicate that the FFA is an important part of the agricultural education program.