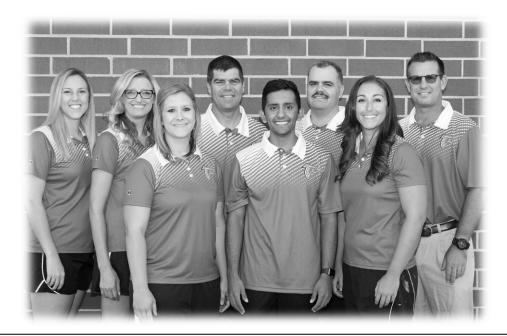

### **Advisor's Message**

Kaylyn Davenport, Natalie Borba, Kim Macintosh, Dan Flatt, Jose Vargas, Sam Meredith, Shelby West and Dave Gossman

Dear Chapter Members,

The Advisors of the Atwater FFA would like to welcome each and every new and old member alike to the Atwater FFA and Agriculture program for the 2017-2018 school year.

We look forward to working with all of you and experience all the successes and adventures that the 2017-2018 school year has ahead!

Sincerely,

Dan Flatt, Kaylyn Davenport, Dave Gossman, Kím Macintosh, Natalie Borba, Shelby West, Jose Vargas and Sam Meredith

The Atwater FFA Advisors