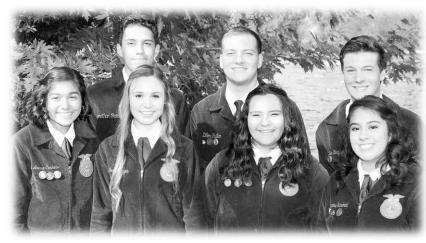

# Officer's Message

Left to Right:

Anessa Cardenas (President), Jonathan Garcia (Sentinel), Grace Reyes (Reporter), Dillon Guillen (Secretary), Stephania Valdovinos (Historian), Zion Brigham (Treasurer), and Jasmine Sandoval (Vice President).

We encourage students to get involved and take the many opportunities the agriculture industry and the FFA have to offer.

Anessa Cardenas, Jonathan García, Grace Reyes, Dillon Guillen, Stephania Valdovinos, Zion Brigham, Jasmine Sandoval

2017-2018 Chapter Officers