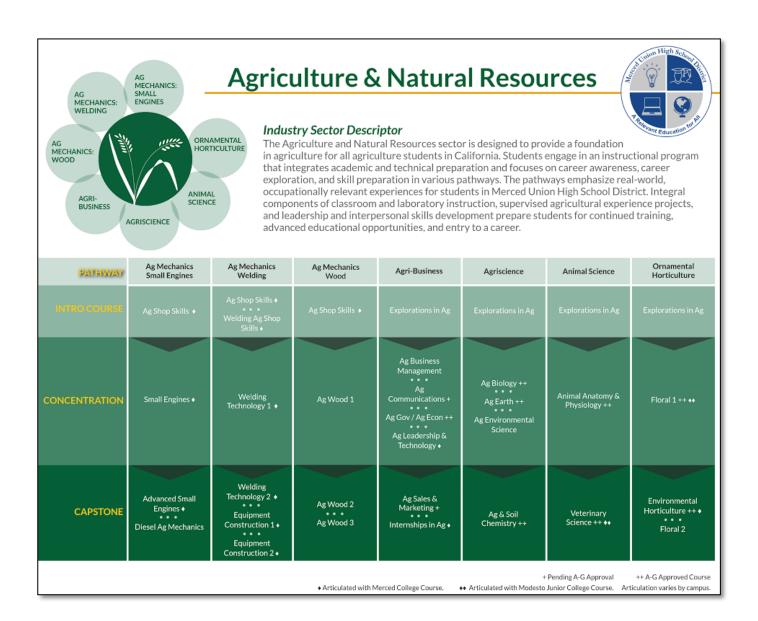

40<br>14<br>2009<br>296<br>208<br>192<br>158        | 153<br>53<br>36<br>74<br>35<br>44<br>18<br><b>2010</b><br>276<br>187<br>180                      | 194<br>26<br>24<br>111<br>27<br>49<br>15<br><b>2011</b><br>294<br>258<br>163<br>141               | 251<br>19<br>9<br>101<br>10<br>64<br>20<br>2012<br>308<br>275<br>148<br>107        | 184<br>29<br>30<br>114<br>30<br>62<br>14<br><b>2013</b><br>304<br>258<br>184<br>159               | 206<br>36<br>20<br>115<br>12<br>78<br>30<br>2014<br>269<br>246<br>179<br>142        | 171<br>29<br>7<br>100<br>32<br>76<br>25<br><b>2015</b><br>308<br>248<br>178<br>159               | n/a                  | 137<br>56<br>32<br>129<br>42<br>53<br>34<br><b>2017</b><br>332<br>224<br>281<br>167 |

## Primary Atwater High School Agriculture Program (R-2) Pathways



#### **Notes**

- #1 The chart above pertains to "established" pathways within state CTE sectors.
- #2 The Atwater High School Agriculture program also has "partial" <u>Animal Science</u> and <u>Ag Business</u> pathways, however those pathways do not have full-time enrollment or permanent "4 year pathway" courses to establish/implement fully.

## **Atwater High School Agriculture Department 2017-2018 Budget**

| S   15,000.00   S   15,000.0                                                                                                                                                                                             |                                             | lerono  | 2 2      | 1101        | Motor | Mood/Eng | Trans | (hthetering Total) | Cnocial/Gonara | Dorling      | 2