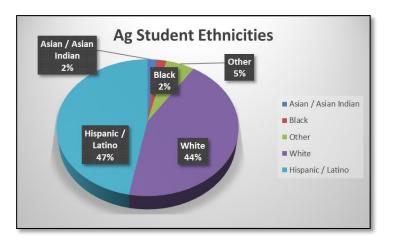

ure courses)

| <b>YEAR</b> |              | <b>YEAR</b> |
|-------------|--------------|-------------|
| 2002        | 287 students | 2017        |
| 2003        | 300 students | 2018        |
| 2004        | 330 students | 2019        |
| 2005        | 328 students | 2020        |
| 2006        | 344 students | 2021        |
| 2007        | 426 students | 2022        |
| 2008        | 647 students | 2023        |
| 2009        | 868 students | 2024        |
| 2010        | 821 students | 2025        |
| 2011        | 878 students | 2026        |
| 2012        | 858 students | 2027        |
| 2013        | 919 students | 2028        |
| 2014        | 866 students | 2029        |
| 2015        | 918 students | 2030        |
| 2016        | 922 students | 2031        |

#### 1038 students





## **Atwater High School Agriculture Department Course Enrollment Data** *Past 10 Years: 2007 - 2017*

| Course E  | rollma   | nt                                                                                                                                                                                                                                                      | 2007                                                                                  | 2008                                                                                    | 2009                                                                                     | 2010                                                                                             | 2011