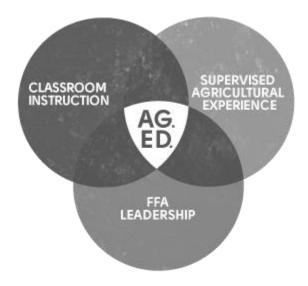

# **FFA and Agricultural Education**

When you put on an FFA jacket, you become part of a total agriculture education program that will connect you to exciting careers in the science, business and technology of agriculture. FFA is only one of three essential components of this system, all of which work together to provide you with the personal, academic and career experiences essential for your success. Get to know the "three circles" that make this possible.

**Classroom/Laboratory Instruction**- Agriculture is rooted in science, math, business and technology. The time you spend in the classroom and school lad with you teacher will help you explore and master the information necessary to move forward with you career development. Get ready for exciting hands-on opportunities that make textbooks come alive!

**Supervised Agricultural Experience (SAE)-** Nothing takes your skills to highest level faster than putting them into practice. Through an SAE, you can create your own landscaping business, conduct a scientific research project that could change the world, grow crops or raise livestock, secure a meaningful job that provides insider experience related to your career choice, or learn how to make a difference in your community though civic engagement. Best of all, you can earn while you learn.

**FFA-** As an FFA member, you'll work on developing your potential for premier leadership, personal growth and career success. By participating in competitions, degree programs, state and national conventions, community service projects, summer camps and chapter committees, you'll grow in ways that take advantage of your talents and help you become the leader you were meant to be. The key to success in FFA is to get involved!

Make sure you're getting a complete Agricultural Education experience, and remember that it all works together. Talk with you agricultural teacher today and make plans to perform in all three arenas. Don't just settle for a high school diploma when you can get set for life.