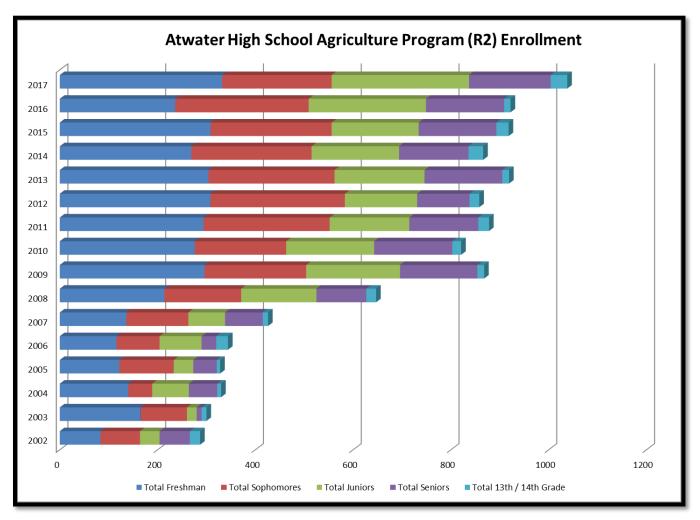

e courses)

| <b>YEAR</b> |              | <b>YEAR</b> |
|-------------|--------------|-------------|
| 2002        | 287 students | 2017        |
| 2003        | 300 students | 2018        |
| 2004        | 330 students | 2019        |
| 2005        | 328 students | 2020        |
| 2006        | 344 students | 2021        |
| 2007        | 426 students | 2022        |
| 2008        | 647 students | 2023        |
| 2009        | 868 students | 2024        |
| 2010        | 821 students | 2025        |
| 2011        | 878 students | 2026        |
| 2012        | 858 students | 2027        |
| 2013        | 919 students | 2028        |
| 2014        | 866 students | 2029        |
| 2015        | 918 students | 2030        |
| 2016        | 922 students | 2031        |

#### 1038 students





## **Atwater High School Agriculture Department Course Enrollment Data** *Past 10 Years: 2007 - 2017*

| Course E  | rollma   | nt                                                                                                                                                                                                                                                      | 2007                                                                                  | 2008                                                                                    | 2009                                                                                     | 2010                                                                                             | 2011