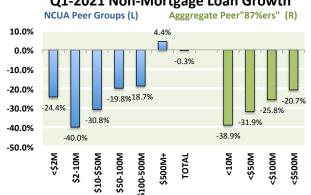

During the first quarter of 2021, credit unions' non-mortgage loans decreased -0.03%. Excluding the 4.4% increase at the industry's larger credit unions (\$500M+ in assets - or 13% of the number of credit unions) the remaining "87-percenters" in the industry collectively experienced a -20.7% *DECLINE* in non-mortgage loans.

Whereas industry officials continue to celebrate high level growth and relative performance, most of the industry continues to struggle as larger credit unions are permitted to penetrate small markets and offer relatively lower loan rates as they are challenged with replacing historically high principal run-offs in order to retain their elevated metrics ... This not only limits the level of A- and B-paper loan applications coming to the "87-percenters" but leaves them with a higher allocation of C-, D- and sometimes E-paper ... leaving lower quality loans with those who might least afford to take the additional risk.

# Q1-2021 Non-Mortgage Loan Growth

**Brian Turner** 

President & Chief Economist

bturner@Meridian-ally.com

972.740.9531

www.Meridian-ally.com

<sup>\*</sup>Since Nov 2018

Market Analysis