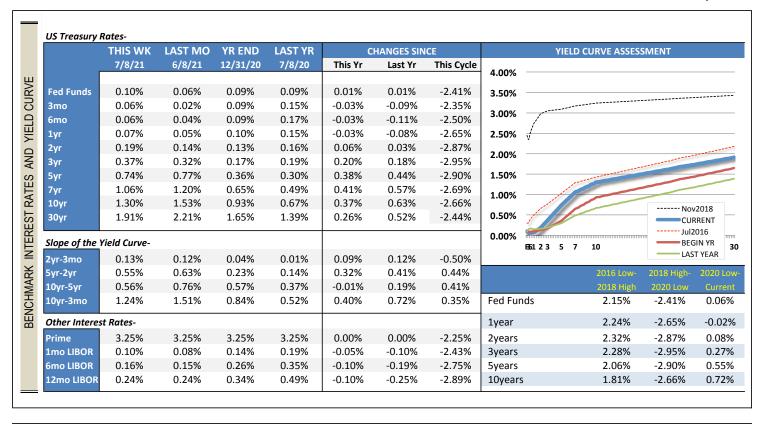

## AVERAGE CREDIT UNION RATES AND RATE SENSITIVITY

|             | THIS WK | YTD C  | hange     | Chg in Curr | ent Cycle* | Rate S | ensitivity |
|-------------|---------|--------|-----------|-------------|------------|--------|------------|
|             | 7/8/21  | Rate   | Benchmark | Rate        | Benchmark  | YTD    | Cycle      |
| Classic CC  | 10.88%  | 0.05%  | 0.00%     | -0.81%      | -2.25%     | 0%     | 36%        |
| Platinum CC | 9.14%   | 0.04%  | 0.00%     | -1.13%      | -2.25%     | 0%     | 50%        |
| 48mo Veh    | 2.74%   | -0.24% | 0.06%     | -0.92%      | -2.79%     | -400%  | 33%        |
| 60mo Veh    | 2.84%   | -0.24% | 0.20%     | -0.93%      | -2.68%     | -120%  | 35%        |
| 72mo Veh    | 3.16%   | -0.25% | 0.29%     | -0.96%      | -2.52%     | -86%   | 38%        |
| HE LOC      | 3.92%   | 0.09%  | 0.00%     | -1.64%      | -2.25%     | 0%     | 73%        |
| 10yr HE     | 4.65%   | 0.27%  | 0.38%     | -0.87%      | -2.54%     | 71%    | 34%        |
| 15yr FRM    | 2.74%   | -0.10% | 0.38%     | -1.84%      | -2.19%     | -27%   | 84%        |
| 30yr FRM    | 3.23%   | 0.05%  | 0.37%     | -1.83%      | -1.94%     | 14%    | 94%        |
|             |         |        |           |             |            |        |            |
| Sh Drafts   | 0.09%   | 0.00%  | 0.01%     | -0.05%      | -2.35%     | 0%     | 2%         |
| Reg Svgs    | 0.18%   | 0.04%  | 0.01%     | -0.01%      | -2.35%     | 400%   | 0%         |
| MMkt-10k    | 0.16%   | -0.03% | 0.01%     | -0.32%      | -2.35%     | -300%  | 14%        |
| MMkt-50k    | 0.22%   | -0.05% | 0.01%     | -0.43%      | -2.35%     | -500%  | 18%        |
| 6mo CD      | 0.25%   | -0.05% | -0.03%    | -0.78%      | -2.46%     | 167%   | 32%        |
| 1yr CD      | 0.35%   | -0.09% | -0.03%    | -1.16%      | -2.67%     | 300%   | 43%        |
| 2yr CD      | 0.47%   | -0.10% | 0.06%     | -1.38%      | -2.79%     | -167%  | 49%        |
| 3yr CD      | 0.57%   | -0.10% | 0.20%     | -1.49%      | -2.68%     | -50%   | 56%        |

| Bmk Begin | Mkt Begin | Last Top | Last Bottom |
|-----------|-----------|----------|-------------|
| 12/31/20  | 12/31/20  | Nov-18   | Jul-16      |
| 3.25%     | 10.83%    | 11.69%   | 11.39%      |
| 3.25%     | 9.10%     | 10.27%   | 9.09%       |
| 0.13%     | 2.98%     | 3.66%    | 2.58%       |
| 0.17%     | 3.08%     | 3.77%    | 2.68%       |
| 0.27%     | 3.41%     | 4.12%    | 3.05%       |
| 3.25%     | 3.83%     | 5.56%    | 4.01%       |
| 0.36%     | 4.38%     | 5.52%    | 4.45%       |
| 0.65%     | 2.84%     | 4.58%    | 3.14%       |
| 0.93%     | 3.18%     | 5.06%    | 3.69%       |
| 0.09%     | 0.09%     | 0.14%    | 0.11%       |
| 0.09%     | 0.14%     | 0.19%    | 0.14%       |
| 0.09%     | 0.19%     | 0.48%    | 0.22%       |
| 0.09%     | 0.27%     | 0.65%    | 0.31%       |
| 0.09%     | 0.30%     | 1.03%    | 0.34%       |
| 0.10%     | 0.44%     | 1.51%    | 0.53%       |
| 0.13%     | 0.57%     | 1.85%    | 0.78%       |
| 0.17%     | 0.67%     | 2.06%    | 1.04%       |