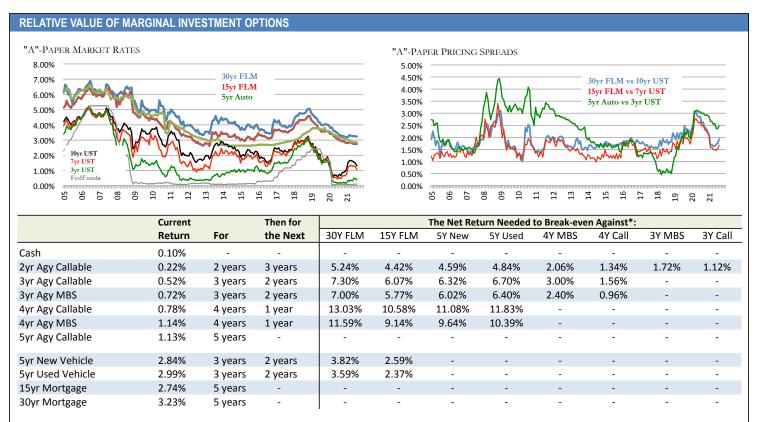

### STRATEGIC ASSESSMENT OF RELATIVE VALUE INVESTMENT AND FUNDING OPTIONS

<sup>\*</sup> Best relative value noted by probabilites of achieving "break-even" returns