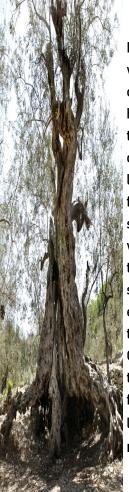

## From the Desk of the Administrator

I love trees! I've been known to talk to them and listen to the wisdom they have to share with me. I am committed to planting trees whenever possible and am sad when a tree comes down. Recently we had to cut down the large oak by the front of the retreat house. Although it still appeared healthy and full of leaves, its trunk was splitting down the middle. If it had fallen, one half would have landed right on the chapel. Since we couldn't let that happen, the tree had to be sacrificed. As I watched them taking it down limb by limb, I thought about how many retreatants it had seen come and go through the front doors of the retreat house. I thought about how many other retreatants, sisters, staff or neighbors have stood in the shade of that tree and perhaps shared their hearts with it. I thought about the squirrels and birds and hawks that graced its branches and the deer that passed under its boughs. I thought about how it stood as a sentinel through sun and heat, snow and wind and ice. I thought about the music it might have "heard" emanating from open chapel windows. I felt like I was saying goodbye to a friend and I thanked it for the many silent, hidden gifts it had offered to the ministry on this Holy Ground. I asked the tree cutters to leave the stump. While the space seems empty, there is still something to sit on, or lean against. Perhaps we will even plant some flowers on top of the stump. We never know who or what will touch our

lives and in what way. I am thankful for the lessons of this tree and am not ashamed of grieving its loss.