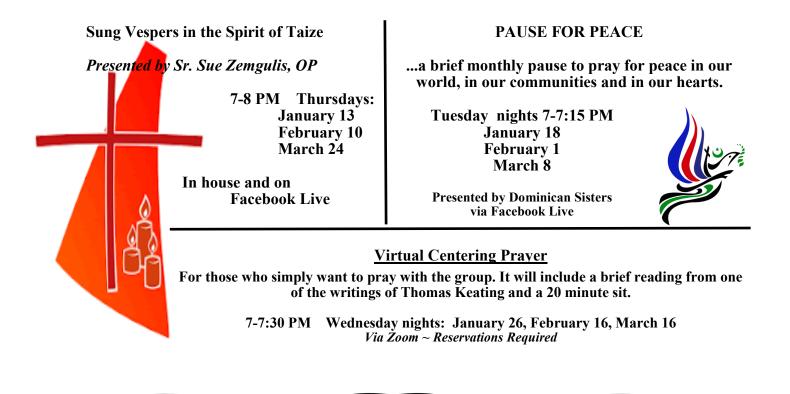

Cost: \$20 per session/\$55 for all three ~ Reservations Required

Prayer and reflection During Lent led by Sr. Sue Zemgulis, OP March 15, 22, 29 7-8:30 Via Zoom ~ Reservations Required