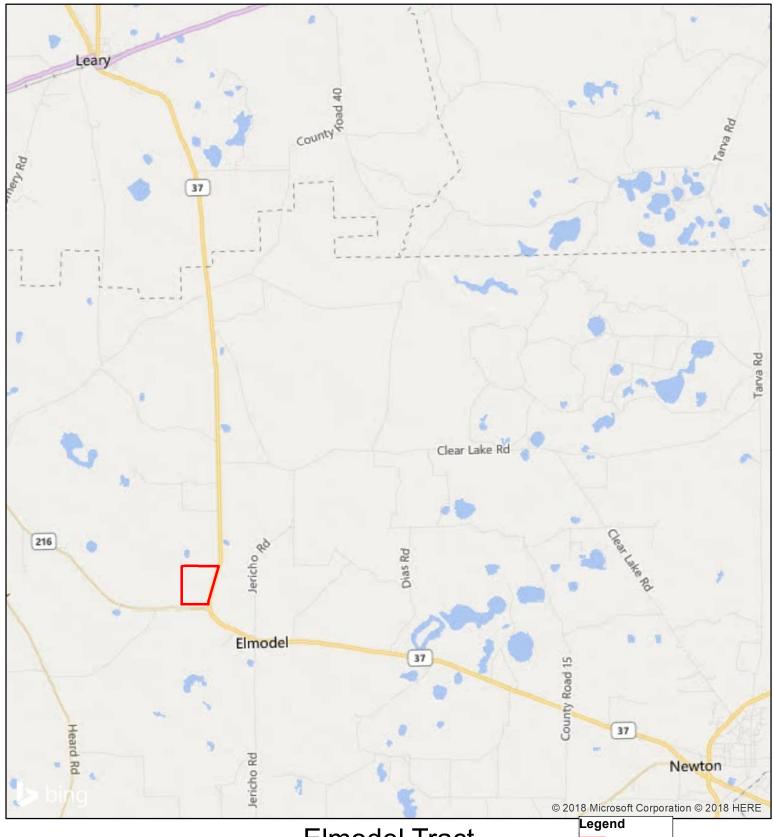

## **Elmodel Tract** Baker County GA

\*Roads and firebreaks throughout.

\*Oak stands are mature with live, water, white, and red oaks plus some cypress and other hardwood and some pine, on upland and bottom sites.

\*South neighbor is +-1600 acre Elmodel WMA.

Date: 1/18/2018

Disclaimer: Map acreage and other info is not guaranteed. This is a management map created in ArcMap GIS mapping software. The map is not a survey plat. Stand boundaries are based on aerial interpretation. www.matreforestry.com Albany GA 229 639 4973