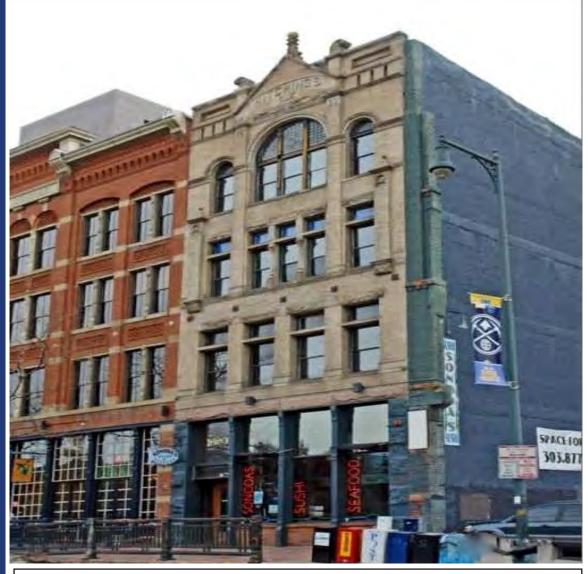

## 1620 Market Street | Denver, CO | 80202

### Right Off 16th Street Mall!

Building Size: 16,377 SF Available Space: 6,783 SF Flexible lease options

- 12' to 14' ceilings
- Easy access to public transportation
- Retail/restaurants all within walking distance!