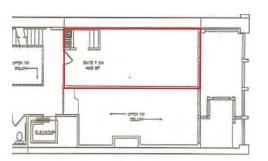

#### **Suite 2W -** \$1000/month

- Excellent collaborative office space for approximately 3-5 individuals
- Move-in ready!
- Exceptional lease rate for Downtown Denver/LoDo market