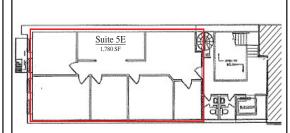

#### **Suite 5E - \$25/SF**

- 1,780 SF
- Perfect space for a small business
- Move-in ready!
- Great views of Tabor Center and the **Clock Tower**
- High Ceilings

The information above has been obtained by sources believed to be reliable. While we do not doubt its accuracy, we have not verified it and make no guarantee, warranty, or representation about it. It is your responsibility to individually confirm its accuracy and completeness. Anyprojections, opinions, assumptions, or estimates used for example only and do not represent the current or future performance of the property. The vakue of the transaction to you depends on tax and other factors, which shall be evaluates by your tax, financial, and legal advisors. You and your advisors should conduct a careful, independant investigation of the property to determine your satisfaction and the suitability of the property for your needs.