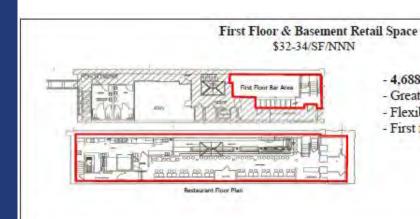

### Our available spaces below

- 4.688 SF
- Great restaurant or retail space
- Flexible lease terms
- First floor bar/reception area

Rick Giarratano rick@denverofficespace.com (303) 226-4765

&

Mike Lindquist mike@denverofficespace.com (303) 226-4768