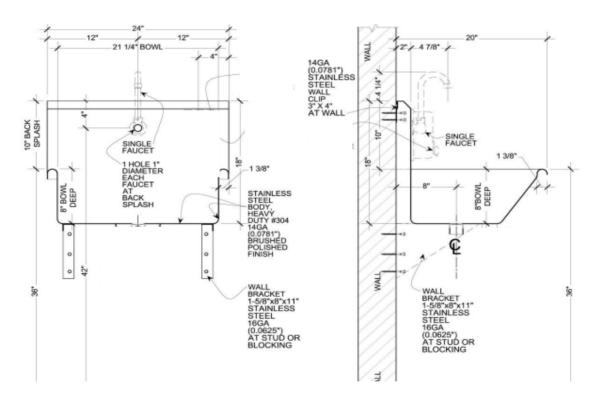

## Wicketts Stainless SPECIFICATION

Commercial Sink Heavy Duty Wash Sink WWT-2420

## **Engineering Specification:**

16 gauge, type 304 stainless steel wash sink.1-3/8" rolled rim. 1-1/2" welded in drain. Exposed surfaces polished to a satin finish. Supported on (2) wall brackets and clips.