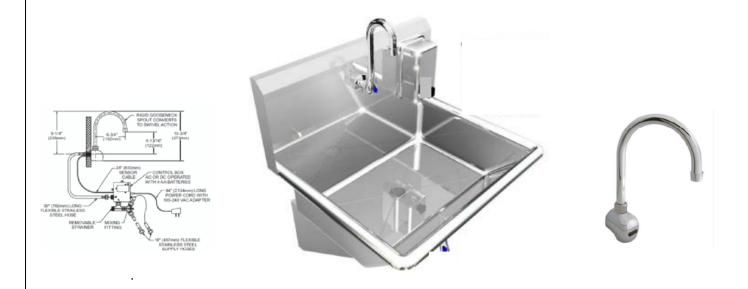

## Wicketts Stainless SPECIFICATION

Commercial Sink Heavy Duty Wash Sink WWT-2420

## **Engineering Specification:**

16 gauge, type 304 stainless steel wash sink.1-3/8" rolled rim. 1-1/2" welded in drain. Exposed surfaces polished to a satin finish. Supported on (2) wall brackets and clips.