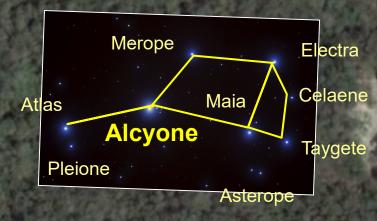

## THE PLEIADES 7 DAUGHTERS OF ATLAS

**Palace of the Knives** PLEIADES CITY

**Main Sources** 

Ball Court

**Ancient Temple FACE OF ALA-LU** 

Mask Temple

Image © 2019 DigitalGlobe

MARTIAN PAITTERN 40°44'33.60N 09°27'40.29W