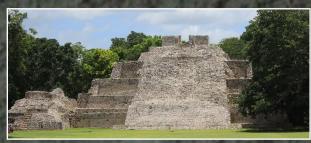

## EDZNA CYDONIA PATTERN

The purpose of this study is to present the evidence that the geometric ley-lines layout in the Yucatan is set to the Cydonia, Mars anomalies, there are 3 main pyramid structures that comprise the Martian Motif. There is the famous Face of Mars, the giant Pentagon Fortress and the Pleiadian Pyramid City. These 3 structures triangulate each other and would make up the core of a large metropolitan city on Earth. What is astonishing is that such a Martian Motif is seen implemented in the architecture of almost all the ancient civilizations on Earth. This started, at least based on the archeological record after the Flood of Noah with Babylon and Sumer. How the Martian Motif is tied to the ley-lines of ancient cities, temples and structures is that perhaps the lost knowledge and connection of the Martian civilization was conveyed to the few and selected 'priestly' class on Earth that constitutes the Secret Societies, etc. This special class of humans are perhaps tasked at keeping the legacy, lifeline and bloodline operational. Even now in the modern era, the same Cydonia, Mars motif is incorporated into the major capitals.