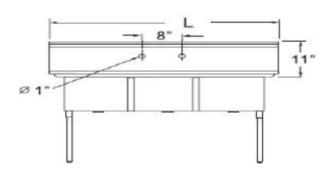

- ALL MADE OF TYPE 304 STAINLESS STEEL
- STAINLESS STEEL LEGS WITH CROSS BRACING FOR FIRM SUPPORT
- EXTRA WELDED UNDER TUBS FOR LONGEVITY.
- STRAINERS INCLUDED

N (None Board)

## Three Tub Sink w/No Drain Board

| Product<br>Number | Ga | DBRD<br>Side | DBRD<br>length | Bowl Size (Inch) |    |    | Overall Size (Inch) |    |    |
|-------------------|----|--------------|----------------|------------------|----|----|---------------------|----|----|
|                   |    |              |                | W                | L  | D  | W                   | L  | Н  |
| WE 1515-3N        | 18 | None         | None           | 15               | 15 | 12 | 21                  | 61 | 45 |
| WE 1818-3N        | 18 | None         | None           | 18               | 18 | 12 | 24                  | 60 | 45 |
| WH 2424-3N        | 16 | None         | None           | 24               | 24 | 14 | 30                  | 78 | 45 |