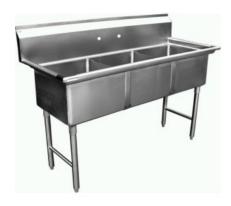

- ALL MADE OF TYPE 304 STAINLESS STEEL
- STAINLESS STEEL LEGS WITH CROSS BRACING FOR FIRM SUPPORT
- EXTRA WELDED UNDER TUBS FOR LONGEVITY.
- STRAINERS INCLUDED

N (None Board)

## Three Tub Sink w/No Drain Board

| Product<br>Number | Ga | DBRD<br>Side | DBRD<br>length | Bowl Size (Inch) |    |    | Overall Size (Inch) |    |    |
|-------------------|----|--------------|----------------|------------------|----|----|---------------------|----|----|
|                   |    |              |                | W                | L  | D  | W                   | L  | Н  |
| WE 1515-3N        | 18 | None         | None           | 15               | 15 | 12 | 21                  | 61 | 45 |
| WE 1818-3N        | 18 | None         | None           | 18               | 18 | 12 | 24                  | 60 | 45 |
| WH 2424-3N        | 16 | None         | None           | 24               | 24 | 14 | 30                  | 78 | 45 |