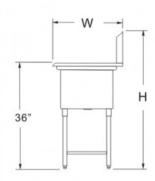

## Three Tub Sink w/No Drain Board

| Product<br>Number | Ga | DBRD<br>Side | DBRD<br>length | Bowl Size (Inch) |    |    | Overall Size (Inch) |    |    |
|-------------------|----|--------------|----------------|------------------|----|----|---------------------|----|----|
|                   |    |              |                | W                | L  | D  | W                   | L  | Н  |
| WE 1515-3N        | 18 | None         | None           | 15               | 15 | 12 | 21                  | 61 | 45 |
| WE 1818-3N        | 18 | None         | None           | 18               | 18 | 12 | 24                  | 60 | 45 |
| WH 2424-3N        | 16 | None         | None           | 24               | 24 | 14 | 30                  | 78 | 45 |