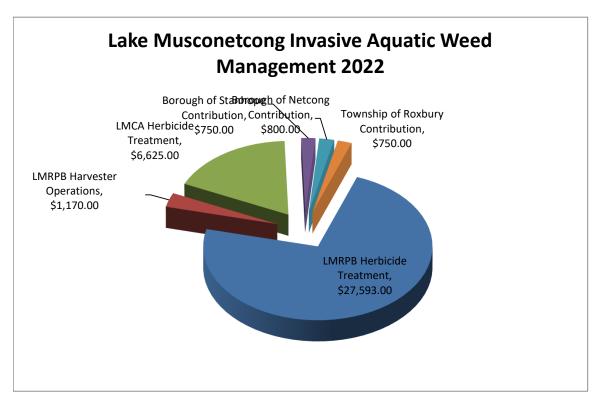

## Lake Musconetcong Regional Planning Board Invasive Aquatic Weed Managenment 2022

| Contributer                      | Am | nount           | Percentage |  |
|----------------------------------|----|-----------------|------------|--|
| LMRPB Herbicide Treatment        | \$ | 27,593.00       | 73%        |  |
| LMRPB Harvester Operations       | \$ | 1,170.00        | 3%         |  |
| LMCA Herbicide Treatment         | \$ | \$ 6,625.00 18% |            |  |
| Borough of Stanhope Contribution | \$ | 750.00          | 2%         |  |
| Borough of Netcong Contribution  | \$ | 800.00          | 2%         |  |
| Township of Roxbury Contribution | \$ | 750.00          | 2%         |  |
|                                  | \$ | 37,688.00       | 100%       |  |