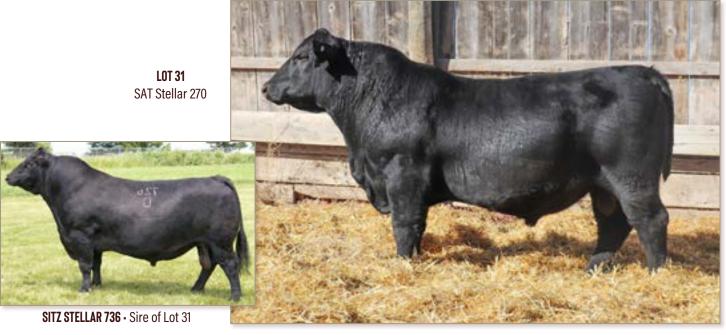

### **SAT STELLAR 270**

BD:03/10/22

#Mohnen Substantial 272 Sitz Stellar 726D SITZ Pride 200B

#Tehama Tahoe B767 **SAT Blackbird 086** SAT Blackbird 723

### Reg #: 20491759

#Benfield Substance 8506 Mohnen Glyn Mawr Elba 1758 #Connealy Final Product #Sitz Pride 308Y Tehama Upward Y238 Tehama Mary Blackbird Y684 #Basin Payweight 1682 R&D Blackbird 117-402

| BW | WWR | YWR | CE | BW  | ww | YW  | Milk |
|----|-----|-----|----|-----|----|-----|------|
| 88 | 103 | 105 | 1  | 1.9 | 76 | 128 | 22   |

270 is a powerfully constructed bull with plenty of muscle shape. He is long-bodied, smooth-made, good-footed and very easy to handle. His granddam has been fertile with a calving interval of 5/369, having caught A.I. every year of her life. She has also been a consistent producer of low birthweights, with a BR of 5/95.