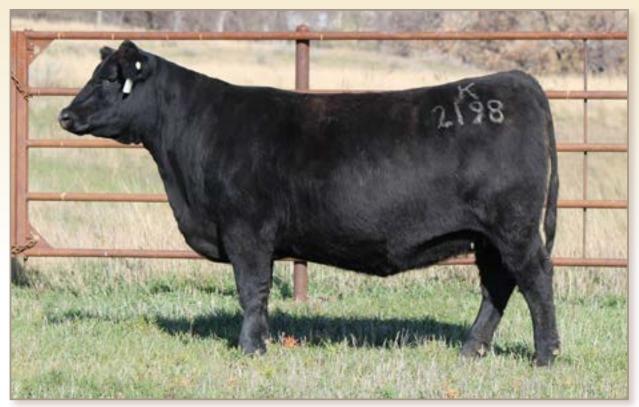

THESE FEMALES ARE THE **BACKBONE OF OUR COWHERD!**REPRESENTING 23 YEARS OF BREEDING FOR **MATERNAL GENETICS** 

LOT 1 · S R Landmark 2125

# ommercial BRED FEMALES

These bred females are the type and kind you can use to build a profitable, sustainable herd for generations. They are bred to be easy-fleshing cattle that are productive on minimal inputs, with enough emotional intelligence to be handled with minimal labor, and enough survival instinct to get out and forage, nurture their calves and bring in pounds at weaning. Many of them are carrying A.I. calves from proven calving-ease sires for a short calving period. This year's consignments offer a variety of calving start dates, including March, April and May. They have been ultrasounded for calving dates, sorted for quality and disposition, source verified and bred to known calving-ease genetics. Sale order will be determined by Stockmen's Livestock, as they are managing this portion of the sale.