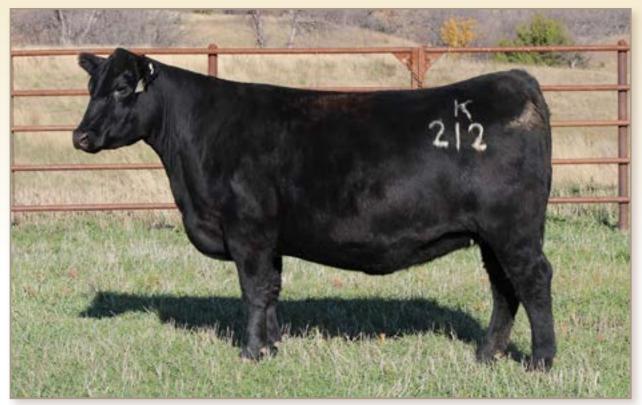

THESE FEMALES ARE THE **BACKBONE OF OUR COWHERD!**REPRESENTING 23 YEARS OF BREEDING FOR **MATERNAL GENETICS** 

LOT 1 · S R Landmark 2125

# ommercial BRED FEMALES

These bred females are the type and kind you can use to build a profitable, sustainable herd for generations. They are bred to be easy-fleshing cattle that are productive on minimal inputs, with enough emotional intelligence to be handled with minimal labor, and enough survival instinct to get out and forage, nurture their calves and bring in pounds at weaning. Many of them are carrying A.I. calves from proven calving-ease sires for a short calving period. This year's consignments offer a variety of calving start dates, including March, April and May. They have been ultrasounded for calving dates, sorted for quality and disposition, source verified and bred to known calving-ease genetics. Sale order will be determined by Stockmen's Livestock, as they are managing this portion of the sale.