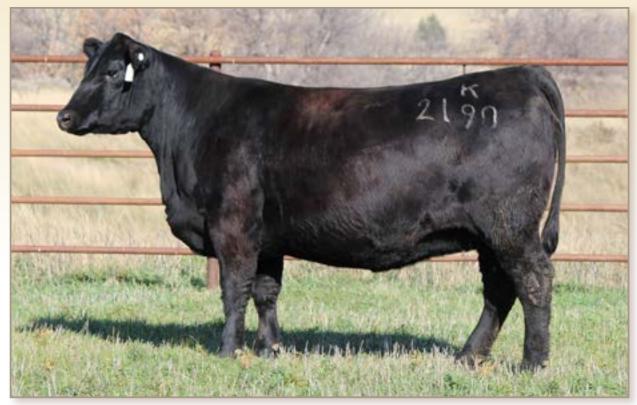

### S R LANDMARK 2191

BD: 4/5/2022

S A V Territory 7225 S A V Landmark 9148 S A V Blackcap May 1420

#S A V Resource 1441 **S R Beauty 560** S R Beauty 706

### Reg #: 20534344

#S A V Resource 1441 S A V Emblynette 3293 Rito 707 of Ideal 3407 7075 S A V Blackcap May 4136 Rito 707 of Ideal 3407 7075 S A V Blackcap May 4136 #Leachman Right Time M H Beauty 807

SR BEAUTY 706 - Maternal Granddam of Lot 6

SR CLOVA PRIDE 315 - Dam of Lots 7 and 8

TEHAMA BLACKCAP REVOLUTION - Sire of Lots 7 and 8