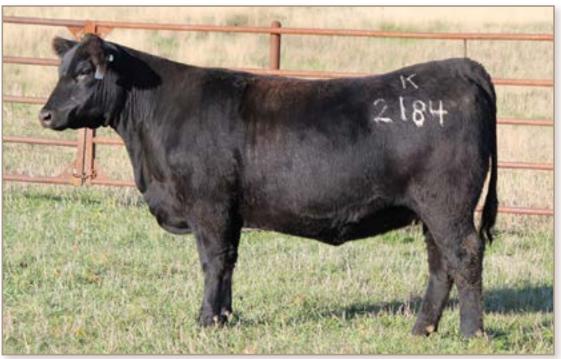

THESE FEMALES ARE THE **BACKBONE OF OUR COWHERD!**REPRESENTING 23 YEARS OF BREEDING FOR **MATERNAL GENETICS** 

LOT 1 · S R Landmark 2125

## Flush BROTHERS - LOTS 1-2

LOT 2 · S R Landmark 2165