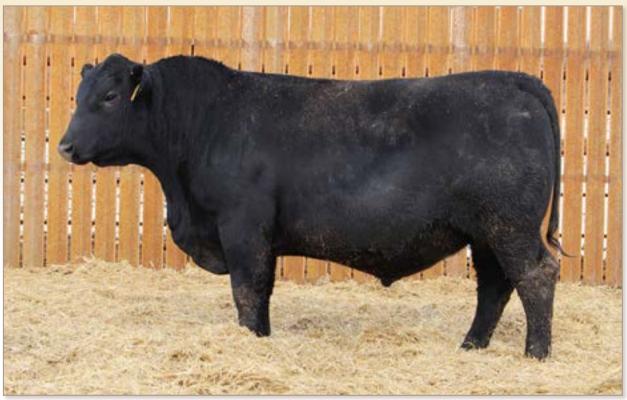

The coming-2-year-old ANGUS bulls are thick, stout, rugged, fully guaranteed and will be ready for service in big country. They were retained specifically for this sale. We are excited to offer these bulls as it gives us a chance to see our genetics as they age and develop. These bulls have been slowly developed with soundness and longevity in mind, with an optimum gain, not an excessive gain. Our ultimate goal is to have the bulls range-ready, sound-footed and ready to go to work for you!

The 16 coming two-year-old bulls that we are bringing to the Badlands Angus Alliance sale have been developed with longevity and fertility in mind. These bulls are stout, sound, good footed and developed the right way. They were backgrounded at a rate of 2.5 lb/day gain last winter and ran on pasture from June 1st until October 15th. The bulls are all parent verified. Please feel free to contact us with any questions or requests for additional information or data. We also offer an invitation to stop by and evaluate the bulls and their dams before the sale at your convenience.