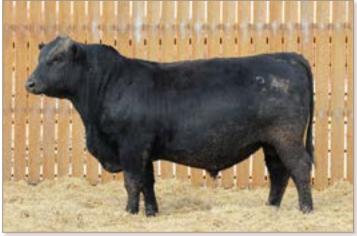

## S R WHOLESOME 2734 BD: 3/15/2022 Reg #: 20562465

O C C Practical 841P
O C C Wholesome 667W
O C C Juanada 664R

#B C Matrix 4132 #Reich Emmy 0157 Reich Emmy 7126

| O C C Juanada 968G      |
|-------------------------|
| #O C C Emblazon 854E    |
| O C C Juanada 775C      |
| #O C C Emblazon 8548    |
| CAF Pure Pride Ext 99   |
| #LT Territory 5824 of E |
| #Reich Emmy 812         |

O C C Focus 813F

 BW
 WWR
 YWR
 CE
 BW
 WW
 YW
 Milk

 78
 100
 98
 11
 -0.7
 49
 81
 20

Recommended for use on heifers or cows. Pathfinder dam.

BC MATRIX 4132 - Maternal Grandsire of Lot 28