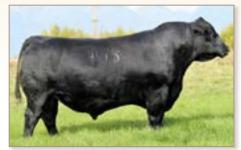

The coming-2-year-old ANGUS bulls are thick, stout, rugged, fully guaranteed and will be ready for service in big country. They were retained specifically for this sale. We are excited to offer these bulls as it gives us a chance to see our genetics as they age and develop. These bulls have been slowly developed with soundness and longevity in mind, with an optimum gain, not an excessive gain. Our ultimate goal is to have the bulls range-ready, sound-footed and ready to go to work for you!

The 16 coming two-year-old bulls that we are bringing to the Badlands Angus Alliance sale have been developed with longevity and fertility in mind. These bulls are stout, sound, good footed and developed the right way. They were backgrounded at a rate of 2.5 lb/day gain last winter and ran on pasture from June 1st until October 15th. The bulls are all parent verified. Please feel free to contact us with any questions or requests for additional information or data. We also offer an invitation to stop by and evaluate the bulls and their dams before the sale at your convenience.