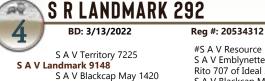

## S R LANDMARK 2125

## S R LANDMARK 2165

BD: 3/25/2022

S A V Territory 7225 S A V Landmark 9148 S A V Blackcap May 1420

#O C C Paxton 730P **#S R Clova Pride 315** S R Clova Pride 725 Reg #: 20534362

#S A V Resource 1441 S A V Emblynette 3293 Rito 707 of Ideal 3407 7075 S A V Blackcap May 4136 O C C Focus 813F O C C Blackbird 736K #B C C Bushwacker 41-93 M H Clova Pride 834

| BW  | WWR | YWR | CE | BW  | ww | YW  | Milk |
|-----|-----|-----|----|-----|----|-----|------|
| 103 | ET  | ET  | 3  | 1.3 | 68 | 110 | 16   |

A pair of flush brothers by Landmark from our Clova Pride cow family. Their Pathfinder dam by Paxton has a progeny WR of 7/105 with a calving interval of 366 days. Granddam was a beautiful Bushwacker daughter and Great Granddam #834 was a tank! Help yourself here. Our Landmark daughters that calved this year are excellent, with beautifully made udders and great dispositions.