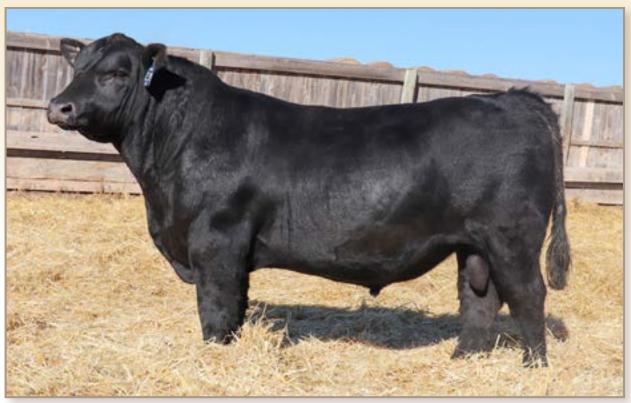

The coming-2-year-old ANGUS bulls are thick, stout, rugged, fully guaranteed and will be ready for service in big country. They were retained specifically for this sale. We are excited to offer these bulls as it gives us a chance to see our genetics as they age and develop. These bulls have been slowly developed with soundness and longevity in mind, with an optimum gain, not an excessive gain. Our ultimate goal is to have the bulls range-ready, sound-footed and ready to go to work for you!