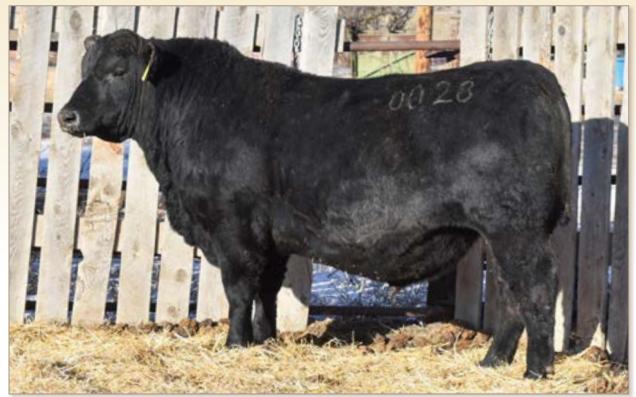

The coming-2-year-old ANGUS bulls are thick, stout, rugged, fully guaranteed and will be ready for service in big country. They were retained specifically for this sale. We are excited to offer these bulls as it gives us a chance to see our genetics as they age and develop. These bulls have been slowly developed with soundness and longevity in mind, with an optimum gain, not an excessive gain. Our ultimate goal is to have the bulls range-ready, sound-footed and ready to go to work for you!