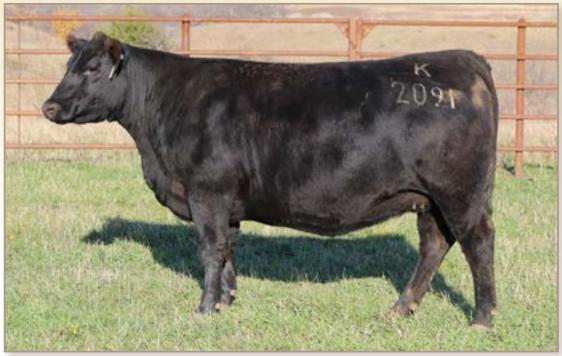

THESE FEMALES ARE THE **BACKBONE OF OUR COWHERD!**REPRESENTING 23 YEARS OF BREEDING FOR **MATERNAL GENETICS** 

LOT 1 · S R Landmark 2125

## Flush BROTHERS - LOTS 1-2

LOT 2 · S R Landmark 2165