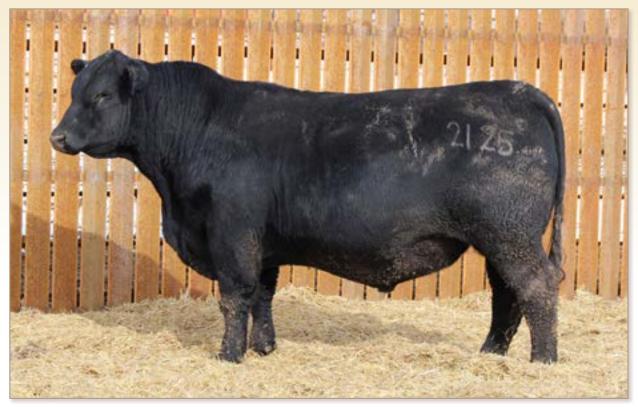

THESE FEMALES ARE THE **BACKBONE OF OUR COWHERD!**REPRESENTING 23 YEARS OF BREEDING FOR **MATERNAL GENETICS** 

LOT 1 · S R Landmark 2125

## Flush BROTHERS - LOTS 1-2

LOT 2 · S R Landmark 2165

## S R LANDMARK 2125