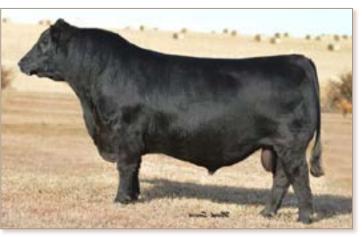

## S R LANDMARK 2125

| BW  | WWR | YWR | CE | BW  | ww | YW  | Milk |
|-----|-----|-----|----|-----|----|-----|------|
| 103 | ET  | ET  | 3  | 1.3 | 68 | 110 | 16   |

A pair of flush brothers by Landmark from our Clova Pride cow family. Their Pathfinder dam by Paxton has a progeny WR of 7/105 with a calving interval of 366 days. Granddam was a beautiful Bushwacker daughter and Great Granddam #834 was a tank! Help yourself here. Our Landmark daughters that calved this year are excellent, with beautifully made udders and great dispositions.