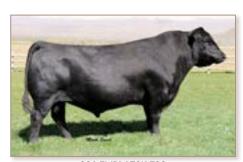

The coming-2-year-old ANGUS bulls are thick, stout, rugged, fully guaranteed and will be ready for service in big country. They were retained specifically for this sale. We are excited to offer these bulls as it gives us a chance to see our genetics as they age and develop. These bulls have been slowly developed with soundness and longevity in mind, with an optimum gain, not an excessive gain. Our ultimate goal is to have the bulls range-ready, sound-footed and ready to go to work for you!

The 16 coming two-year-old bulls that we are bringing to the Badlands Angus Alliance sale have been developed with longevity and fertility in mind. These bulls are stout, sound, good footed and developed the right way. They were backgrounded at a rate of 2.5 lb/day gain last winter and ran on pasture from June 1st until October 15th. The bulls are all parent verified. Please feel free to contact us with any questions or requests for additional information or data. We also offer an invitation to stop by and evaluate the bulls and their dams before the sale at your convenience.