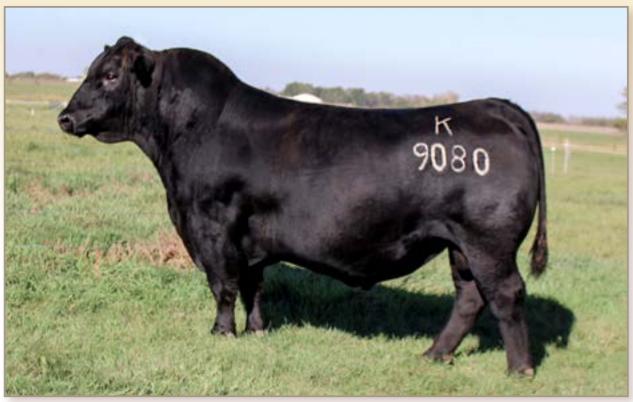

THESE FEMALES ARE THE **BACKBONE OF OUR COWHERD!**REPRESENTING 23 YEARS OF BREEDING FOR **MATERNAL GENETICS** 

LOT 1 · S R Landmark 2125

## Flush BROTHERS - LOTS 1-2

LOT 2 · S R Landmark 2165

## S R LANDMARK 2125