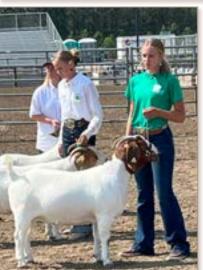

2280's dam is an easy-fleshing, good-footed Image Maker daughter with a BR of 7/97 and a WR of 6/102.

**LOT 39 - SAT Max 2258** 

Hadley exhibited the Supreme Champion Breeding Doe at the Oliver County Fair. Cade also enjoys goat showing, but prefers the snow cones and participating in the pig wrestling competition.