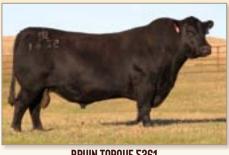

BD: 3/12/2022

#S A V 004 Density 4336 Bruin Torque 5261 Falcon Blackbird 6071

#S A V Resource 1441 S R Lady Blue 665 #S R Lady Blue 203

| BW | WWR | YWR | CE | BW  | ww | YW  | Milk |
|----|-----|-----|----|-----|----|-----|------|
| 89 | 95  | 102 | 6  | 2.2 | 56 | 105 | 23   |

Reg #: 20532375

S A V May 7238

#Connealy Dateline

#O C C Paxton 730P

#S R Lady Blue 631

Reg #: 20747878

#Coleman Charlo 0256

S A V Blackcap May 4136

#Connealy Capitalist 028

#S A V 004 Density 4336

S R Dorothy Ideal 471

Falcon Blackbird 6071

S R Beauty 560

#Soo Line Motive 9016

#S A V 8180 Traveler 004

#Vermilion Blackbird 5044

Rito 707 of Ideal 3407 7075

S A V Blackcap May 4136

An excellent bull from the Torque x Resource x Paxton mating. Dam has a calving interval of 366 days with a production record of 5/102.