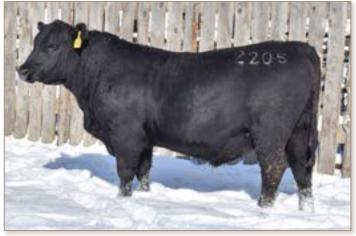

LOT 48 - Best Resource 2205

### **BEST RESOURCE 2205**

BD: 5/9/2022

#S A V Resource 1441 **Best Resource 0006** #Lassie 104 of Circle V

Mc Cumber Tribute 702 Rosetta 920 of Best Angus Rosetta 629 of Best Angus Reg #: 20759981

Rito 707 of Ideal 3407 7075 S A V Blackcap May 4136 S R Alliance 904 Lassie 6199 of Mc Cumber Mc Cumber Tremendous 2008 #Lassie 113 of Mc Cumber #Sinclair Fortunate Son Rosetta 8014 of Best Angus

| BW | WWR | YWR | CE | BW  | ww | YW  | Milk |
|----|-----|-----|----|-----|----|-----|------|
| 80 | 104 | 103 | 8  | 0.5 | 57 | 105 | 25   |

This moderate-framed, high-performance bull should work on heifers. His gorgeous Tribute mother is off to an excellent start.