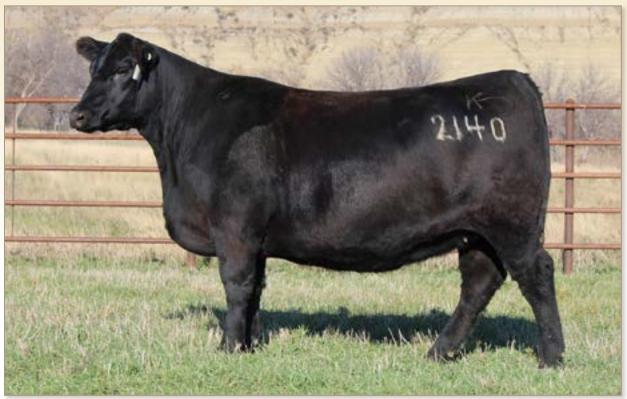

48 | 90 | 31   |

Dam's WR 5/101, YR 2/97 - Sells Al-bred to calve 3/10/2024 to LT Firesteel 1123 with a heifer calf.

# **B&B JESTRESS 2192**

BD: 2/24/2022

#Sitz Broker 12985 Sitz Broker 11168 Sitz Elsiemere 1655

Koupals B & B Fix It 6072 **B&B Jestress 9150** B&B Jestress 1078

### Reg #: 20468794

Reg #: 20468801 Silveiras Conversion 8064

B&B Lassie 7041 #Connealy Capitalist 028

LT Erica 0121

Hickory Hill Erica 009 Koupals B&B EXTRA 7080

#Sitz Investment 660Z #Sitz Beebe Queen 613 #S A V Pioneer 7301 SITZ Elsiemere 4122 #Koupals B&B Fort Knox 2077 #B&B Phyllis 2041 Koupals B&B Initiative 608 #B&B Jestress 7051

| CE | BW  | ww | YW  | Milk |
|----|-----|----|-----|------|
| -2 | 2.8 | 65 | 114 | 23   |

Sells Al-bred to calve 2/19/2024 to SAV Easy Street 2289 with a bull calf.



LOT 97 - B&B Pride 2140



**BUBS Southern Charm AA31** Koupals B&B Charm

Ellingson Final Answer 0026 B&B Pride 2126

B&B Lassie 0082

**B&B Prospector Pride 8031** 

| CE | BW  | ww | YW  | Milk |
|----|-----|----|-----|------|
| -2 | 4.8 | 75 | 129 | 26   |

Dam's WR 9/102, YR 7/102 - Pathfinder Maternal Great Granddam. Udder should be near perfect. Sells Al-bred to calve 2/19/2024 to LT Firesteel 1123 with a heifer calf.











# **B&B TESS 2163**

BD: 2/7/2022

Jindra Blackout Koupals B&B Blackout 9021 #B&B Blkbd Progress 3015

#Koupals B&B Titan 3013 B&B Tess 6052 B&B Tess 3118

#Jindra Acclaim Jindra Judy J 1314 3150 #Koupals B&B Identity #B&B Blkbd Progress 0049 Koupals B&B Extra 0011 B&B Blackcap 0068 DD Headline 806 B&B Tess 8055

Reg #: 20470497

| CE | BW  | ww | YW  | Mi