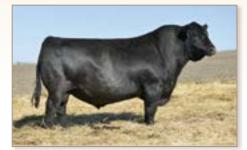

The coming-2-year-old ANGUS bulls are thick, stout, rugged, fully guaranteed and will be ready for service in big country. They were retained specifically for this sale. We are excited to offer these bulls as it gives us a chance to see our genetics as they age and develop. These bulls have been slowly developed with soundness and longevity in mind, with an optimum gain, not an excessive gain. Our ultimate goal is to have the bulls range-ready, sound-footed and ready to go to work for you!

The 16 coming two-year-old bulls that we are bringing to the Badlands Angus Alliance sale have been developed with longevity and fertility in mind. These bulls are stout, sound, good footed and developed the right way. They were backgrounded at a rate of 2.5 lb/day gain last winter and ran on pasture from June 1st until October 15th. The bulls are all parent verified. Please feel free to contact us with any questions or requests for additional information or data. We also offer an invitation to stop by and evaluate the bulls and their dams before the sale at your convenience.