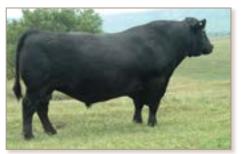

The coming-2-year-old ANGUS bulls are thick, stout, rugged, fully guaranteed and will be ready for service in big country. They were retained specifically for this sale. We are excited to offer these bulls as it gives us a chance to see our genetics as they age and develop. These bulls have been slowly developed with soundness and longevity in mind, with an optimum gain, not an excessive gain. Our ultimate goal is to have the bulls range-ready, sound-footed and ready to go to work for you!

The 16 coming two-year-old bulls that we are bringing to the Badlands Angus Alliance sale have been developed with longevity and fertility in mind. These bulls are stout, sound, good footed and developed the right way. They were backgrounded at a rate of 2.5 lb/day gain last winter and ran on pasture from June 1st until October 15th. The bulls are all parent verified. Please feel free to contact us with any questions or requests for additional information or data. We also offer an invitation to stop by and evaluate the bulls and their dams before the sale at your convenience.