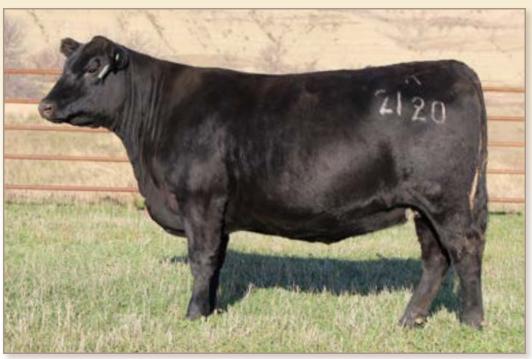

# ommercial BRED FEMALES

These bred females are the type and kind you can use to build a profitable, sustainable herd for generations. They are bred to be easy-fleshing cattle that are productive on minimal inputs, with enough emotional intelligence to be handled with minimal labor, and enough survival instinct to get out and forage, nurture their calves and bring in pounds at weaning. Many of them are carrying A.I. calves from proven calving-ease sires for a short calving period. This year's consignments offer a variety of calving start dates, including March, April and May. They have been ultrasounded for calving dates, sorted for quality and disposition, source verified and bred to known calving-ease genetics. Sale order will be determined by Stockmen's Livestock, as they are managing this portion of the sale.