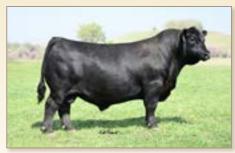

The coming-2-year-old ANGUS bulls are thick, stout, rugged, fully guaranteed and will be ready for service in big country. They were retained specifically for this sale. We are excited to offer these bulls as it gives us a chance to see our genetics as they age and develop. These bulls have been slowly developed with soundness and longevity in mind, with an optimum gain, not an excessive gain. Our ultimate goal is to have the bulls range-ready, sound-footed and ready to go to work for you!

The 16 coming two-year-old bulls that we are bringing to the Badlands Angus Alliance sale have been developed with longevity and fertility in mind. These bulls are stout, sound, good footed and developed the right way. They were backgrounded at a rate of 2.5 lb/day gain last winter and ran on pasture from June 1st until October 15th. The bulls are all parent verified. Please feel free to contact us with any questions or requests for additional information or data. We also offer an invitation to stop by and evaluate the bulls and their dams before the sale at your convenience.