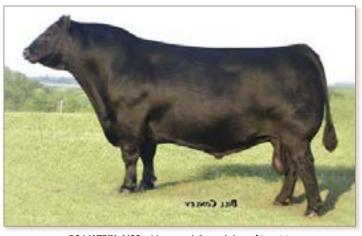

## S R SILVERADO 2721 BD: 3/11/2022 Reg #: 20553963

S A V Rainfall 6846 S R Silverado 083 #S R Dorothy Ideal 604

Ox Bow Game Changer 4425 **Reich Patricia D161** Reich Patricia 318 #Coleman Charlo 0256 S A V Blackcap May 4136 #Connealy Capitalist 028 S R Dorothy Ideal 471 #GDAR Game Day 449 Ox Bow Eola 02 #Connealy Thunder

Reich Patricia 1141

 W
 WWR
 YWR
 CE
 BW
 WW
 YW
 Milk

 38
 96
 108
 7
 1.9
 59
 119
 24

Recommended for use on heifers or cows.