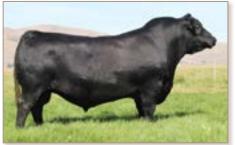

The coming-2-year-old ANGUS bulls are thick, stout, rugged, fully guaranteed and will be ready for service in big country. They were retained specifically for this sale. We are excited to offer these bulls as it gives us a chance to see our genetics as they age and develop. These bulls have been slowly developed with soundness and longevity in mind, with an optimum gain, not an excessive gain. Our ultimate goal is to have the bulls range-ready, sound-footed and ready to go to work for you!

The 16 coming two-year-old bulls that we are bringing to the Badlands Angus Alliance sale have been developed with longevity and fertility in mind. These bulls are stout, sound, good footed and developed the right way. They were backgrounded at a rate of 2.5 lb/day gain last winter and ran on pasture from June 1st until October 15th. The bulls are all parent verified. Please feel free to contact us with any questions or requests for additional information or data. We also offer an invitation to stop by and evaluate the bulls and their dams before the sale at your convenience.