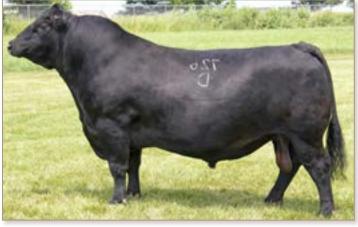

## S R EPITOME 2720

#O C C Paxton 730P
O C C Epitome 630E
O C C Dixie Erica 730W

FairView Rito 7075 3084 **Reich Emmy D061** Reich Emmy 0128 Reg #: 20562351

O C C Focus 813F O C C Blackbird 736K O C C Rear End 751R

O C C Dixie Erica 776M Rito 707 of Ideal 3407 7075 Bohi Lady 1165 #Reich Lead On 424 Reich Emmy N101

| BW | WWR | YWR | CE | BW   | ww | YW | Milk |
|----|-----|-----|----|------|----|----|------|
| 86 | 101 | 99  | 7  | -0.1 | 48 | 83 | 22   |