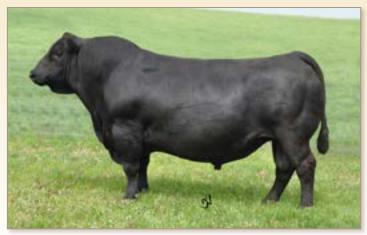

The coming-2-year-old ANGUS bulls are thick, stout, rugged, fully guaranteed and will be ready for service in big country. They were retained specifically for this sale. We are excited to offer these bulls as it gives us a chance to see our genetics as they age and develop. These bulls have been slowly developed with soundness and longevity in mind, with an optimum gain, not an excessive gain. Our ultimate goal is to have the bulls range-ready, sound-footed and ready to go to work for you!