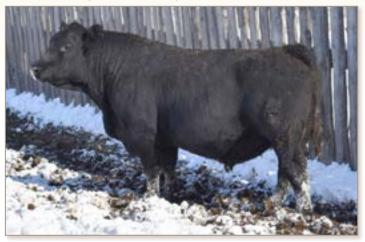

The coming-2-year-old ANGUS bulls are thick, stout, rugged, fully guaranteed and will be ready for service in big country. They were retained specifically for this sale. We are excited to offer these bulls as it gives us a chance to see our genetics as they age and develop. These bulls have been slowly developed with soundness and longevity in mind, with an optimum gain, not an excessive gain. Our ultimate goal is to have the bulls range-ready, sound-footed and ready to go to work for you!