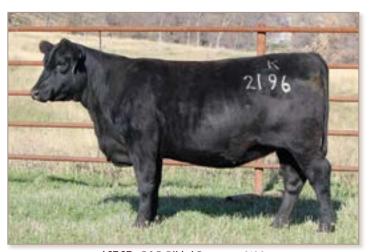

# ommercial BRED FEMALES

These bred females are the type and kind you can use to build a profitable, sustainable herd for generations. They are bred to be easy-fleshing cattle that are productive on minimal inputs, with enough emotional intelligence to be handled with minimal labor, and enough survival instinct to get out and forage, nurture their calves and bring in pounds at weaning. Many of them are carrying A.I. calves from proven calving-ease sires for a short calving period. This year's consignments offer a variety of calving start dates, including March, April and May. They have been ultrasounded for calving dates, sorted for quality and disposition, source verified and bred to known calving-ease genetics. Sale order will be determined by Stockmen's Livestock, as they are managing this portion of the sale.