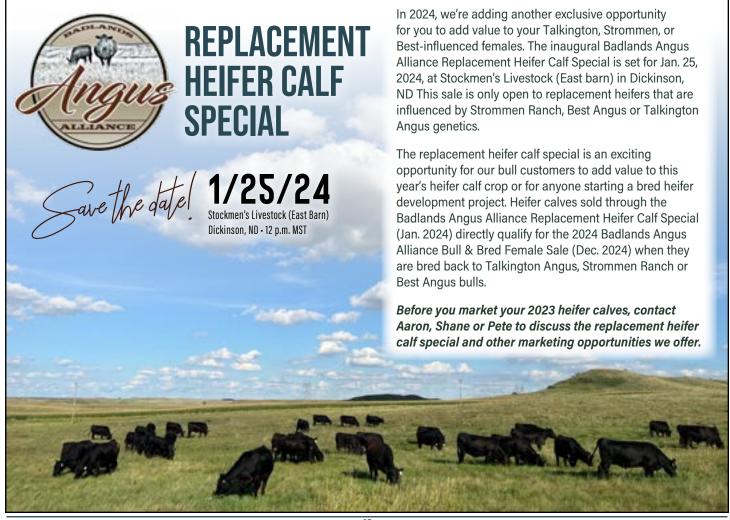

### BADLANDS ANGUS ALLIANCE REPLACEMENT HEIFER CALF SPECIAL

Jan. 25, 2024 - Stockmen's Livestock, Dickinson

Featuring commercial replacement heifers that are heavily influenced by Talkington, Strommen or Best genetics. (These heifers directly qualify for our bred heifer sale when they are bred back to Talkington, Strommen or Best Angus genetics.)