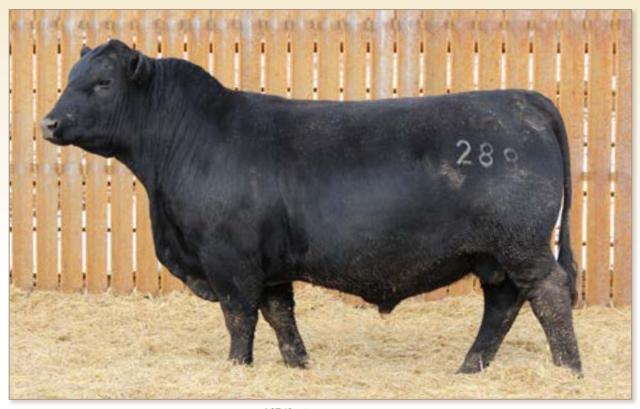

### **SAT MAX 2280**

### BD:05/02/22

#G T Maximum #Basin Max 602C #Basin Eline Erica 315U

#H A Image Maker 0415 **S R Barbaramere Nell 412** Sitz Barbaramere Nell 798

### Reg #: 20555144

#Scotch Cap #GT Miss Traveler 58 #G D A R Rainmaker 340 Basin Eline Erica 1313 #Hero 6267 of R R 2418 H A Rito Blackcap 9038 #O C C Bonanza 880B Sitz Barbaramere Nell 2075

| BW | WWR | YWR | CE | BW  | ww | YW | Milk |
|----|-----|-----|----|-----|----|----|------|
| 96 | 110 | 101 | 0  | 2.8 | 56 | 89 | 20   |

2280's dam is an easy-fleshing, good-footed Image Maker daughter with a BR of 7/97 and a WR of 6/102.

**LOT 39 - SAT Max 2258** 

Hadley exhibited the Supreme Champion Breeding Doe at the Oliver County Fair. Cade also enjoys goat showing, but prefers the snow cones and participating in the pig wrestling competition.