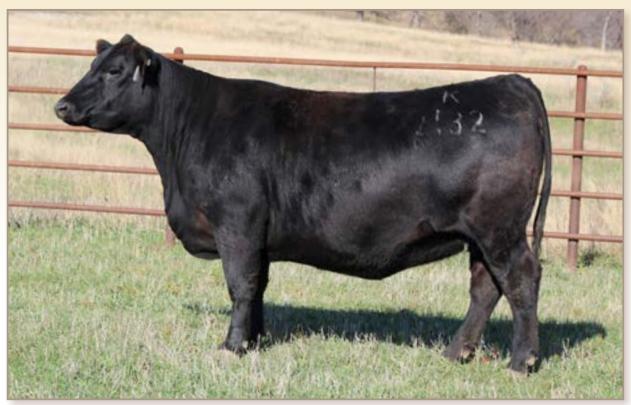

THESE FEMALES ARE THE **BACKBONE OF OUR COWHERD!**REPRESENTING 23 YEARS OF BREEDING FOR **MATERNAL GENETICS** 

LOT 1 · S R Landmark 2125

## S R LANDMARK 2125