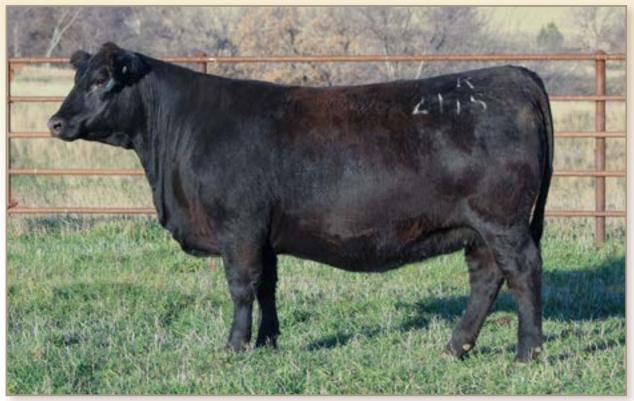

THESE FEMALES ARE THE **BACKBONE OF OUR COWHERD!**REPRESENTING 23 YEARS OF BREEDING FOR **MATERNAL GENETICS** 

LOT 1 · S R Landmark 2125