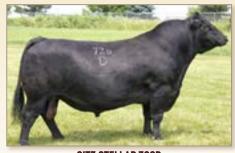

## S R STELLAR 2175 BD: 3/30/2022 Reg #: 20536569

#Mohnen Substantial 272
Sitz Stellar 7367
Z it 2008
A R danc 5

#Benfield Substract 3506
The Cont Morreiba 1758
The Cont Morreiba 17

| BW | WWR | YWR | CE | BW   | ww | YW  | Milk |
|----|-----|-----|----|------|----|-----|------|
| 73 | 105 | 80  | 10 | -0.8 | 65 | 116 | 22   |