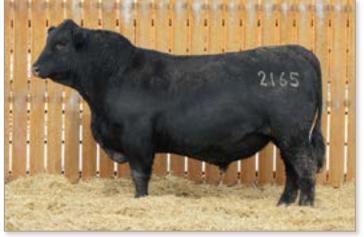

## Flush BROTHERS - LOTS 1-2

LOT 2 · S R Landmark 2165

## S R LANDMARK 2165

BD: 3/25/2022

S A V Territory 7225 S A V Landmark 9148 S A V Blackcap May 1420

#O C C Paxton 730P **#S R Clova Pride 315** S R Clova Pride 725 Reg #: 20534362

#S A V Resource 1441 S A V Emblynette 3293 Rito 707 of Ideal 3407 7075 S A V Blackcap May 4136 O C C Focus 813F O C C Blackbird 736K #B C C Bushwacker 41-93 M H Clova Pride 834

| BW  | WWR | YWR | CE | BW  | ww | YW  | Milk |
|-----|-----|-----|----|-----|----|-----|------|
| 103 | ET  | ET  | 3  | 1.3 | 68 | 110 | 16   |

A pair of flush brothers by Landmark from our Clova Pride cow family. Their Pathfinder dam by Paxton has a progeny WR of 7/105 with a calving interval of 366 days. Granddam was a beautiful Bushwacker daughter and Great Granddam #834 was a tank! Help yourself here. Our Landmark daughters that calved this year are excellent, with beautifully made udders and great dispositions.