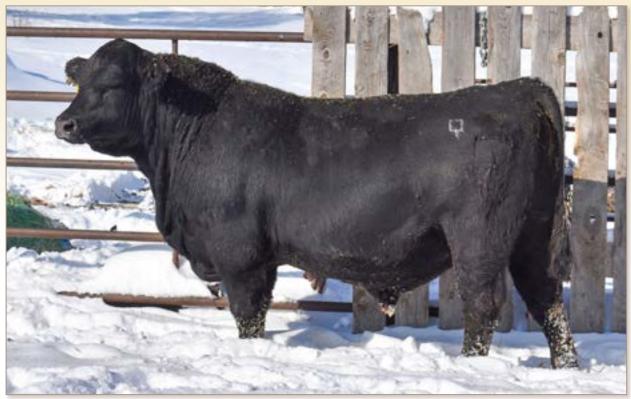

# Profitable by design, Efficient by nature.

LOT 46 - Best Resource 2163

BD: 4/18/2022

#S A V Resource 1441 **Best Resource 060** #Rosetta 144 of Best Angus

Mc Cumber Rito Rolette 1108 #Miss Wix 436 of Mc Cumber #Miss Wix 062 of Mc Cumber

### Reg #: 20759987

Rito 707 of Ideal 3407 7075 S A V Blackcap May 4136 #S A V 8180 Traveler 004 #Rosetta 8004 of Best Angus Sinclair Entrepreneur 8R101 B Pride 636 of Mc Cumber Sitz Rainmaker 6536 Miss WX 6145 of Mc Cumber

| BW | WWR | YWR | CE | BW | ww | YW | Milk |
|----|-----|-----|----|----|----|----|------|
| 90 | 91  | 95  | 3  | 3  | 48 | 90 | 29   |

Good-looking, thick Resource grandson from a Pathfinder dam and granddam.