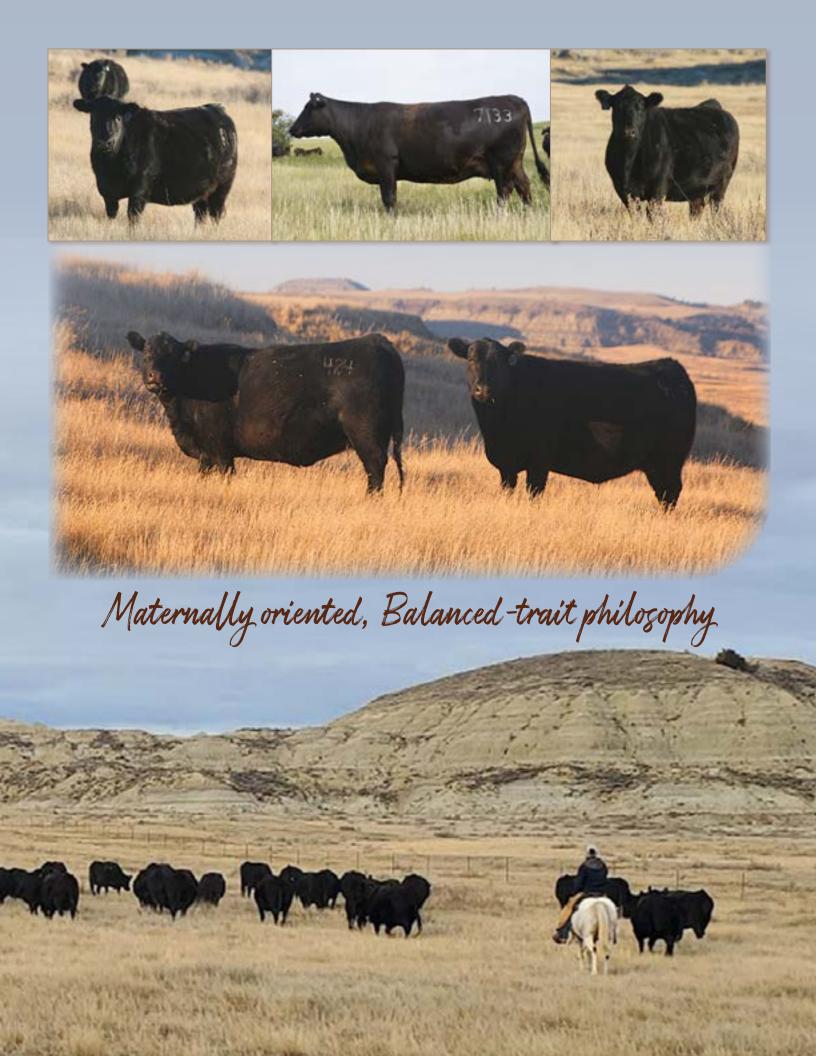

These bred females are the type and kind you can use to build a profitable, sustainable herd for generations. They are bred to be easyfleshing cattle that are productive on minimal inputs, with enough emotional intelligence to be handled with minimal labor, and enough survival instinct to get out and forage, nurture their calves and bring in pounds at weaning.

Our herd consists of fertile, functional, easy-fleshing cattle that raise big calves without creep feed. We believe that true profitability in the beef business is driven by cattle that have the Maternal POWER<sup>TM</sup> to do more with less. As your seedstock provider, we want your operation to be profitable and sustainable for generations with cattle that can withstand market pressure, as well as environmental challenges. Through rains or drought, we ask our stock to thrive in a Northern Plains, grass-based environment with minimal supplementation. They must do more with less.

THESE FEMALES ARE THE **BACKBONE OF OUR COWHERD!**REPRESENTING 23 YEARS OF BREEDING FOR **MATERNAL GENETICS** 

LOT 1 · S R Landmark 2125