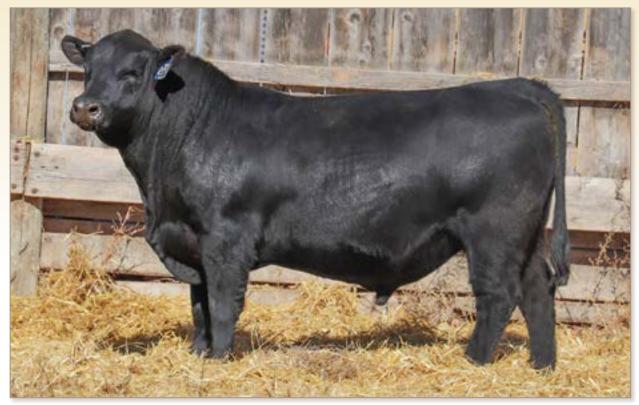

THESE FEMALES ARE THE **BACKBONE OF OUR COWHERD!**REPRESENTING 23 YEARS OF BREEDING FOR **MATERNAL GENETICS** 

LOT 1 · S R Landmark 2125

## Flush BROTHERS - LOTS 1-2

LOT 2 · S R Landmark 2165

## S R LANDMARK 2125