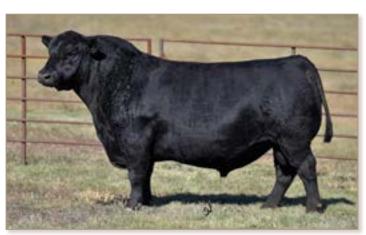

The coming-2-year-old ANGUS bulls are thick, stout, rugged, fully guaranteed and will be ready for service in big country. They were retained specifically for this sale. We are excited to offer these bulls as it gives us a chance to see our genetics as they age and develop. These bulls have been slowly developed with soundness and longevity in mind, with an optimum gain, not an excessive gain. Our ultimate goal is to have the bulls range-ready, sound-footed and ready to go to work for you!