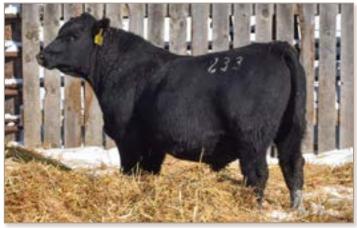

#Rosetta 261 of Best Angus

#S A V Resource 1441

LOT 54 - Best Kibby 233

BD: 03/23/22

Mc Cumber Tribute 702 Best Kibby 0028 Marie 367 of Best Angus

Best Resource 8002 Gale 0135 of Best Angus Gale 6004 of Best Angus

| Gale ( |     | est Angus<br>004 of Bes |    | #Leachman Right Time<br>Gale 5127 of Mc Cumber |    |    |      |  |
|--------|-----|-------------------------|----|------------------------------------------------|----|----|------|--|
| BW     | WWR | YWR                     | CE | BW                                             | ww | YW | Milk |  |
| 64     | 94  | 96                      | 16 | -3.7                                           | 35 | 69 | 29   |  |

Sleep-all-night heifer bull. Maternal granddam just went to town this year at age 17.