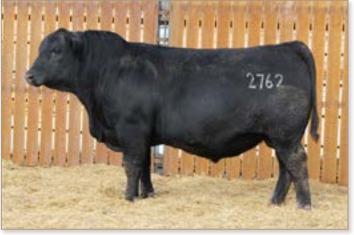

### Recommended for use on heifers or cows.

**LOT 12 · S R Revolver 2762** 

## S R REVOLVER 2762 BD: 3/21/2022 Reg

Rito 707 of Ideal 3407 7075 **FairView Rito 7075 3084** Bohi Lady 1165

FairView Rito 7075 3084 **Reich Beauty D022** #Reich Beauty 419 #R R Rito 707 Ideal 3407 of 1418 076 #N Bar Emulation EXT Ideal 4465 of 6807 4286 Rito 707 of Ideal 3407 7075 Bohi Lady 1165 #Connealy Thunder Reich Beauty 2206

Reg #: 20553994

| BW | WWR | YWR | CE | BW   | ww | YW | Milk |
|----|-----|-----|----|------|----|----|------|
| 76 | 95  | N/A | 14 | -3.4 | 41 | 71 | 20   |

Recommended for use on heifers or cows.

**LOT 13 - S R Torque 288** 