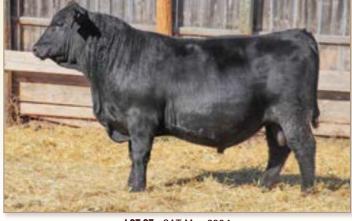

THESE FEMALES ARE THE **BACKBONE OF OUR COWHERD!**REPRESENTING 23 YEARS OF BREEDING FOR **MATERNAL GENETICS** 

LOT 1 · S R Landmark 2125