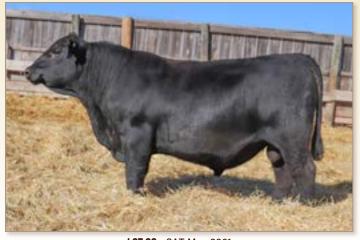

SAT WOLVERINE 916 - Sire of Lots 33-35

LOT 34 - SAT Wolverine 239

**SAT WOLVERINE 916** 

**COLEMAN NAVIGATOR 614** 

**BRUIN TOROUE 5261** 

**SAT WOLVERINE 916** 

**SAT WOLVERINE 916** 

**COLEMAN BRAVO 6313** 

These heifers will weigh 1,000 to 1,050 by sale day and were pregnancy ultrasounded for calving dates by Dr. Travis Kuhlka of TK Veterinary Service in Glen Ullin, ND.

**SAT WOLVERINE 916** 

**MYERS FAIR-N-SQUARE** 

**SAT WOLVERINE 916** 

MYERS FAIR-N-SQUARE