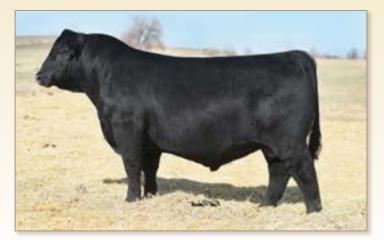

## S R LANDMARK 2165

BD: 3/25/2022

S A V Territory 7225 S A V Landmark 9148 S A V Blackcap May 1420

#O C C Paxton 730P **#S R Clova Pride 315** S R Clova Pride 725 Reg #: 20534362

#S A V Resource 1441 S A V Emblynette 3293 Rito 707 of Ideal 3407 7075 S A V Blackcap May 4136 O C C Focus 813F O C C Blackbird 736K #B C C Bushwacker 41-93 M H Clova Pride 834

| BW  | WWR | YWR | CE | BW  | ww | YW  | Milk |
|-----|-----|-----|----|-----|----|-----|------|
| 103 | ET  | ET  | 3  | 1.3 | 68 | 110 | 16   |

A pair of flush brothers by Landmark from our Clova Pride cow family. Their Pathfinder dam by Paxton has a progeny WR of 7/105 with a calving interval of 366 days. Granddam was a beautiful Bushwacker daughter and Great Granddam #834 was a tank! Help yourself here. Our Landmark daughters that calved this year are excellent, with beautifully made udders and great dispositions.