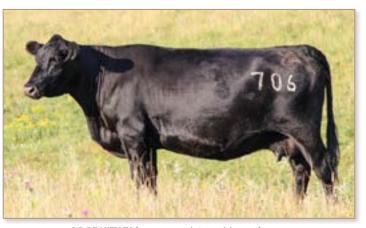

| BW  | WWR | YWR | CE | BW  | ww | YW  | Milk |
|-----|-----|-----|----|-----|----|-----|------|
| 103 | ET  | ET  | 3  | 1.3 | 68 | 110 | 16   |

A pair of flush brothers by Landmark from our Clova Pride cow family. Their Pathfinder dam by Paxton has a progeny WR of 7/105 with a calving interval of 366 days. Granddam was a beautiful Bushwacker daughter and Great Granddam #834 was a tank! Help yourself here. Our Landmark daughters that calved this year are excellent, with beautifully made udders and great dispositions.

SR CLOVA PRIDE 315 - Dam of Lots 1 and 2

**SR CLOVA PRIDE 725 -** Maternal Granddam of Lots 1 and 2

MH CLOVA PRIDE 834 - Maternal Great Granddam of Lots 1 and 2