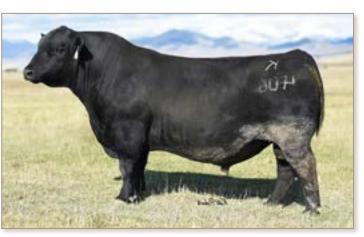

THESE FEMALES ARE THE **BACKBONE OF OUR COWHERD!**REPRESENTING 23 YEARS OF BREEDING FOR **MATERNAL GENETICS** 

LOT 1 · S R Landmark 2125

## Flush BROTHERS - LOTS 1-2

LOT 2 · S R Landmark 2165

## S R LANDMARK 2125