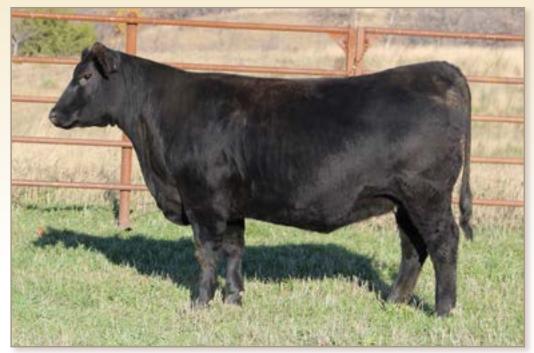

----|-----|------|
| 6  | 1.4 | 67 | 117 | 30   |

Dam's WR 6/99 with a 363-day calving interval • Pathfinder Granddam and Great Granddam - Productive longevity built in to this Tahoe daughter. Sells bred to calve 4/2/2024 to pasture sires.

### **OPP BARBARAMERE JET K707** BD: 3/31/2022 Reg #: 20406145

#LD Capitalist 316 **OPP 316 Capitalist 902 #OPP Eloises Erica C717** 

Sitz Tebow 12754 **OPP Barbaramere Jet F707** OPP Barbaramere Jet C707 #Connealy Capitalist 028 LD Dixie Érica 2053 #S A V Registry 2831 **OPP Eloises Erica T177** #Sitz Tebow 11860 #Sitz Ellunas Elite 334Z #Sitz Upward 307R OPP Barbaramere Jet Y707

| CE | BW  | ww | YW  | Milk |
|----|-----|----|-----|------|
| 9  | 8.0 | 72 | 115 | 26   |

Sells Al-bred to calve 2/19/2024 to LT Firesteel 1123 with a heifer calf.





LOT 139 - OPP Eloises Erica K78

# OPP ELOISES ERICA K78

BD: 3/11/2022

#Mohnen Substantial 272 Sitz Stellar 726D SITZ Pride 200B

#BSF Hot Lotto 1401 **OPP Eloises Erica F78** OPP Eloises Erica Y78

| CE | BW  | ww | YW  | Milk |
|----|-----|----|-----|------|
| 7  | 0.3 | 67 | 120 | 22   |

Reg #: 20397546

#Barstow Cash

#Benfield Substance 8506

#Connealy Final Product #Sitz Pride 308Y

BSF Princess EL Cap W2

OPP Eloises Erica W78

#S A V Final Answer 0035

Mohnen Glyn Mawr Elba 1758

Dam's WR 2/102, YR 1/100 • Proven pedigree with an excellent EPD profile. Sells Al-bred to calve 2/19/2024 to SAV Easy Street 2289 with a heifer calf.



BD: 4/2/2022

#Sitz Tebow 11860 Sitz Tebow 12754 #Sitz Ellunas Elite 334Z

V D A R Cedar Wind 7173 **OPP Bessie E42** OPP Bessie C42 D Reg #: 204061