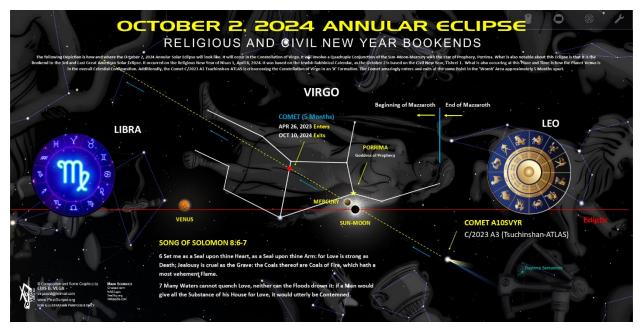

# **NEW YEARS SOLAR ECLIPSES**

**BOOKEND PATTERN 2024** 

A Pisces to Virgo Correlation

by Luis B. Vega vegapost@hotmail.com www.PostScripts.org

The following Depiction is how and where the October 2, 2024 Annular Solar Eclipse looks like Astronomically. It occurs in the Constellation of Virgo. It involves a Quadruple Conjunction of the Sun-Moon-Mercury with the Star of Prophecy, Porrima. What is also notable about this Eclipse is that it is the Bookend to the 3rd and Last Great American Solar Eclipse. It occurred on the Religious New Year of Nisan 1, on April 8, 2024.

It was based on the Jewish Rabbinical Calendar, as October 2 is based on the Civil New Year on Tishrei 1. What also occurs at this Place and Time is how the Planets Venus and Mercury are in the overall Celestial Configuration, in both cases. Additionally, the Comet C/2023 A3 Tsuchinshan-ATLAS is crisscrossing the Constellation of Virgo in an 'X' Formation.

This occurred since the beginning of 2024, primarily within the actual Virgo Celestial Motif. Note that this Comet came from 'Obscurity' in Serpens and then dramatically shot over, starting in 2012. It then had a dramatic acceleration in 2024 that saw this 'X' Trajectory in Virgo. It is stunning. The Comet amazingly entered and exited at the same Point in the 'Womb' Area, approximately 5 Months apart.

As to the October 2, 2024 Annular or 'Wedding Ring' Solar Eclipse in Virgo? It occurs in the Arm of the Celestial Motif depiction, based on the Software Stellarium. One could not help but be reminded of the Scripture that mentions the Seal on the Arm of the Lovers in the Song of Songs. The Reason being, as mentioned is that the Quadruple Conjunction on the Rosh HaShanah, Tishrei 1 Annular 'Wedding Ring' Solar Eclipse, occurs on the 'Arm' Region of the Constellation Motif of Virgo.

#### Song of Solomon 8:6-7

6 Set me as a Seal upon thine Heart, as a Seal upon thine Arm: for Love is strong as Death; Jealousy is cruel as the Grave: the Coals thereof are Coals of Fire, which hath a most vehement Flame.

7 Many Waters cannot quench Love, neither can the Floods drown it: if a Man would give all the Substance of his House for Love, it would utterly be Contemned.

What is also notable about this Eclipse is that it is the Bookend to the 3rd and Last Great American Solar Eclipse. It occurred on the Religious New Year of Nisan 1, April 8, 2024. It was based on the Jewish Rabbinical Calendar, as October 2 is based on the Civil New Year, Tishrei 1. What is also occurring at this Place and Time is how the Planets of Venus and Mercury are in the overall Celestial Configuration.