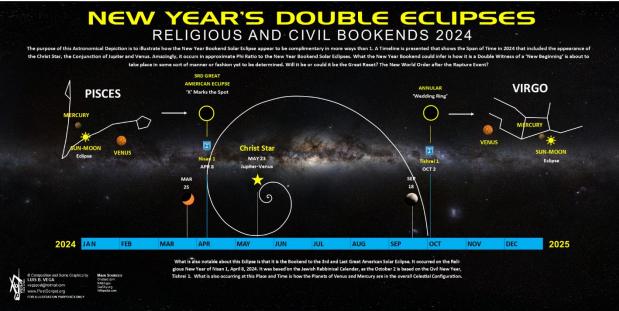

#### **A Double Witness**

What is also very Interesting about this Double New Year Bookend Solar Eclipse Pattern is that in both cases, the Sun-Moon conjunction occurred with the Planets of Venus and Mercury in the Proximity or Depiction, overall. Coincidence? Meaning? In the 3rd and Last Great American Solar Eclipse, on April 8, 2024, the Solar Eclipse occurred in the Constellation of Pisces, the Fish.

And likewise, the Planets of Venus and Mercury were present in the April 8, 2024 Total Solar Eclipse as they are present in the October 2, 2024 Annular Solar Eclipse. In terms of General Description associated with the Names of the Planets, Mercury is attributed to a 'Message' or Messenger. The Planet Venus is described in the Bible in how Jesus, in the Book of Revelation, Self-Described Himself with such a Motif, the 'Bright and Morning Star', etc.

So, this Astronomical New Years Bookend Pattern of the Solar Eclipses for 2024 Depiction is to illustrate how they appear to be complimentary in more ways than 1.A Timeline is presented in the Chart associated with this Study that shows the Span of Time in 2024. The Timeline includes the appearance of the Christ Star, the Conjunction of Jupiter and Venus that occurred in March. Amazingly, it occurred in approximate Phi Ratio to the New Year Bookend Solar Eclipses of April and October of 2024.

Coincidence? The New World Order after the Rapture Event? Consider that the Constellations of the Fish, Pisces and the Maiden, Virgo are the Astronomical Motifs that pertain to the Age-Old Symbols associated directly with the Church Age. Since the Beginning of the Church Age, the Fish Symbol has been 1 of its primary Identities. The other Motif has been the 'Bride' of Christ, or in this case, a loose Astronomical Correlation to Virgo.

What the New Year Bookend could infer is how it is a Double Witness of a 'New Beginning'. It is about an Event directly associated with the Church Age as those are the 2 Main Symbols of it. It perhaps is to take place in some sort of manner or fashion yet to be determined. Will it be or could it be the Great Reset?