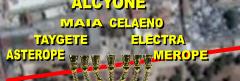

#### THE HEAVENLY CITY PATTERN

As the 'Star Gate' of Persepolis opened up to the Hall of the Nations, it ed out to the 7 main structures on top of the platform of stone much ke the Temple Mount. It was where the King had his Halls and royal esidences, etc. The constellation was that of Taurus that outlined the toyal Road leading up to the 'Star Gate'. Amazingly, in similar fashion nd perhaps design, the Taurus constellation can be superimposed nto the entire Kidron Valley. With the outlines as roads, the suggested orrespondence is that the Temple of YHVH appears to match that of e Pleiades position. It would render it as the Star Cate to the Halls and hrone Room of the King of the Universe just as much.

#### Temple of the Sun 'TAURUS'

YRAMID OF THE

'Pleiades'

Temple of the Moon Almetak

PYRAMID OF SHINING O

Image © 2017 DigitalGlo

EYE OF TAURU

Persepolis Pattern