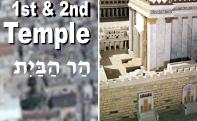

## APLE MOUNT GATE TO PARADISE

The purpose of this illustration is to suggest that the Temple Mount is configured to the Orion-Taurus-Pleiades Star alignment and that not only of Egypt and Mexico but Persepolis. This particular depictions stresses the template that was used to construct the Royal Way that led to the Halls of Persepolis in Persia. The overtones of Biblical prophecy is striking. Cyrus the Great started the project and was considered a 'Messiah' figure. The Gate or door to the city platform or 'Temple Mount' had 2 columns as did the Temples in Jerusalem. This temple was called the *Hall of Ali Nations* as the Temples of YHVH were called the *House of Prayer for all Nations*. The processional way to Persepolis with its Halls and 'Paradise' was laid out in the outline of the constellation of Taurus. The alignment of the 3 Stars of Orion nearly match the 3 structures of the Temple Mount in Jerusalem. This Taurus outline can be configured also against the Temple Mount that would envelope the entire Kidron Valley in-between the Temple Mount and the Mount of Olives. The Temple Mount Orion-Taurus-Pleiades pattern is mirrored all over the world and specifically to temples of worship. Based on the Teotihuacan pattern, the Pyramid of the Sun corresponds to the middle star of Orion's Belt, Mintaka and that of the smallest Pyramid of Giza and that of the largest star of Orion, Alnitak. A clue as to the correct matching of pyramids with Stars and the 3 Domes of the Temple Mount have to do with the color. The Dome of the Corresponds to the 'Stars' and white in color. The Dome of the Rock corresponds to the 'Sun' and is gold in color. The al-Aqsa mosq e corresponds to the 'Moon' and is grey in color, etc.

# LEMPTE MOU

The Orion-Taurus-Pleiades Template STAR GATE TO THE PLEIADES

COL

Moor