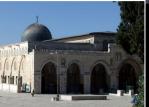

## APLE MOUNT GATE TO PARADISE

The purpose of this illustration is to suggest that the Temple Mount is configured to the Orion-Taurus-Pleiades Star alignment and that not only of Egypt and Mexico but Persepolis. This particular depictions stresses the template that was used to construct the Royal Way that led to the Halls of Persepolis in Persia. The overtones of Biblical prophecy is striking. Cyrus the Great started the project and was considered a 'Messiah' figure. The Gate or door to the city platform or 'Temple Mount' had 2 columns as did the Temples in Jerusalem. This temple was called the *Hall of Ali Nations* as the Temples of YHVH were called the *House of Prayer for all Nations*. The processional way to Persepolis with its Halls and 'Paradise' was laid out in the outline of the constellation of Taurus. The alignment of the 3 Stars of Orion nearly match the 3 structures of the Temple Mount in Jerusalem. This Taurus outline can be configured also against the Temple Mount that would envelope the entire Kidron Valley in-between the Temple Mount and the Mount of Olives. The Temple Mount Orion-Taurus-Pleiades pattern is mirrored all over the world and specifically to temples of worship. Based on the Teotihuacan pattern, the Pyramid of the Sun corresponds to the middle star of Orion's Belt, Mintaka and that of the smallest Pyramid of Giza and that of the largest star of Orion, Alnitak. A clue as to the correct matching of pyramids with Stars and the 3 Domes of the Temple Mount have to do with the color. The Dome of the Corresponds to the 'Stars' and white in color. The Dome of the Rock corresponds to the 'Sun' and is gold in color. The al-Aqsa mosq e corresponds to the 'Moon' and is grey in color, etc.

House of Prayer for All Nations

Temple of 'Shining One' Mentaka