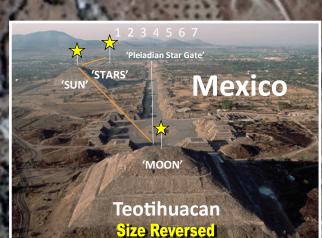

## APLE MOUNT GATE TO PARADISE

The purpose of this illustration is to suggest that the Temple Mount is configured to the Orion-Taurus-Pleiades Star alignment and that not only of Egypt and Mexico but Persepolis. This particular depictions stresses the template that was used to construct the Royal Way that led to the Halls of Persepolis in Persia. The overtones of Biblical prophecy is striking. Cyrus the Great started the project and was considered a 'Messiah' figure. The Gate or door to the city platform or 'Temple Mount' had 2 columns as did the Temples in Jerusalem. This temple was called the *Hall of Ali Nations* as the Temples of YHVH were called the *House of Prayer for all Nations*. The processional way to Persepolis with its Halls and 'Paradise' was laid out in the outline of the constellation of Taurus. The alignment of the 3 Stars of Orion nearly match the 3 structures of the Temple Mount in Jerusalem. This Taurus outline can be configured also against the Temple Mount that would envelope the entire Kidron Valley in-between the Temple Mount and the Mount of Olives. The Temple Mount Orion-Taurus-Pleiades pattern is mirrored all over the world and specifically to temples of worship. Based on the Teotihuacan pattern, the Pyramid of the Sun corresponds to the middle star of Orion's Belt, Mintaka and that of the smallest Pyramid of Giza and that of the largest star of Orion, Alnitak. A clue as to the correct matching of pyramids with Stars and the 3 Domes of the Temple Mount have to do with the color. The Dome of the Corresponds to the 'Stars' and white in color. The Dome of the Rock corresponds to the 'Sun' and is gold in color. The al-Aqsa mosq e corresponds to the 'Moon' and is grey in color, etc.

# LEMPTE MOU

The Orion-Taurus-Pleiades Template STAR GATE TO THE PLEIADES

COL

Moor