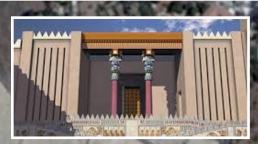

#### THE HEAVENLY CITY PATTERN

As the 'Star Gate' of Persepolis opened up to the Hall of the Nations, it ed out to the 7 main structures on top of the platform of stone much ke the Temple Mount. It was where the King had his Halls and royal esidences, etc. The constellation was that of Taurus that outlined the toyal Road leading up to the 'Star Gate'. Amazingly, in similar fashion nd perhaps design, the Taurus constellation can be superimposed nto the entire Kidron Valley. With the outlines as roads, the suggested orrespondence is that the Temple of YHVH appears to match that of e Pleiades position. It would render it as the Star Cate to the Halls and hrone Room of the King of the Universe just as much.

himself 'GOD'.

GATE ENTRANCE TO PERSEPOLIS **'PLEIADIAN' PALACES** The Hall of All Nations

The 3rd Temple is coming, if the sacred georetry is any indication, the Temple Mount must have the 3rd building to correspond to the Orion's Belt star alignment. It is a support to that the city temple of Teotihuacán and the Royal Road to Persepolis were a copy of the 'Heavenly City' of the Gods but that it as Lucifer that build it to his glory in various world empire capitals as a counterfeit of the Messiah shepherd priest, much like that of the ministry of Jesus Christ. The Bible declares that Lucifer's AntiChrist, his 'chosen one' will be the one that will usurp the 3rd Teople and cause the Sacrifices to cease. At that time, Lucifer will physically possess the son of Perdition and enter the 3rd Temple to couse it to be desolate by his a ominable act of declaring bimosif (COD)' Google Eartl