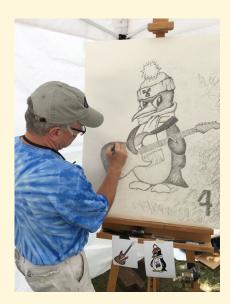

Exhilarating and dangerous, and inspiring - all of the things good design should be. Don't be afraid to push your next project to the boundary, then step over.

Working on a pencil sketch while at the Summer Festival of Arts at YSU in July. I incorporated an homage to my drawing professor

Jon Naberezny (1921-2013) by adding 4's ... If I have to explain, you wouldn't understand, if you understand, you wouldn't have to ask.

**◀** "Pear"

Join Me **September 22, 8:00** acoustic classic rock Vintage Estate South Ave - Boardman