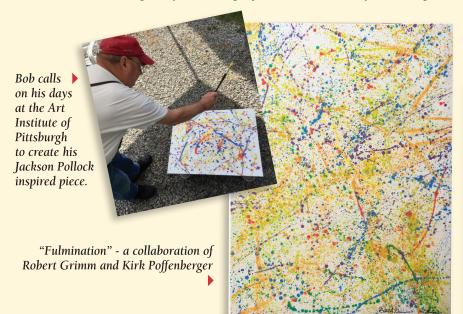

## Graphic Art meets Fine Art

I ve studied many areas of art during my years at YSU and throughout my career. From freehand drawing to black letter calligraphy to ceramics and wheelthrown pottery. All the way to digital photography and computer typography...

Rarely have I picked up a brush and put oil to canvas. However, thanks to my good friend, colleague and fellow art director Mr. Robert Grimm, we challenged ourselves this summer in the world of abstract painting.

Enlightening, cathartic, difficult and immensely fun are the adjectives I would use to describe the process. I think it's an important step in the creative process to pull yourself out of the comfort zone and dance ever so lightly on thin ice.