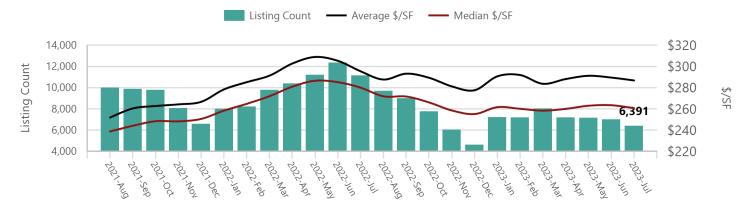

## **New Listings**

|               | Monthly Values |          |          |          |          |        | <b>Current Month Value vs Prior Monthly Values</b> |         |   |         |                |         |  |  |  |
|---------------|----------------|----------|----------|----------|----------|--------|----------------------------------------------------|---------|---|---------|----------------|---------|--|--|--|
| Metric        | Current        | 1M Pr    | 3M Pr    | 6M Pr    | 12M Pr   | 1M Pr  |                                                    | 3M P    | r | 6M Pr   |                | 12M Pr  |  |  |  |
| Listings      | 6,391          | 7,008    | 7,172    | 7,213    | 11,143   | -8.80% | $\blacksquare$                                     | -10.89% | • | -11.40% |                | -42.65% |  |  |  |
| Average \$/SF | \$286.80       | \$289.52 | \$288.12 | \$290.67 | \$295.42 | -0.94% |                                                    | -0.46%  |   | -1.33%  |                | -2.92%  |  |  |  |
| Median \$/SF  | \$260.70       | \$263.49 | \$260.02 | \$261.65 | \$280.00 | -1.06% | $\blacksquare$                                     | 0.26%   |   | -0.36%  | $\blacksquare$ | -6.89%  |  |  |  |