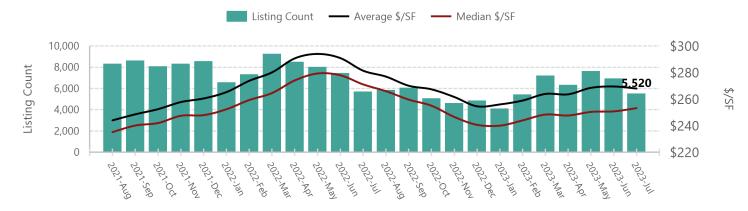

## **Sold Listings**

|               |          | Monthly Values |          |          |          |         |                | <b>Current Month Value vs Prior Monthly Values</b> |   |        |   |        |  |  |  |
|---------------|----------|----------------|----------|----------|----------|---------|----------------|----------------------------------------------------|---|--------|---|--------|--|--|--|
| Metric        | Current  | 1M Pr          | 3M Pr    | 6M Pr    | 12M Pr   | 1M Pr   |                | 3M Pi                                              | r | 6M P   | r | 12M Pr |  |  |  |
| Listings      | 5,520    | 6,941          | 6,339    | 4,117    | 5,687    | -20.47% | $\blacksquare$ | -12.92%                                            |   | 34.08% |   | -2.94% |  |  |  |
| Average \$/SF | \$268.01 | \$269.55       | \$263.64 | \$256.04 | \$281.43 | -0.57%  | $\blacksquare$ | 1.66%                                              |   | 4.68%  |   | -4.77% |  |  |  |
| Median \$/SF  | \$253.26 | \$250.80       | \$247.71 | \$240.05 | \$271.10 | 0.98%   |                | 2.24%                                              |   | 5.50%  |   | -6.58% |  |  |  |