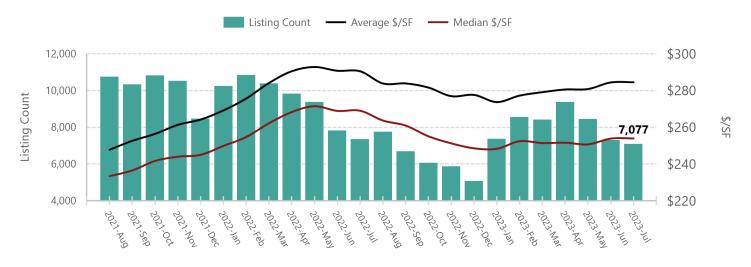

## **Under Contract Listings (Pending/UCB/CCBS)**

|               | Monthly Values |          |          |          |          |        | <b>Current Month Value vs Prior Monthly Values</b> |         |   |        |   |        |  |  |  |
|---------------|----------------|----------|----------|----------|----------|--------|----------------------------------------------------|---------|---|--------|---|--------|--|--|--|
| Metric        | Current        | 1M Pr    | 3M Pr    | 6M Pr    | 12M Pr   | 1M Pi  | r                                                  | 3M Pı   | 1 | 6M P   | r | 12M Pr |  |  |  |
| Listings      | 7,077          | 7,292    | 9,365    | 7,363    | 7,344    | -2.95% | •                                                  | -24.43% | • | -3.88% | • | -3.64% |  |  |  |
| Average \$/SF | \$284.49       | \$284.40 | \$280.57 | \$273.71 | \$290.50 | 0.03%  |                                                    | 1.40%   |   | 3.94%  |   | -2.07% |  |  |  |
| Median \$/SF  | \$253.91       | \$253.84 | \$251.63 | \$248.27 | \$269.02 | 0.03%  |                                                    | 0.91%   |   | 2.27%  |   | -5.61% |  |  |  |