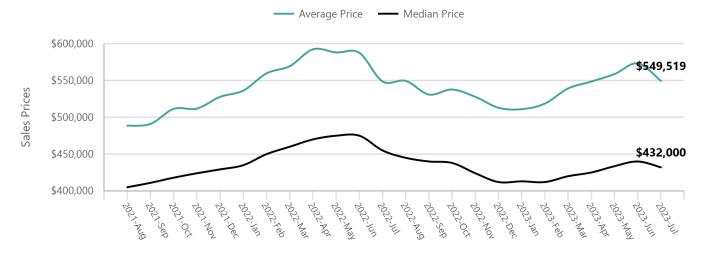

## **Sales Prices**

|                     |           | Monthly Values |           |           |           |        |                | Current Month Value vs Prior Monthly Value |   |       |   |         |  |  |  |
|---------------------|-----------|----------------|-----------|-----------|-----------|--------|----------------|--------------------------------------------|---|-------|---|---------|--|--|--|
| Metric              | Current   | 1M Pr          | 3M Pr     | 6M Pr     | 12M Pr    | 1M Pr  |                | 3M P                                       | r | 6M P  | r | 12M Pr  |  |  |  |
| Average Sales Price | \$549,519 | \$573,337      | \$548,624 | \$511,052 | \$548,760 | -4.15% | $\blacksquare$ | 0.16%                                      |   | 7.53% |   | 0.14% 🔺 |  |  |  |
| Median Sales Price  | \$432,000 | \$440,000      | \$425,000 | \$413,000 | \$455,000 | -1.82% | $\blacksquare$ | 1.65%                                      |   | 4.60% |   | -5.05%  |  |  |  |