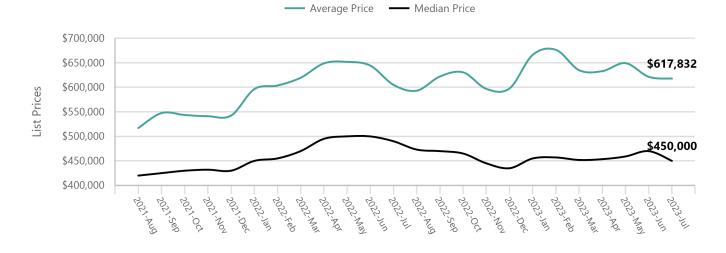

## **New List Prices**

|                    | Monthly Values |           |           |           |           |        | <b>Current Month Value vs Prior Monthly Values</b> |        |   |        |                |        |  |  |
|--------------------|----------------|-----------|-----------|-----------|-----------|--------|----------------------------------------------------|--------|---|--------|----------------|--------|--|--|
| Metric             | Current        | 1M Pr     | 3M Pr     | 6M Pr     | 12M Pr    | 1M Pr  |                                                    | 3M P   | r | 6M P   | r              | 12M Pr |  |  |
| Average List Price | \$617,832      | \$621,399 | \$632,959 | \$666,278 | \$604,952 | -0.57% | $\blacksquare$                                     | -2.39% |   | -7.27% |                | 2.13%  |  |  |
| Median List Price  | \$450,000      | \$469,900 | \$453,495 | \$454,990 | \$490,000 | -4.23% | $\blacksquare$                                     | -0.77% |   | -1.10% | $\blacksquare$ | -8.16% |  |  |