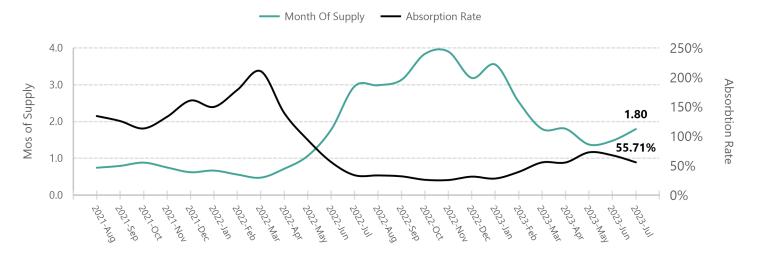

## Month Of Supply/Absorbtion Rate

|                 |         | Monthly Values |        |        |        |         |        | <b>Current Month Value vs Prior Monthly Values</b> |         |   |          |  |  |  |  |
|-----------------|---------|----------------|--------|--------|--------|---------|--------|----------------------------------------------------|---------|---|----------|--|--|--|--|
| Metric          | Current | 1M Pr          | 3M Pr  | 6M Pr  | 12M Pr | 1M Pr   | 3M     | Pr                                                 | 6M P    | r | 12M Pr   |  |  |  |  |
| Supply          | 1.80    | 1.48           | 1.80   | 3.55   | 2.96   | 21.41%  | -0.519 | б <b>Т</b>                                         | -49.41% |   | -39.31%  |  |  |  |  |
| Absorption Rate | 55.71%  | 67.63%         | 55.43% | 28.18% | 33.81% | -17.63% | 0.51%  |                                                    | 97.67%  |   | 64.78% 🔺 |  |  |  |  |