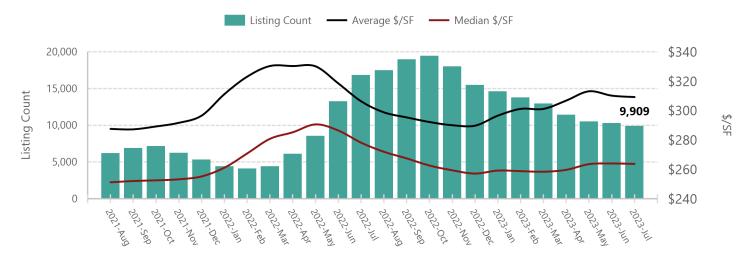

## **Active Listings (excluding UCB/CCBS)**

|               |          | Monthly Values |          |          |          |        |                | <b>Current Month Value vs Prior Monthly Values</b> |   |         |   |                  |  |  |  |  |
|---------------|----------|----------------|----------|----------|----------|--------|----------------|----------------------------------------------------|---|---------|---|------------------|--|--|--|--|
| Metric        | Current  | 1M Pr          | 3M Pr    | 6M Pr    | 12M Pr   | 1M Pi  | r              | 3M Pı                                              | r | 6M Pi   | r | 12M Pr           |  |  |  |  |
| Listings      | 9,909    | 10,263         | 11,437   | 14,609   | 16,822   | -3.45% | $\blacksquare$ | -13.36%                                            |   | -32.17% | • | -41.10% <b>V</b> |  |  |  |  |
| Average \$/SF | \$309.20 | \$310.17       | \$306.79 | \$296.54 | \$306.30 | -0.31% |                | 0.79%                                              |   | 4.27%   |   | 0.95% 🔺          |  |  |  |  |
| Median \$/SF  | \$263.71 | \$263.98       | \$259.65 | \$259.19 | \$278.15 | -0.10% |                | 1.56%                                              |   | 1.74%   |   | -5.19%           |  |  |  |  |