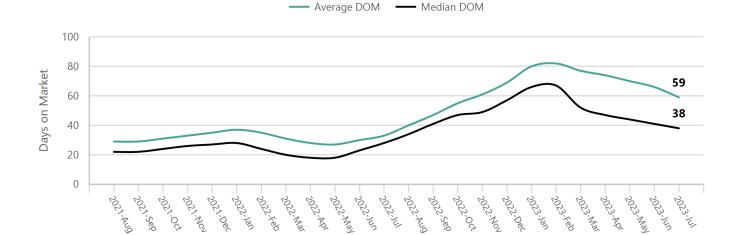

## **Days on Market**

| Monthly Values |         |       |       |       |        | Current | : Month Va | lue v | s Prior Mor | nthly          | Values   |
|----------------|---------|-------|-------|-------|--------|---------|------------|-------|-------------|----------------|----------|
| Metric         | Current | 1M Pr | 3M Pr | 6M Pr | 12M Pr | 1M Pr   | 3M Pr      |       | 6M Pr       |                | 12M Pr   |
| Average DOM    | 59      | 66    | 74    | 80    | 33     | -10.61% | -20.27%    |       | -26.25%     |                | 78.79% 🔺 |
| Median DOM     | 38      | 41    | 47    | 66    | 28     | -7.32%  | -19.15%    |       | -42.42%     | $\blacksquare$ | 35.71% 🔺 |