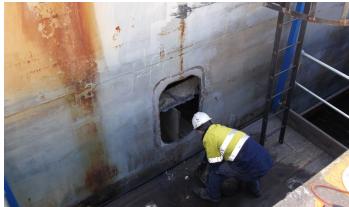

### ASP Ships Management

Regular maintenance on fortnightly Port of Portland dockings including:

- Water, air & hydraulic pipe repairs
- Crane winch repairs
- Boiler overhaul & survey
- Hull & structural crack repair
- Ballast tank frame repairs
- Deck walkway & stairway repairs
- Gangway repairs & replacement
- Numerous small scale projects

#### Other clients and vessels serviced:

Fugro - VOS Shine

- Deck structures, stairs & handrails fab & install Asia Maritime Pacific - Asia Pearl II
- Stanchion reinstatement

Wisdom Line - Bunun Justice

Crane jib damage repair