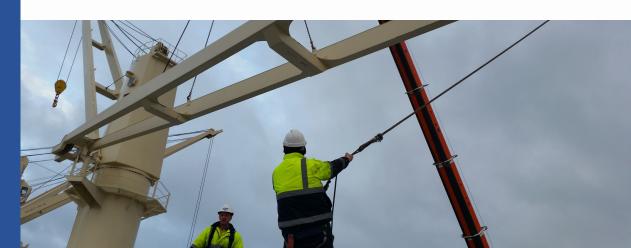

### ASP Ships Management

Regular maintenance on fortnightly Port of Portland dockings including:

- Water, air & hydraulic pipe repairs
- Crane winch repairs
- Boiler overhaul & survey
- Hull & structural crack repair
- Ballast tank frame repairs
- Deck walkway & stairway repairs
- Gangway repairs & replacement
- Numerous small scale projects

#### Other clients and vessels serviced:

Fugro - VOS Shine

- Deck structures, stairs & handrails fab & install Asia Maritime Pacific - Asia Pearl II
- Stanchion reinstatement

Wisdom Line - Bunun Justice

Crane jib damage repair