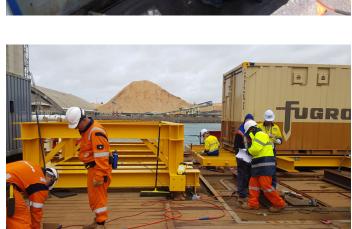

#### Other clients and vessels serviced:

Fugro - VOS Shine

- Deck structures, stairs & handrails fab & install Asia Maritime Pacific - Asia Pearl II
- Stanchion reinstatement

Wisdom Line - Bunun Justice

Crane jib damage repair