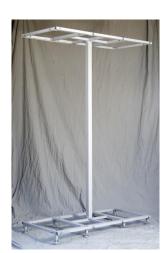

## **Specifications:**

Vendor Part Number: MMD2

Function: MMD2 is a rectangular module that can hold up to 6 pulleys. One pulley can be substituted for a ladder holding a slant board or a closed-chain trainer.

Product Dimension: 52"x 24"x 76.5", 40 lbs.

Shipping: Ships UPS / FedEx or LTL inside a pulley box.