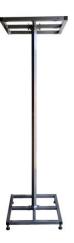

## Specifications:

Vendor Parts Number: MMS1

Function: MMS1 is a square module that can hold up to 4 pulleys. One pulley (or one side) can be substituted for a ladder holding a slant board or a closed-chain trainer.

Product Dimension: 24"x 24"x 76.5", 25 lbs.

Shipping: Ships UPS / FedEx or LTL inside a pulley box.