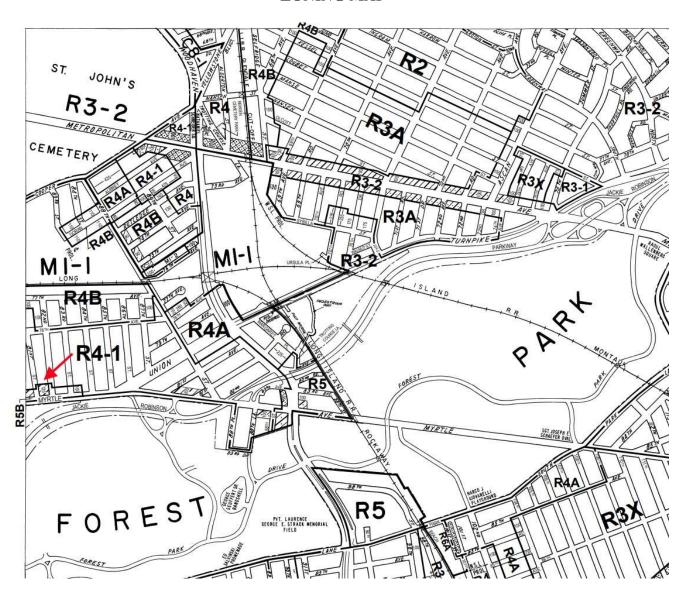

ED | Automotive Service Station<br>(Imbritory, minor repairs,<br>car washing within completely<br>enclosed building). Garages<br>Use Gr. 13 |
| F-Street Loadi              | LIVE LOADS Lba per Sq. Ft.               | PERSONS<br>ACCOMMODATED | Automotive Service Station<br>(Imbritory, minor repairs,<br>car washing within completely<br>enclosed building). Gerages<br>Use Gr. 13 |
| F-Street Loadi              | LIVE LOADS Lba per Sq. Ft.               | PERSONS<br>ACCOMMODATED | Automotive Service Station<br>(Imbritory, minor repairs,<br>car washing within completely<br>enclosed building). Garages<br>Use Gr. 13 |

OFFICE COPY-DEPARTMENT OF BUILDINGS

Borbugh Superintendent



## Tax Map (zoomed in)





Tax Map (zoomed out)





#### **BUILDING OUTLINE AND TAX MAP**





#### **ZONING MAP**





**Interior Photos** 







### **Interior Photos**







**Aerial West to East View** 



Front of Property: Aerial North to South View





**Corner front view** 







South to North on 88th Lane







West to East View