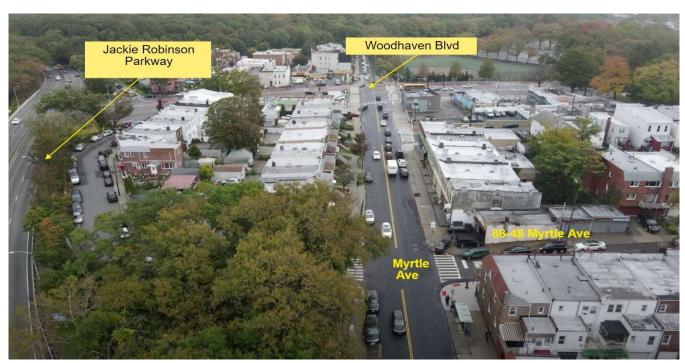

### **Interior Photos**

**Aerial West to East View** 

Front of Property: Aerial North to South View

**Corner front view** 

South to North on 88th Lane

West to East View