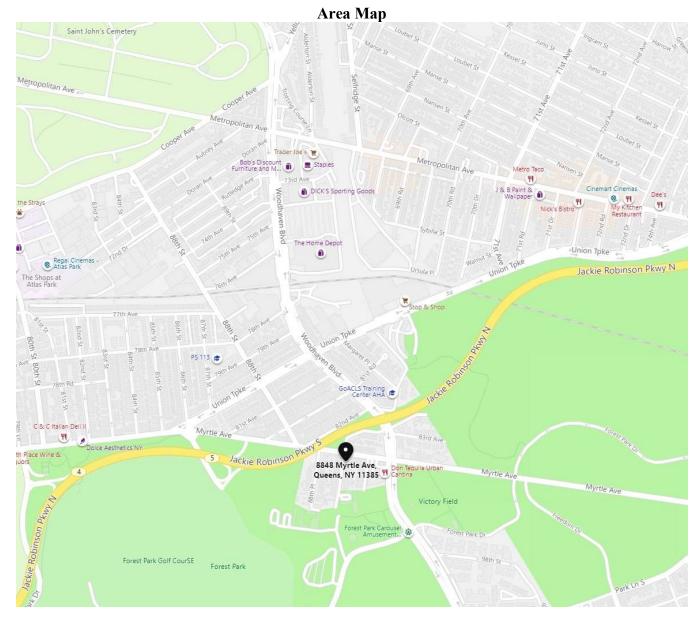

Price: \$888,000

Woodhaven Bivd

Myrtle
Ave

The asking price for the property was based on the information obtained from sources we deem reliable. Because Re/Max Team cannot guarantee this information, we suggest that the purchaser(s) do their own independent study on this property pertaining to size, zoning analysis, etc.,