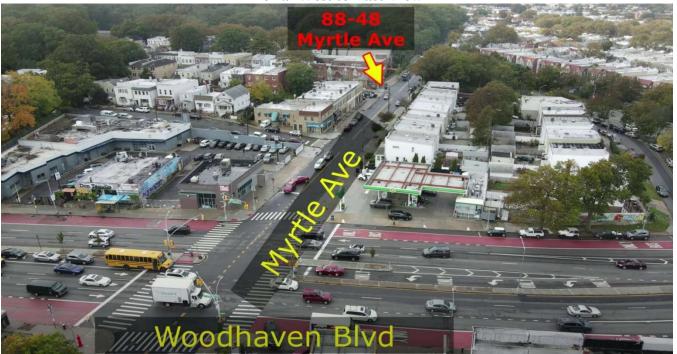

FOR SALE: 88-48 Myrtle Ave, Glendale, NY, 11385 (Block# 3870 Lot# 115) 1 block off Woodhaven Blvd, and 2 blocks to Jackie Robinson Entrance and Forest Park.

VIDEO: <a href="https://youtu.be/SrU84hflnpk">https://youtu.be/SrU84hflnpk</a> ← Highlight link and open in new window.

OneKeyMLS# 326978

**Description:** Glendale/Queens 1 STORY 2,500 Sq.Ft corner auto repair shop with 4 enclosed garages. Property is ideal for various users, including current use and redevelopment.

**Note:** Due to a shortage of these type of properties, there is a huge demand for auto repair shops in Queens. Zoning (R4-1 and C2-3)

Price: \$888,000

Woodhaven Bivd

Myrtle
Ave

The asking price for the property was based on the information obtained from sources we deem reliable. Because Re/Max Team cannot guarantee this information, we suggest that the purchaser(s) do their own independent study on this property pertaining to size, zoning analysis, etc.,