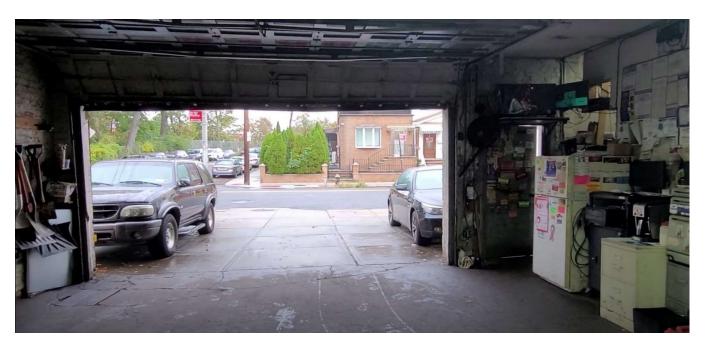

OneKeyMLS# 326978

**Description:** Glendale/Queens 1 STORY 2,500 Sq.Ft corner auto repair shop with 4 enclosed garages. Property is ideal for various users, including current use and redevelopment.

**Note:** Due to a shortage of these type of properties, there is a huge demand for auto repair shops in Queens. Zoning (R4-1 and C2-3)

### **Interior Photos**

**Aerial West to East View** 

Front of Property: Aerial North to South View

**Corner front view** 

South to North on 88th Lane

West to East View