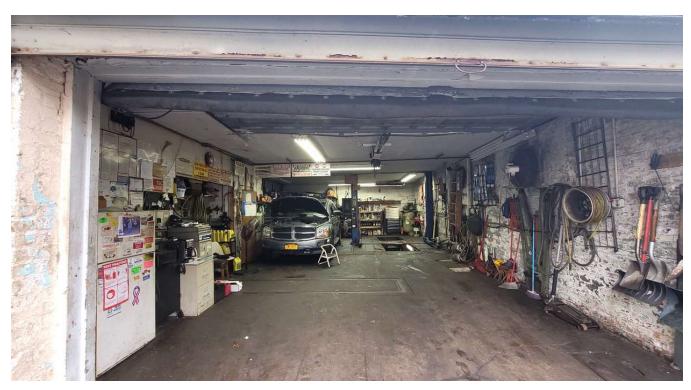

OneKeyMLS# 326978

**Description:** Glendale/Queens 1 STORY 2,500 Sq.Ft corner auto repair shop with 4 enclosed garages. Property is ideal for various users, including current use and redevelopment.

**Note:** Due to a shortage of these type of properties, there is a huge demand for auto repair shops in Queens. Zoning (R4-1 and C2-3)

### **Interior Photos**

**Aerial West to East View** 

Front of Property: Aerial North to South View

**Corner front view** 

South to North on 88th Lane

West to East View