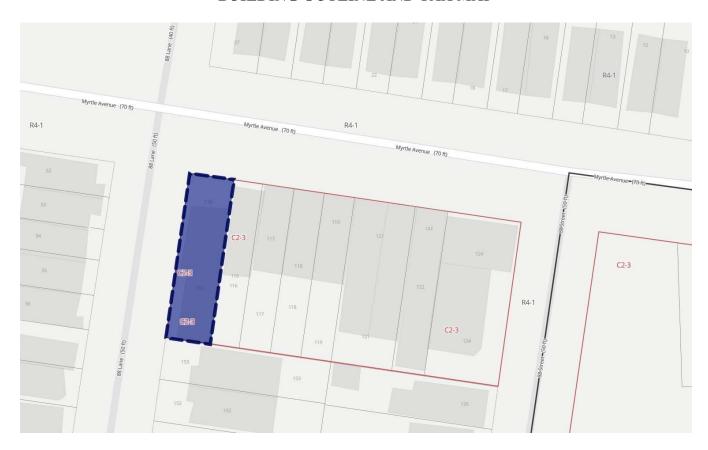

| PERSONS<br>ACCOMMODATED | Automotive Service Station<br>(Imbritory, minor repairs,<br>car washing within completely<br>enclosed building). Garages<br>Use Gr. 13 |
| F-Street Loadi              | LIVE LOADS Lba per Sq. Ft.               | PERSONS<br>ACCOMMODATED | Automotive Service Station<br>(Imbritory, minor repairs,<br>car washing within completely<br>enclosed building). Gerages<br>Use Gr. 13 |
| F-Street Loadi              | LIVE LOADS Lba per Sq. Ft.               | PERSONS<br>ACCOMMODATED | Automotive Service Station<br>(Imbritory, minor repairs,<br>car washing within completely<br>enclosed building). Garages<br>Use Gr. 13 |

OFFICE COPY-DEPARTMENT OF BUILDINGS

Borbugh Superintendent



## Tax Map (zoomed in)





Tax Map (zoomed out)





#### **BUILDING OUTLINE AND TAX MAP**





#### **ZONING MAP**





**Interior Photos** 







### **Interior Photos**







**Aerial West to East View** 



Front of Property: Aerial North to South View





**Corner front view** 







South to North on 88th Lane







West to East View