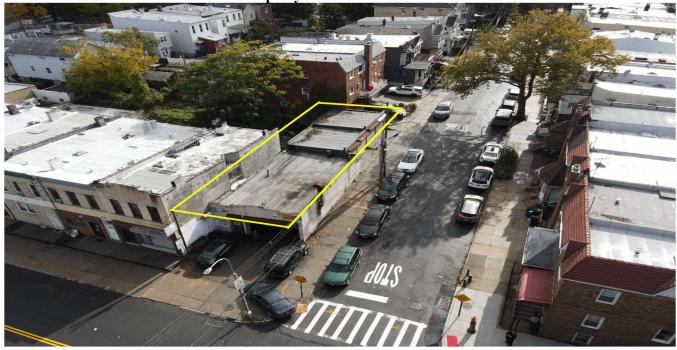

F-Street Loadi              | LIVE LOADS Lba per Sq. Ft.               | PERSONS<br>ACCOMMODATED | Automotive Service Station<br>(Imbritory, minor repairs,<br>car washing within completely<br>enclosed building). Gerages<br>Use Gr. 13 |
| F-Street Loadi              | LIVE LOADS Lba per Sq. Ft.               | PERSONS<br>ACCOMMODATED | Automotive Service Station<br>(Imbritory, minor repairs,<br>car washing within completely<br>enclosed building). Garages<br>Use Gr. 13 |

OFFICE COPY-DEPARTMENT OF BUILDINGS

Borbugh Superintendent



## Tax Map (zoomed in)





Tax Map (zoomed out)





#### **BUILDING OUTLINE AND TAX MAP**





#### **ZONING MAP**





**Interior Photos** 







### **Interior Photos**







**Aerial West to East View** 



Front of Property: Aerial North to South View





**Corner front view** 







South to North on 88th Lane







West to East View