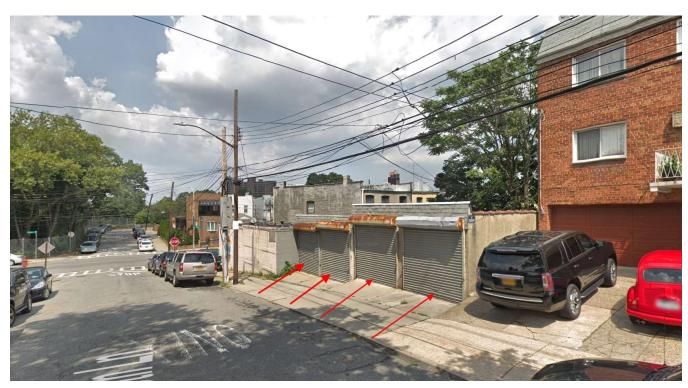

### **Interior Photos**

**Aerial West to East View** 

Front of Property: Aerial North to South View

**Corner front view** 

South to North on 88th Lane

West to East View