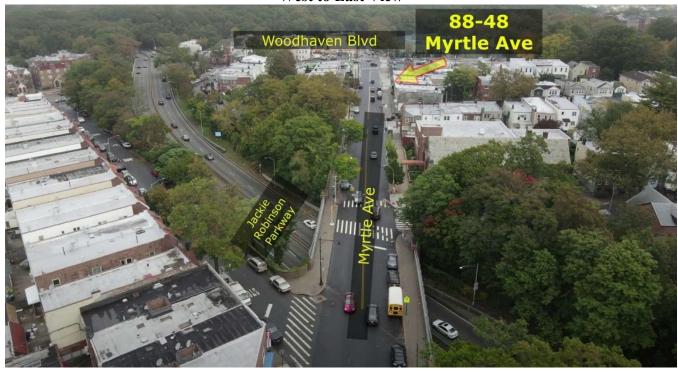

### **Interior Photos**

**Aerial West to East View** 

Front of Property: Aerial North to South View

**Corner front view** 

South to North on 88th Lane

West to East View