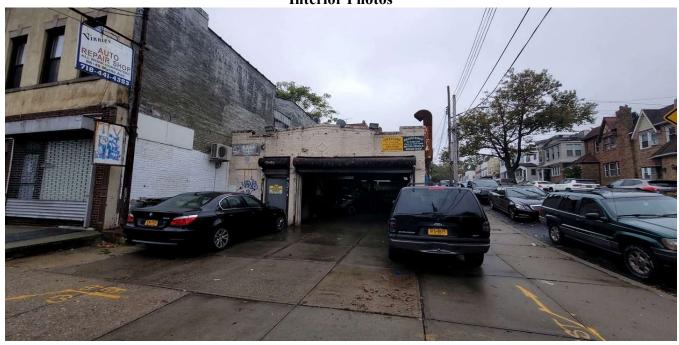

OneKeyMLS# 326978

**Description:** Glendale/Queens 1 STORY 2,500 Sq.Ft corner auto repair shop with 4 enclosed garages. Property is ideal for various users, including current use and redevelopment.

**Note:** Due to a shortage of these type of properties, there is a huge demand for auto repair shops in Queens. Zoning (R4-1 and C2-3)

#### **ZONING MAP**

**Interior Photos** 

### **Interior Photos**

**Aerial West to East View** 

Front of Property: Aerial North to South View

**Corner front view** 

South to North on 88th Lane

West to East View