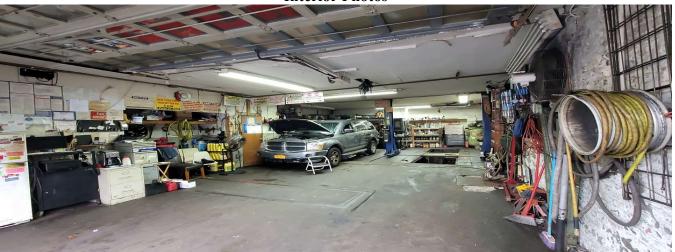

OneKeyMLS# 326978

**Description:** Glendale/Queens 1 STORY 2,500 Sq.Ft corner auto repair shop with 4 enclosed garages. Property is ideal for various users, including current use and redevelopment.

**Note:** Due to a shortage of these type of properties, there is a huge demand for auto repair shops in Queens. Zoning (R4-1 and C2-3)

### **Interior Photos**

**Aerial West to East View** 

Front of Property: Aerial North to South View

**Corner front view** 

South to North on 88th Lane

West to East View