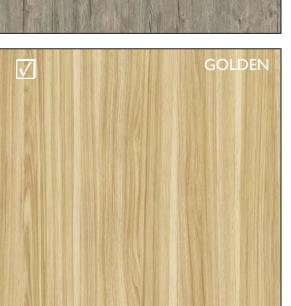

This stylish surface finish features shades of natural blonds with soft brown toned wood grains. Our Golden surface finish is perfect for furnishing classrooms, libraries, and lunchrooms and makes a great alternative for those looking for something outside of traditional maple finish options.