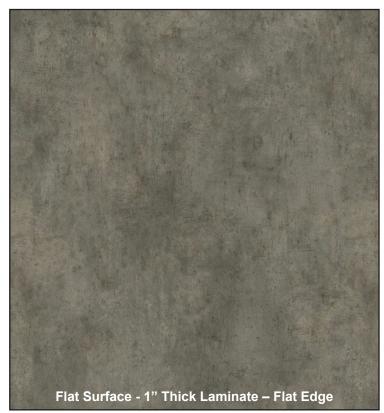

Our skyline surface finish offers a stylish and abstract concrete style finish that is perfect for furnishing desktops and drawer fronts. This finish will give your furniture a sleek and rugged look that is guaranteed to catch the attention of all visitors and patrons. For best results, we recommend using our unique two-tone design capabilities to further capture of beauty of this finish.