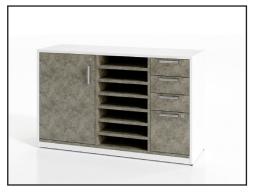

Our skyline surface finish offers a stylish and abstract concrete style finish that is perfect for furnishing desktops and drawer fronts. This finish will give your furniture a sleek and rugged look that is guaranteed to catch the attention of all visitors and patrons. For best results, we recommend using our unique two-tone design capabilities to further capture of beauty of this finish.