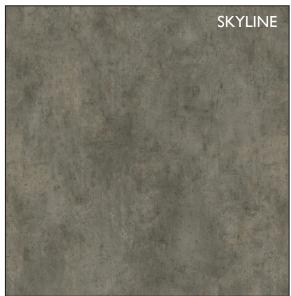

Our skyline surface finish offers a stylish and abstract concrete style finish that is perfect for furnishing desktops and drawer fronts. This finish will give your furniture a sleek and rugged look that is guaranteed to catch the attention of all visitors and patrons. For best results, we recommend using our unique two-tone design capabilities to further capture of beauty of this finish.