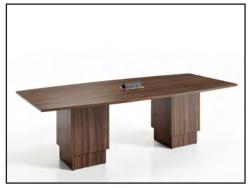

Our skyline surface finish offers a stylish and abstract concrete style finish that is perfect for furnishing desktops and drawer fronts. This finish will give your furniture a sleek and rugged look that is guaranteed to catch the attention of all visitors and patrons. For best results, we recommend using our unique two-tone design capabilities to further capture of beauty of this finish.