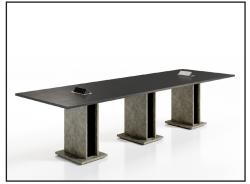

Our elegant Midnight surface finish showcases shades of blacks, greys, and mid browns. This stylish finish pairs well with reception units, boardroom tables, and executive office spaces and is guaranteed to instantly give your furniture a sleek and luxurious look that cannot be matched.