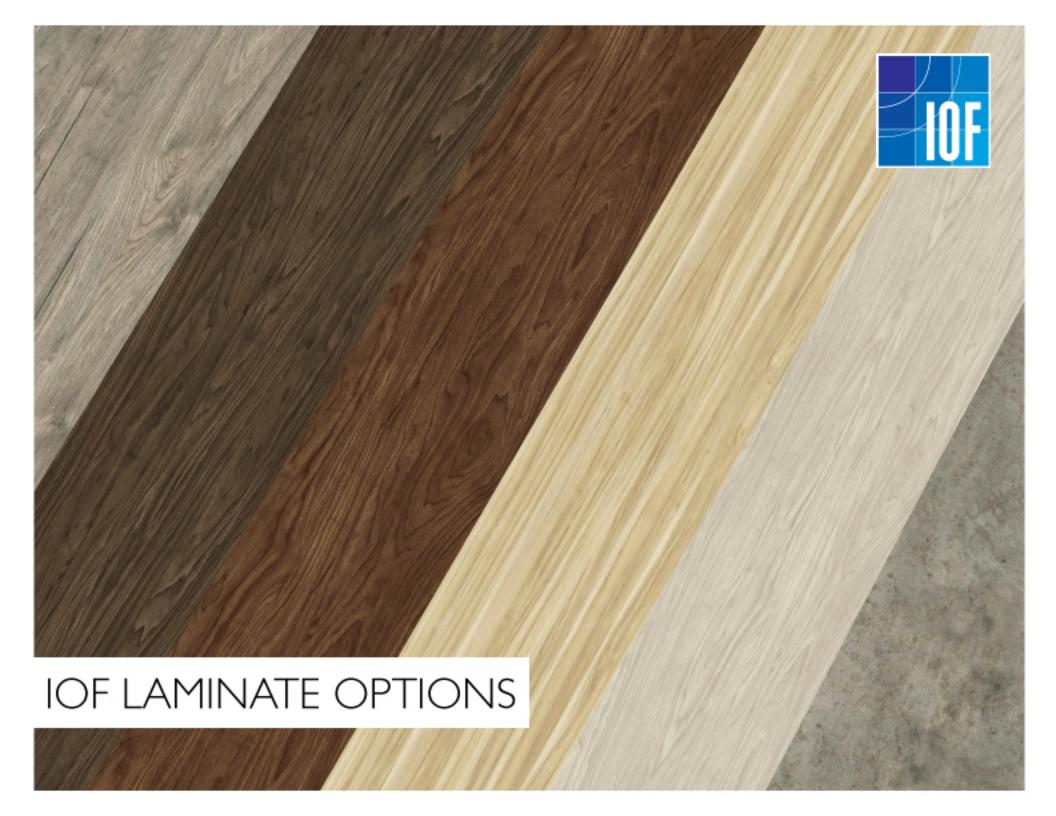

## **NEW LAMINATE ADDITIONS**

From stylish natural wood grains to sleek concrete style surface finishes our new laminate additions are perfect for furnishing every corner of the office. The check-marked finishes above feature EIR (Embossed In Register) texture. Our EIR surface finishes feature synchronized embossed texturing throughout both the top and bottom of the panels meaning where ever you can see the grain you can feel the grain! Our EIR options will give your furniture the sleek appearance of natural wood grains at the same price point as our standard laminate options.

Add a touch of rustic modern elegance to your office space with our gorgeous Silverwood surface finish. This stylish surface finish will give your furniture the look of natural woods grains with beautiful hues of browns, silvers, greens with rich black ripples. Our Silverwood surface finish is perfect for every area of the office and guaranteed to give your office space a stylish modern aesthetic.

Our elegant Midnight surface finish showcases shades of blacks, greys, and mid browns. This stylish finish pairs well with reception units, boardroom tables, and executive office spaces and is guaranteed to instantly give your furniture a sleek and luxurious look that cannot be matched.

A traditional medium brown surface finish with a stylish modern look. This beautiful surface finish is perfect for those looking for a more traditional approach to their office furniture but with a sleek modern look that is guaranteed to remain in style for years to come.

This stylish surface finish features shades of natural blonds with soft brown toned wood grains. Our Golden surface finish is perfect for furnishing classrooms, libraries, and lunchrooms and makes a great alternative for those looking for something outside of traditional maple finish options.

A sophisticated and modern surface finish with soft tones of whites, greys, and beige. This finish is perfect for those looking to add just the right amount of color to their waiting room or office space without sacrificing a clean and simplistic modern look.

Our skyline surface finish offers a stylish and abstract concrete style finish that is perfect for furnishing desktops and drawer fronts. This finish will give your furniture a sleek and rugged look that is guaranteed to catch the attention of all visitors and patrons. For best results, we recommend using our unique two-tone design capabilities to further capture of beauty of this finish.