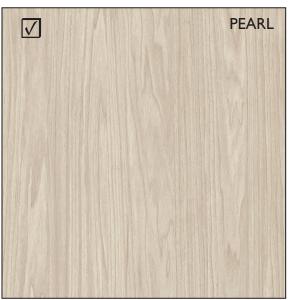

A sophisticated and modern surface finish with soft tones of whites, greys, and beige. This finish is perfect for those looking to add just the right amount of color to their waiting room or office space without sacrificing a clean and simplistic modern look.