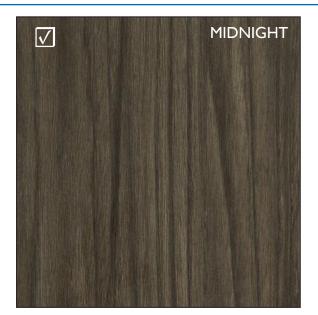

Our elegant Midnight surface finish showcases shades of blacks, greys, and mid browns. This stylish finish pairs well with reception units, boardroom tables, and executive office spaces and is guaranteed to instantly give your furniture a sleek and luxurious look that cannot be matched.