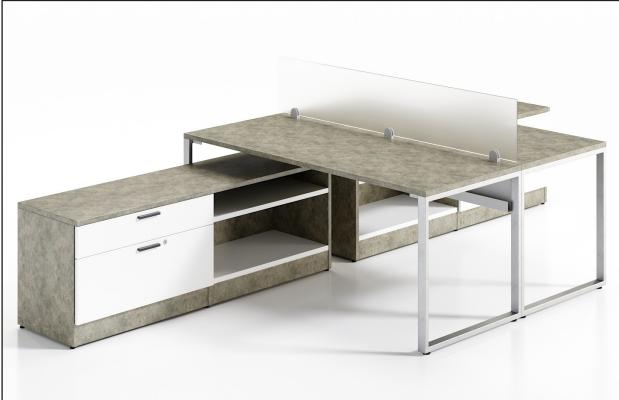

## **NEW LAMINATE ADDITIONS**

From stylish natural wood grains to sleek concrete style surface finishes our new laminate additions are perfect for furnishing every corner of the office. The check-marked finishes above feature EIR (Embossed In Register) texture. Our EIR surface finishes feature synchronized embossed texturing throughout both the top and bottom of the panels meaning where ever you can see the grain you can feel the grain! Our EIR options will give your furniture the sleek appearance of natural wood grains at the same price point as our standard laminate options.

Our skyline surface finish offers a stylish and abstract concrete style finish that is perfect for furnishing desktops and drawer fronts. This finish will give your furniture a sleek and rugged look that is guaranteed to catch the attention of all visitors and patrons. For best results, we recommend using our unique two-tone design capabilities to further capture of beauty of this finish.