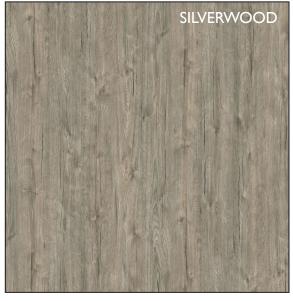

Add a touch of rustic modern elegance to your office space with our gorgeous Silverwood surface finish. This stylish surface finish will give your furniture the look of natural woods grains with beautiful hues of browns, silvers, greens with rich black ripples. Our Silverwood surface finish is perfect for every area of the office and guaranteed to give your office space a stylish modern aesthetic.