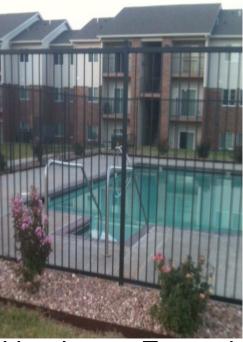

## Two Bedroom One Bath 934 Sq. Ft.

Rent \$\_\_\_\_\_ Deposit <u>\$235</u> The Lindens

- ✓ Fully equipped kitchens
- $\checkmark$  Custom fit blinds and verticals
- $\checkmark$  Exterior balcony with storage
- ✓ Private entry, no common hallways
- ✓ Large dining areas
- Individual hot water heating, furnaces and central air
- Full size washer and dryer connections in every home some with machines included
- Private parking and garages available
- ✓ Small pets welcome\* See manager for details
- Community Clubhouse with business center and computer access
- ✓ Sparkling Outdoor Pool
- ✓ Childrens playground
- ✓ On-site manager and 24 hour emergency maintenance