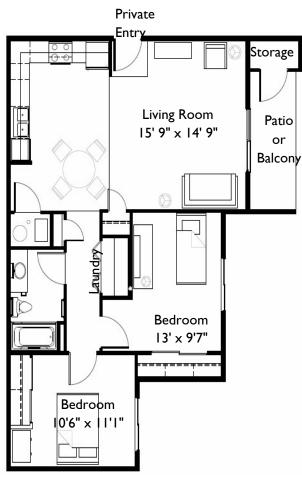

## Two Bedroom One Bath 934 Sq. Ft.

Rent \$\_\_\_\_\_ Deposit <u>\$235</u> The Lindens

- ✓ Fully equipped kitchens
- $\checkmark$  Custom fit blinds and verticals
- $\checkmark$  Exterior balcony with storage
- ✓ Private entry, no common hallways
- ✓ Large dining areas
- Individual hot water heating, furnaces and central air
- Full size washer and dryer connections in every home some with machines included
- Private parking and garages available
- ✓ Small pets welcome\* See manager for details
- Community Clubhouse with business center and computer access
- ✓ Sparkling Outdoor Pool
- ✓ Childrens playground
- ✓ On-site manager and 24 hour emergency maintenance