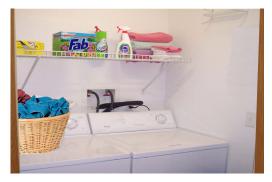

## Two Bedroom One Bath 934 Sq. Ft.

Rent \$\_\_\_\_\_ Deposit <u>\$235</u> The Lindens

- ✓ Fully equipped kitchens
- $\checkmark$  Custom fit blinds and verticals
- $\checkmark$  Exterior balcony with storage
- ✓ Private entry, no common hallways
- ✓ Large dining areas
- Individual hot water heating, furnaces and central air
- Full size washer and dryer connections in every home some with machines included
- Private parking and garages available
- ✓ Small pets welcome\* See manager for details
- Community Clubhouse with business center and computer access
- ✓ Sparkling Outdoor Pool
- ✓ Childrens playground
- ✓ On-site manager and 24 hour emergency maintenance