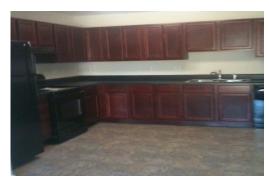

## Two Bedroom One Bath 934 Sq. Ft.

Rent \$\_\_\_\_\_ Deposit <u>\$235</u> The Lindens

- ✓ Fully equipped kitchens
- $\checkmark$  Custom fit blinds and verticals
- $\checkmark$  Exterior balcony with storage
- ✓ Private entry, no common hallways
- ✓ Large dining areas
- Individual hot water heating, furnaces and central air
- Full size washer and dryer connections in every home some with machines included
- Private parking and garages available
- ✓ Small pets welcome\* See manager for details
- Community Clubhouse with business center and computer access
- ✓ Sparkling Outdoor Pool
- ✓ Childrens playground
- ✓ On-site manager and 24 hour emergency maintenance