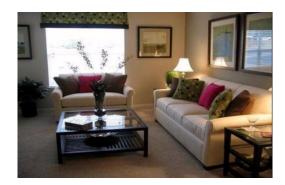

## Two Bedroom One Bath 934 Sq. Ft.

Rent \$\_\_\_\_\_ Deposit <u>\$235</u> The Lindens

- ✓ Fully equipped kitchens
- $\checkmark$  Custom fit blinds and verticals
- $\checkmark$  Exterior balcony with storage
- ✓ Private entry, no common hallways
- ✓ Large dining areas
- Individual hot water heating, furnaces and central air
- Full size washer and dryer connections in every home some with machines included
- Private parking and garages available
- ✓ Small pets welcome\* See manager for details
- Community Clubhouse with business center and computer access
- ✓ Sparkling Outdoor Pool
- ✓ Childrens playground
- ✓ On-site manager and 24 hour emergency maintenance