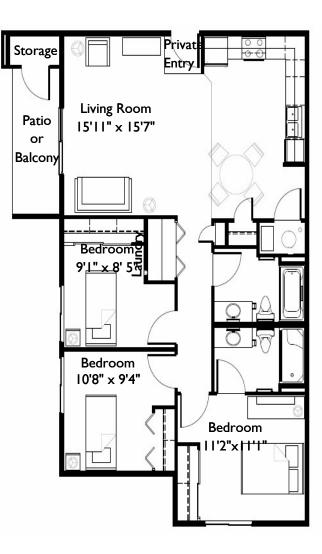

Two Bedroom One Bath 934 Sq. Ft.



Rent \$\_\_\_\_\_ Deposit <u>\$235</u> The Lindens

- ✓ Fully equipped kitchens
- $\checkmark$  Custom fit blinds and verticals
- $\checkmark$  Exterior balcony with storage
- ✓ Private entry, no common hallways
- ✓ Large dining areas
- Individual hot water heating, furnaces and central air
- Full size washer and dryer connections in every home some with machines included
- Private parking and garages available
- ✓ Small pets welcome\* See manager for details
- Community Clubhouse with business center and computer access
- ✓ Sparkling Outdoor Pool
- ✓ Childrens playground
- ✓ On-site manager and 24 hour emergency maintenance



Reduced rental rates available for a limited number of handicapped accessible homes.

## Three Bedroom Two Bath I,107 Sq. Ft.



Rent \$\_\_\_\_\_ Deposit <u>\$265</u>