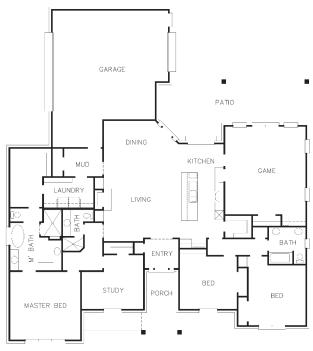

### **ABOUT THE HOME**

- Built-in garage wall toolboxes.
- · Master closet with island.
- Walk-in pantry.
- · Large kitchen island.
- Commercial range with convection oven.
- Large vaulted gameroom with bar and cabinets.
- Wine fridge and racks in gameroom.

| BED | ВАТН  | GARAGE | SQ. FT. | SCHOOLS   |
|-----|-------|--------|---------|-----------|
|     | ····· | ^      | 2.100   | 0         |
| 4   | 3     | 2      | 3,129   | Springhil |