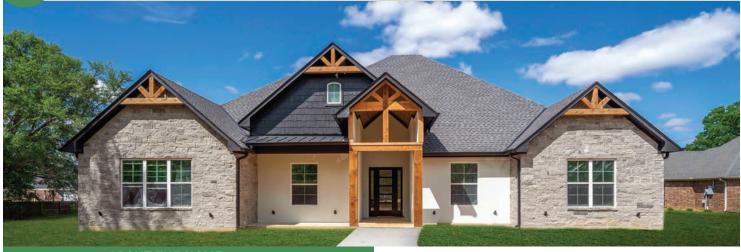

# 2103 McDade Place, Longview, TX

### **ABOUT THE HOME**

- Built-in garage wall toolboxes.
- · Master closet with island.
- Walk-in pantry.
- · Large kitchen island.
- Commercial range with convection oven.
- Large vaulted gameroom with bar and cabinets.
- Wine fridge and racks in gameroom.

| BED | ВАТН  | GARAGE | SQ. FT. | SCHOOLS   |
|-----|-------|--------|---------|-----------|
|     | ····· | ^      | 2.100   | 0         |
| 4   | 3     | 2      | 3,129   | Springhil |