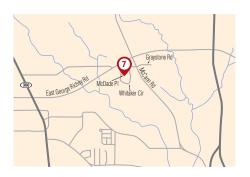

#### **DIRECTIONS**

From intersection of Texas Highway 300/Gilmer Road and East George Richey Road, turn right and head East on East George Richey Road for 1.8 miles, turn right onto McCann road for 0.2 miles, turn right at the first cross street onto Graystone Road. Continue for 0.3 miles, then turn left onto Whitaker Circle for 0.1 miles, turn left onto McDade Place, the home will be on the left.