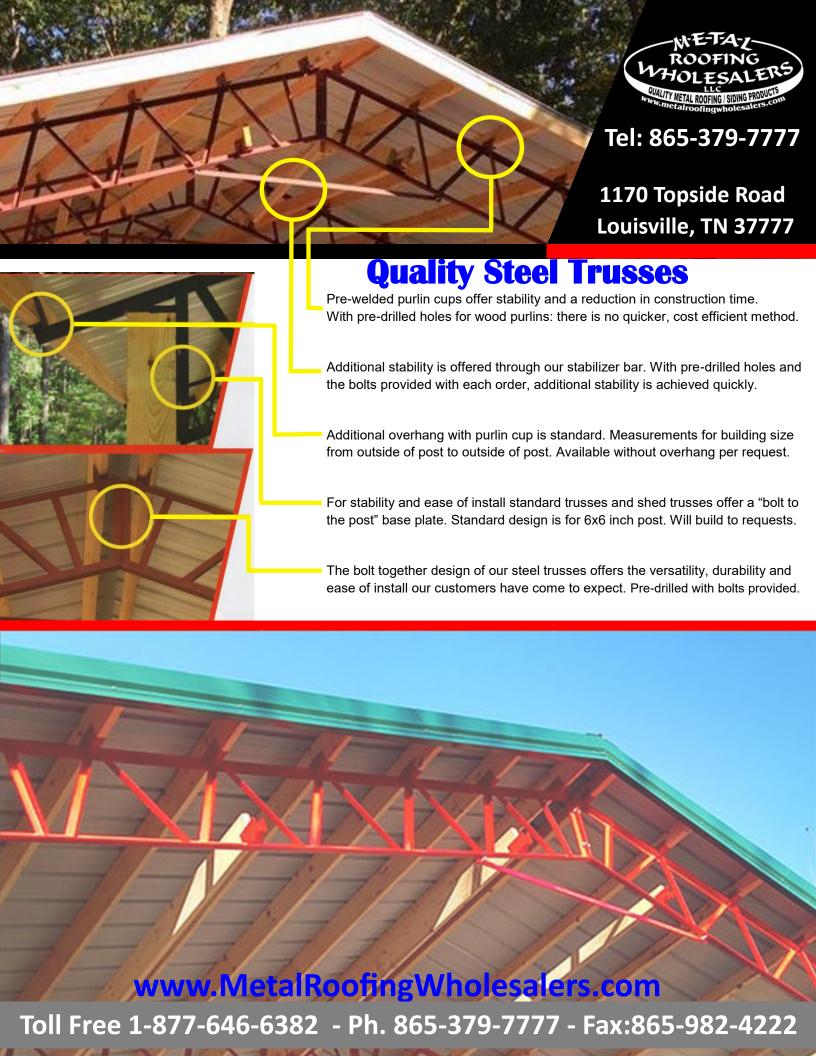

## STEEL TRUSSES

With our Quality Crafted Steel trusses, Forever Posts and other customized building systems, we put our customers in control. If you can imagine it...you can build it!

With 10' centers standard, you will reduce the number of trusses, materials and labor cost.

With pre-welded, pre-drilled purlin cups, install is quicker and easier for even the novice craftsman.

With the Forever Post options, you will begin your building the "right" way every time.

Tel: 865-379-7777

Hand Crafted in the USA
Bolt Together Truss Designs
Pre-Welded purlin Cups
Pre-Drilled Bolt Holes
10' to 80' Truss Expansions
Shed Trusses Up to 30'
Hip Roof Trusses
Innovative Forever Posts
Unlimited Building Options