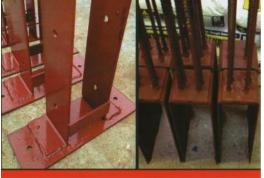

The first step of a building you can be proud of is the foundation. With our "Wet set" or "dry set" bolt down collars, you can start with quality from the very first step. Whether you are building from the ground up or adding to and existing concrete floor... we have the answer.

With pre-welded, pre-drilled purlin cups, install is quicker and easier for even the novice craftsman.

With the Forever Post options, you will begin your building the "right" way every time.

Tel: 865-379-7777