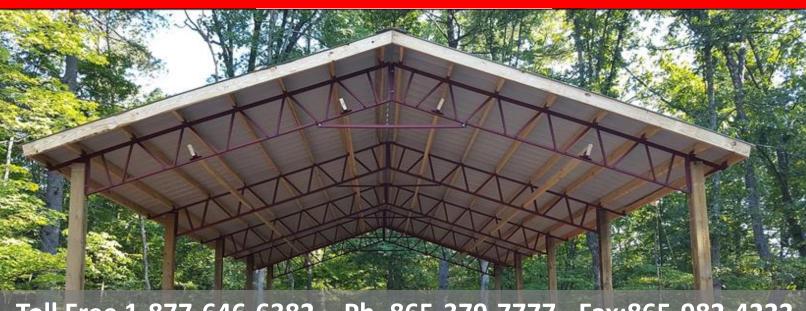

## STEEL TRUSSES

With our Quality Crafted Steel trusses, Forever Posts and other customized building systems, we put our customers in control. If you can imagine it...you can build it!

With 10' centers standard, you will reduce the number of trusses, materials and labor cost.

With pre-welded, pre-drilled purlin cups, install is quicker and easier for even the novice craftsman.

With the Forever Post options, you will begin your building the "right" way every time.

Tel: 865-379-7777

Hand Crafted in the USA
Bolt Together Truss Designs
Pre-Welded purlin Cups
Pre-Drilled Bolt Holes
10' to 80' Truss Expansions
Shed Trusses Up to 30'
Hip Roof Trusses
Innovative Forever Posts
Unlimited Building Options