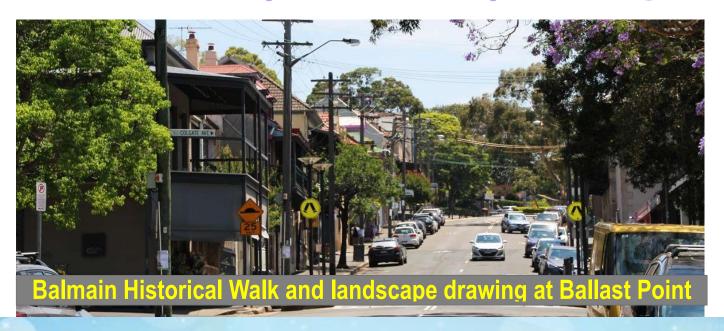

## Balmain 歷史之旅

Funded by

## Walking route from Balmain East Wharf to Ballast Point

| 1 | 10:30am          | Arrive at Balmain East Wharf Darling Street   |
|---|------------------|-----------------------------------------------|
|   | 10:35am          | briefing and explore Illoura Reserve          |
|   | 11:00am          | Historical walk (follow the blue dotted line) |
| 2 |                  | Balmain Watch House                           |
| 3 |                  | Colgate Palmolive                             |
| 4 |                  | Thames Street Wharf (Balmain Wharf)           |
| 5 | 12:00pm          | Ballast Point - Lunch                         |
|   | 12:30pm          | Drawing and explore around Ballast Point      |
|   | 2:00pm           | Walk to Balmain Wharf                         |
|   | 2:36pm or 3:36pm | Ferry back to Circular Quay                   |