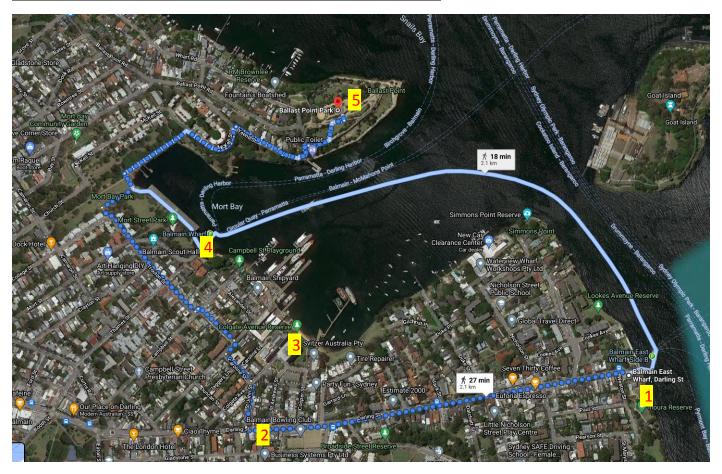

## Walking route from Balmain East Wharf to Ballast Point

| 1 | 10:30am          | Arrive at Balmain East Wharf Darling Street   |
|---|------------------|-----------------------------------------------|
|   | 10:35am          | briefing and explore Illoura Reserve          |
|   | 11:00am          | Historical walk (follow the blue dotted line) |
| 2 |                  | Balmain Watch House                           |
| 3 |                  | Colgate Palmolive                             |
| 4 |                  | Thames Street Wharf (Balmain Wharf)           |
| 5 | 12:00pm          | Ballast Point - Lunch                         |
|   | 12:30pm          | Drawing and explore around Ballast Point      |
|   | 2:00pm           | Walk to Balmain Wharf                         |
|   | 2:36pm or 3:36pm | Ferry back to Circular Quay                   |