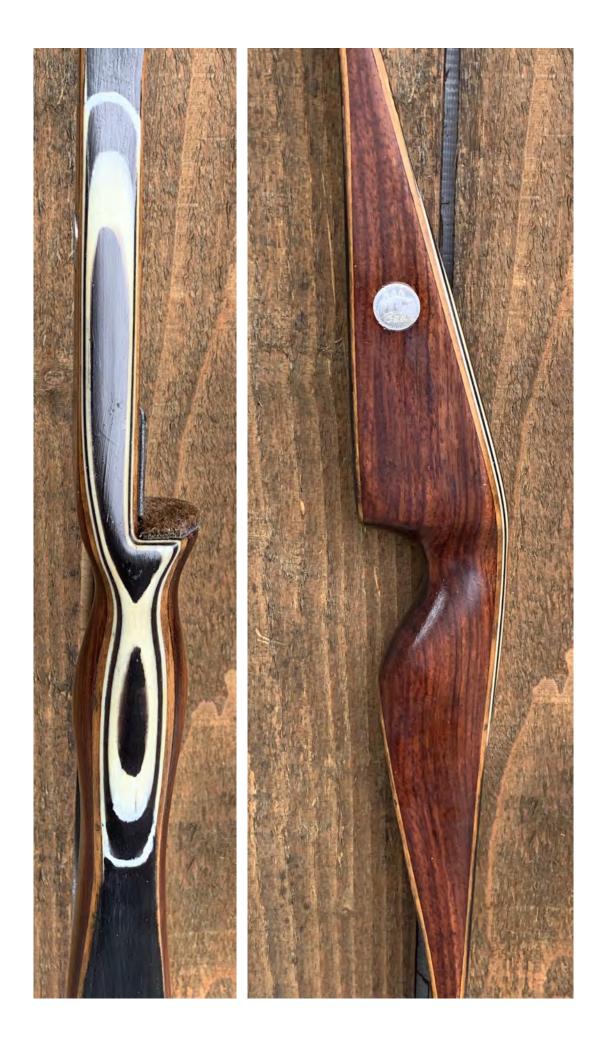

YEAR: 1961 MAKE: Bear MODEL: Polar HAND: Right DRAW WEIGHT: 45# AMO LENGTH: 66" PRICE: \$149.00 SHIPPING & HANDLING: \$39.00 TOTAL COST: \$188.00

DESCRIPTION: Here is an old weathered 1961 Bear Polar that has been reconditioned. The Polar was a grade above the Grizzly, and a grade below the Kodiak. Great looking and performing recurve for its age. Bubinga riser. Bow has no delamination; no cracks; limbs are straight. Overlays and tips are in great condition. No drilled holes; No chips, dings or cracks. No crazing or stress cracks; a few superficial stress lines that were filled with Loctite. The limbs have been re-stained, but show their age and wear. A few minor scratches and nicks here and there. Decals are a reproduction.