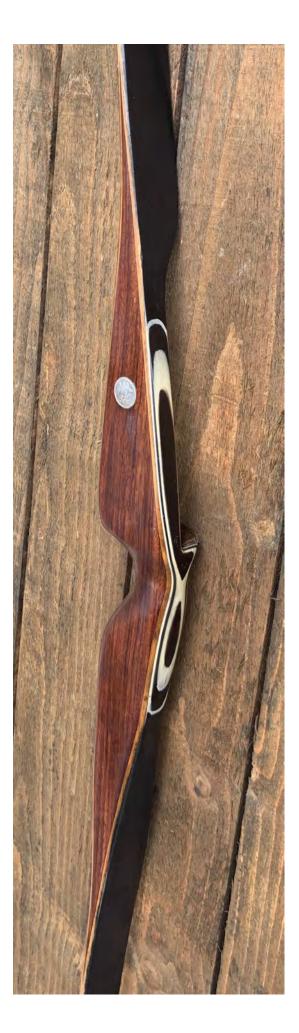

YEAR: 1961 MAKE: Bear MODEL: Polar HAND: Right DRAW WEIGHT: 45# AMO LENGTH: 66" PRICE: \$149.00 SHIPPING & HANDLING: \$39.00 TOTAL COST: \$188.00

DESCRIPTION: Here is an old weathered 1961 Bear Polar that has been reconditioned. The Polar was a grade above the Grizzly, and a grade below the Kodiak. Great looking and performing recurve for its age. Bubinga riser. Bow has no delamination; no cracks; limbs are straight. Overlays and tips are in great condition. No drilled holes; No chips, dings or cracks. No crazing or stress cracks; a few superficial stress lines that were filled with Loctite. The limbs have been re-stained, but show their age and wear. A few minor scratches and nicks here and there. Decals are a reproduction.