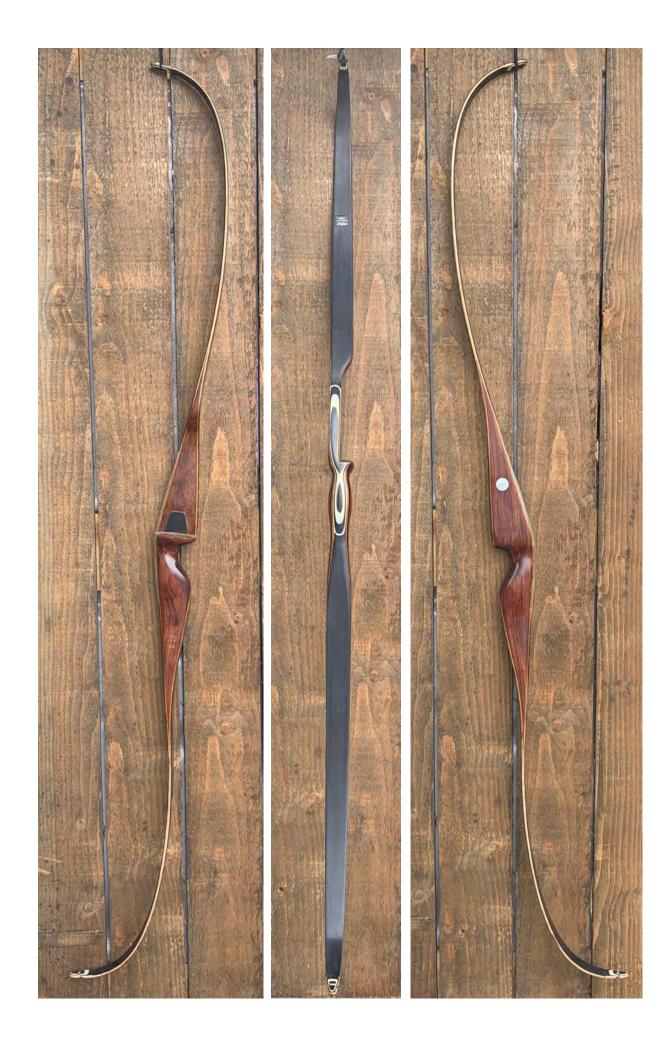

YEAR: 1961 MAKE: Bear MODEL: Polar HAND: Right DRAW WEIGHT: 45# AMO LENGTH: 66" PRICE: \$149.00 SHIPPING & HANDLING: \$39.00 TOTAL COST: \$188.00

DESCRIPTION: Here is an old weathered 1961 Bear Polar that has been reconditioned. The Polar was a grade above the Grizzly, and a grade below the Kodiak. Great looking and performing recurve for its age. Bubinga riser. Bow has no delamination; no cracks; limbs are straight. Overlays and tips are in great condition. No drilled holes; No chips, dings or cracks. No crazing or stress cracks; a few superficial stress lines that were filled with Loctite. The limbs have been re-stained, but show their age and wear. A few minor scratches and nicks here and there. Decals are a reproduction.