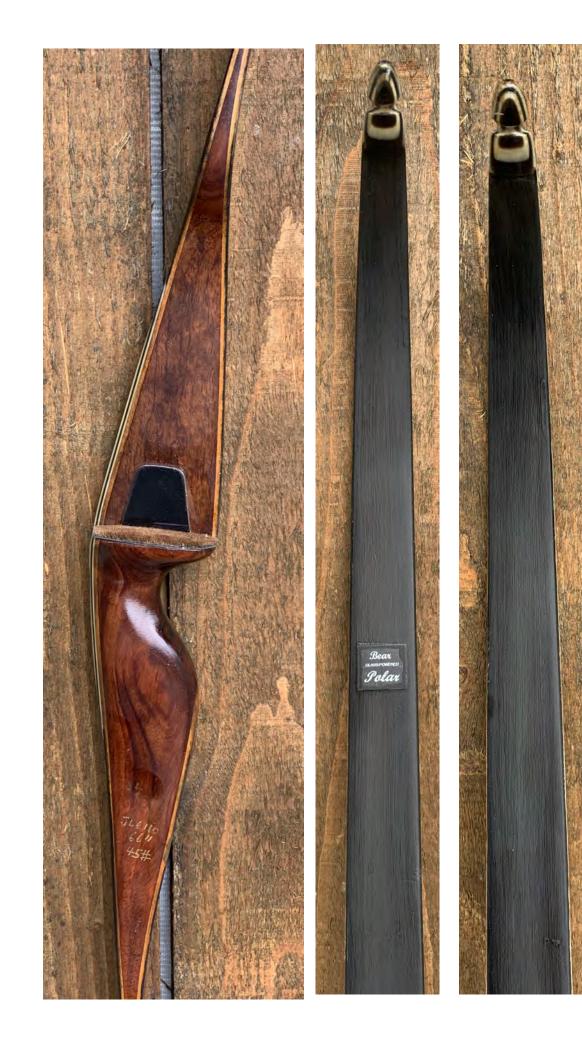

YEAR: 1961 MAKE: Bear MODEL: Polar HAND: Right DRAW WEIGHT: 45# AMO LENGTH: 66" PRICE: \$149.00 SHIPPING & HANDLING: \$39.00 TOTAL COST: \$188.00

DESCRIPTION: Here is an old weathered 1961 Bear Polar that has been reconditioned. The Polar was a grade above the Grizzly, and a grade below the Kodiak. Great looking and performing recurve for its age. Bubinga riser. Bow has no delamination; no cracks; limbs are straight. Overlays and tips are in great condition. No drilled holes; No chips, dings or cracks. No crazing or stress cracks; a few superficial stress lines that were filled with Loctite. The limbs have been re-stained, but show their age and wear. A few minor scratches and nicks here and there. Decals are a reproduction.

Comes with a new string.