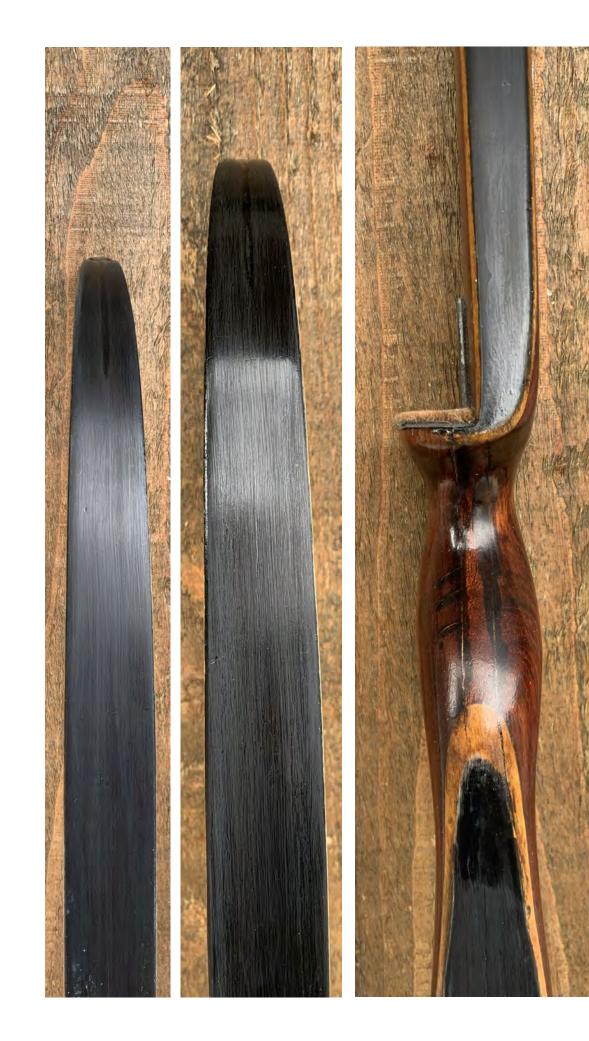

YEAR: 1961 MAKE: Bear MODEL: Polar HAND: Right DRAW WEIGHT: 45# AMO LENGTH: 66" PRICE: \$149.00 SHIPPING & HANDLING: \$39.00 TOTAL COST: \$188.00

DESCRIPTION: Here is an old weathered 1961 Bear Polar that has been reconditioned. The Polar was a grade above the Grizzly, and a grade below the Kodiak. Great looking and performing recurve for its age. Bubinga riser. Bow has no delamination; no cracks; limbs are straight. Overlays and tips are in great condition. No drilled holes; No chips, dings or cracks. No crazing or stress cracks; a few superficial stress lines that were filled with Loctite. The limbs have been re-stained, but show their age and wear. A few minor scratches and nicks here and there. Decals are a reproduction.