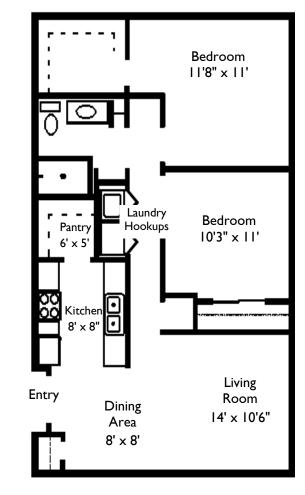

# Two Bedroom 850 Sq. Ft.

## Deposit <u>\$200.00</u>

Room dimensions and square footage is approximate and will vary in some plans