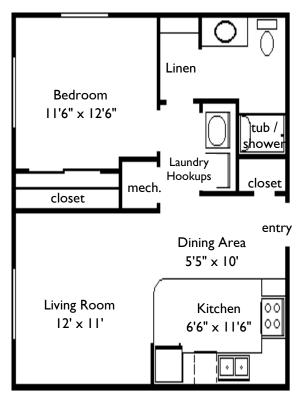

## One Bedroom 650 Sq. Ft.

### Rent

Deposit <u>\$200.00</u>

- Independent living for adults 55 years and over.
- Fully equipped kitchens with dishwashers and disposals
- ✓ Custom fit window blinds and verticals provided
- $\checkmark$  Kitchen Pantry / Extra storage
- $\checkmark$  Easy clean European style cabinetry
- ✓ Full size washer and dryer connections in every home
- $\checkmark$  Elevator and indoor mail delivery
- $\checkmark$  Controlled access entry, with intercom
- ✓ Emergency call system
- ✓ Individual hot water heating, furnace and central air
- $\checkmark$  Off street parking and garages
- $\checkmark$  Beautiful community room
- $\checkmark$  Resident lounge on every floor
- $\checkmark$  On-site manager and 24 hour emergency

## Deposit <u>\$200.00</u>

Room dimensions and square footage is approximate and will vary in some plans