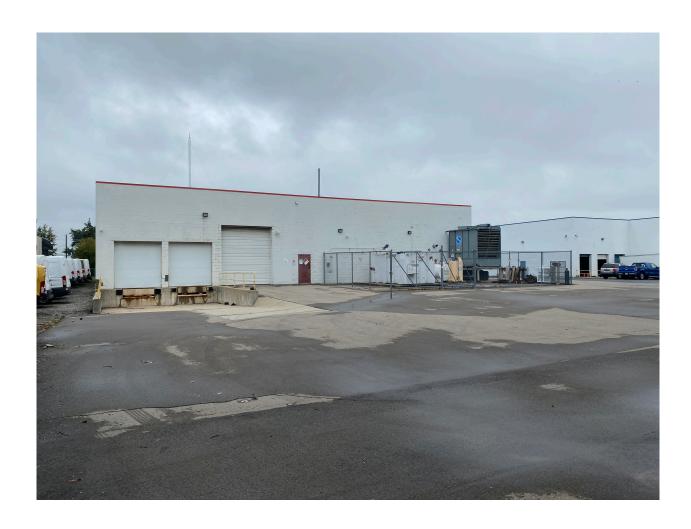

# Location

Address: County: 25201 Brest Rd. Taylor Mi. 48180

MSA: Detroit-Warren-Dearborn Submarket: Airport District

Property Images

IMG\_3975

25201 Brest Rd. Office Detail 2,900 sq.ft. With Mezzanine