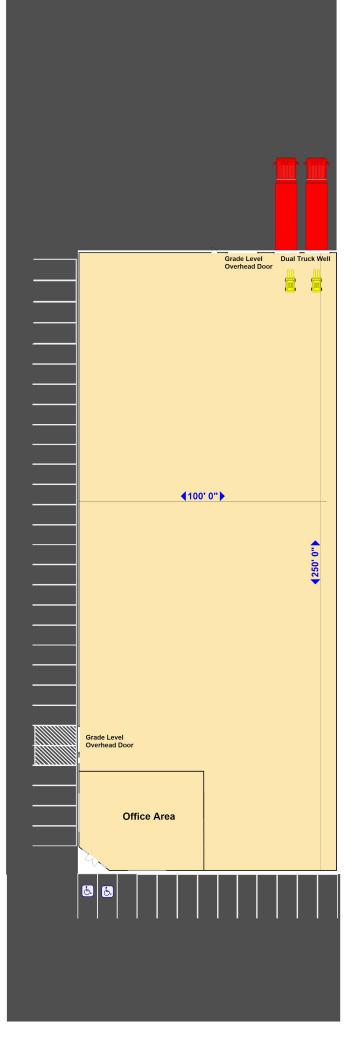

# **Overview/Comments**

25,000 sq.ft. of light industrial available with 2,900 sq.ft. of office and mezzanine, 2 truck wells and 2 grade level overhead doors. Call Rea Construction at 734-946-8730.

#### **General Information**

| Tax ID/APN:      | 263960770                                        | Building Name:            | 25201   |
|------------------|--------------------------------------------------|---------------------------|---------|
| Industrial Type: | Flex Space, Food Processing, Industrial-Business | Building/Unit Size (RSF): | 25,000  |
|                  | Park, Manufacturing, Light Industrial, Self      | Usable Size (USF):        | 25,000  |
|                  | Storage, Warehouse/Distribution                  | Land Area:                | 2 Acres |

# **Available Space**

| Suite/Unit Number:  | 25201     | Space Type:     | Relet    |
|---------------------|-----------|-----------------|----------|
| Space Available:    | 25,000 SF | Date Available: | 1/1/2021 |
| Minimum Divisible:  | 25,000 SF | Lease Rate:     |          |
| Maximum Contiguous: | 25,000 SF | Parking Spaces: | 30       |

# **Building Related**

Tenancy-

| Tollalloy.                 | omgic renants | i asseriger Elevators. | U            |
|----------------------------|---------------|------------------------|--------------|
| Total Number of Buildings: | 1             | Freight Elevators:     | 0            |
| Number of Stories:         | 1             | Sprinklers:            | Wet          |
| Property Condition:        | Good          | Amps:                  | 200          |
| Year Built:                | 1997          | Volts:                 | 240          |
| Roof Type:                 | Flat          | X-Phase:               | 3            |
| Construction/Siding:       | Block         | Heat Type:             | Natural Gas  |
| Parking Type:              | Surface       | Lighting:              | Metal Halide |
| Total Parking Spaces:      | 30            | Internet Access:       | Cable        |
| Column Spacing:            | 40            |                        |              |