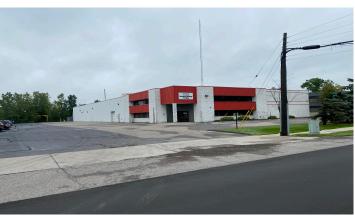

# **25,000 sq.ft. For Lease** 25201 Brest Rd. Taylor Mi. 48180

Listing ID:

Status: Active

Property Type: Industrial For Lease
Industrial Type: Flex Space, Food Processing

Contiguous Space: 25,000 SF Total Available: 25,000 SF

# **Overview/Comments**

25,000 sq.ft. of light industrial available with 2,900 sq.ft. of office and mezzanine, 2 truck wells and 2 grade level overhead doors. Call Rea Construction at 734-946-8730.