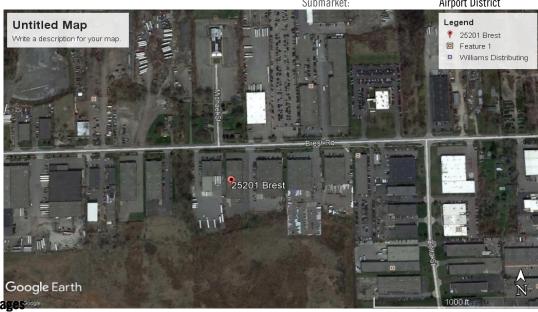

#### **Area & Location**

| Property Located Between: | Beech Daly And Telegraph |
|---------------------------|--------------------------|
| Highway Access:           | 194                      |
| Airports:                 | D.T.W.                   |

# Location

Address: County: 25201 Brest Rd. Taylor Mi. 48180

MSA: Detroit-Warren-Dearborn Submarket: Airport District

Property Images

IMG\_3975

25201 Brest Rd. Office Detail 2,900 sq.ft. With Mezzanine