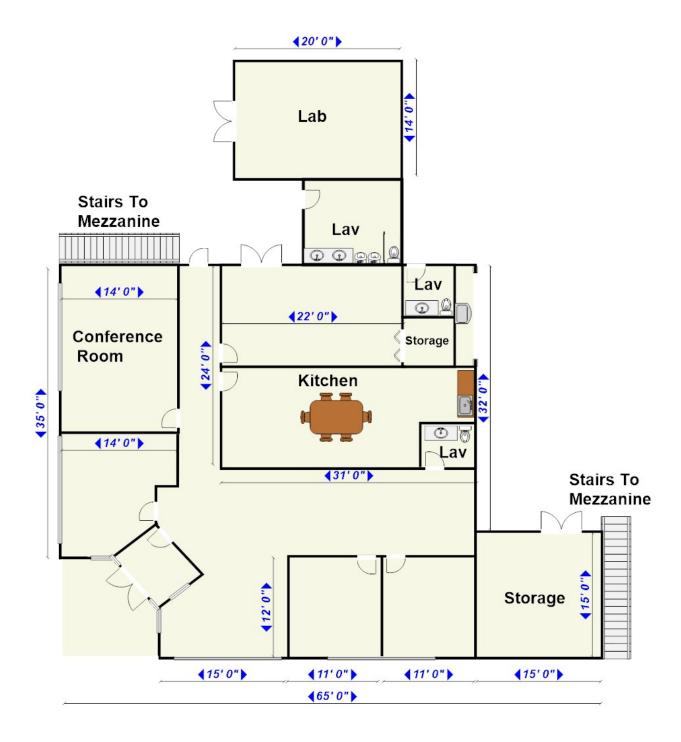

# **Overview/Comments**

25,000 sq.ft. of light industrial available with 2,900 sq.ft. of office and mezzanine, 2 truck wells and 2 grade level overhead doors. Call Rea Construction at 734-946-8730.

# Location

Address: County: 25201 Brest Rd. Taylor Mi. 48180

MSA: Detroit-Warren-Dearborn Submarket: Airport District

Property Images

IMG\_3975

25201 Brest Rd. Office Detail 2,900 sq.ft. With Mezzanine