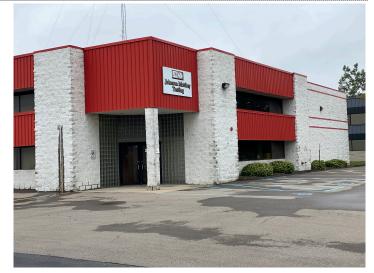

# **25,000 sq.ft. For Lease** 25201 Brest Rd. Taylor Mi. 48180

Listing ID:

Status: Active

Property Type: Industrial For Lease
Industrial Type: Flex Space, Food Processing

Contiguous Space: 25,000 SF Total Available: 25,000 SF

# **Overview/Comments**

25,000 sq.ft. of light industrial available with 2,900 sq.ft. of office and mezzanine, 2 truck wells and 2 grade level overhead doors. Call Rea Construction at 734-946-8730.

# Location

Address: County: 25201 Brest Rd. Taylor Mi. 48180

MSA: Detroit-Warren-Dearborn Submarket: Airport District

Property Images

IMG\_3975

25201 Brest Rd. Office Detail 2,900 sq.ft. With Mezzanine