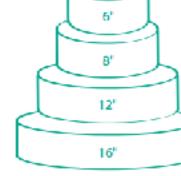

### **Round Wedding Cake Structures**

Choose a structure according to the amount of servings that you'll need.

### **Round Wedding Cake Structures**

6"

#### 115 servings

é

135 servings

170 servings

1

180 servings

How much should lorder? The rule of thumb is to order 80% of your maximum guest count. Extra servings can be added 2 weeks in advance of your wedding, if needed.

110 servings