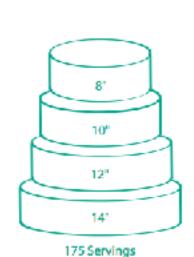

### **Round Wedding Cake Structures**

Choose a structure according to the amount of servings that you'll need.

#### 115 servings

é

135 servings

170 servings

1

180 servings

How much should lorder? The rule of thumb is to order 80% of your maximum guest count. Extra servings can be added 2 weeks in advance of your wedding, if needed.