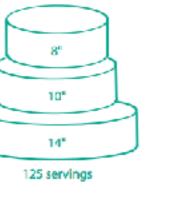

### **Round Wedding Cake Structures**

Choose a structure according to the amount of servings that you'll need.

#### 115 servings

é

135 servings

170 servings

1

180 servings

How much should lorder? The rule of thumb is to order 80% of your maximum guest count. Extra servings can be added 2 weeks in advance of your wedding, if needed.