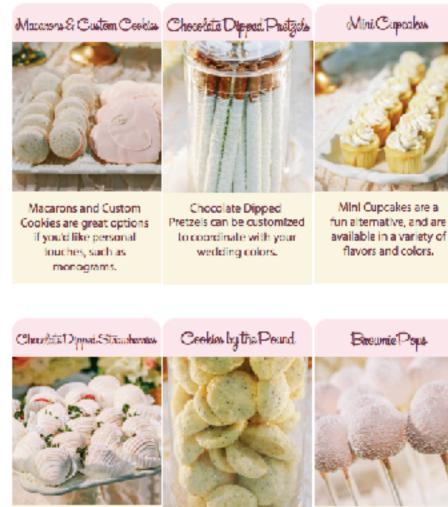

| Sweet | Little | Treats |
|-------|--------|--------|
|       |        |        |

Whether you're planning on treating your guests to a sweet table, edible favors, or centerpleces, we have plenty of dessert options to choose from, many of which can be customized to match your wedding theme. They're also a great option for your rehearsal dinner or wedding shower!

What could be more romantic than Chocolate Dipped Strawberries? These can be customized in your choice of colors.

Everybody loves Cookles! We have a great selection in a variety of flavors to choose from.

Brownie Pops are great

Mini Pastrica

We have a delicious

selection of Mini Pastries

to choose from. They're

just the right size for

an after meal treatl

as favors, and can be decorated in your choice. of colors and toppings.

Rice Krisple Pops are fun to eat, and can be dipped and decorated in your choice of colors.

18