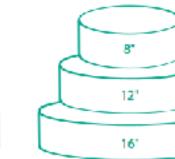

### **Round Wedding Cake Structures**

Choose a structure according to the amount of servings that you'll need.

#### 115 servings

é

135 servings

170 servings

1

180 servings

How much should lorder? The rule of thumb is to order 80% of your maximum guest count. Extra servings can be added 2 weeks in advance of your wedding, if needed.