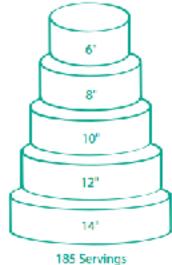

### **Round Wedding Cake Structures**

Choose a structure according to the amount of servings that you'll need.

### **Round Wedding Cake Structures**

6"

#### 115 servings

é

135 servings

170 servings

1

180 servings

How much should lorder? The rule of thumb is to order 80% of your maximum guest count. Extra servings can be added 2 weeks in advance of your wedding, if needed.

110 servings