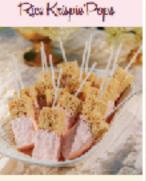

Rice Krisple Pops are fun to eat, and can be dipped and decorated in your choice of colors.

18