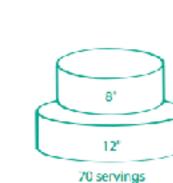

### **Round Wedding Cake Structures**

Choose a structure according to the amount of servings that you'll need.

#### 115 servings

é

135 servings

170 servings

1

180 servings

How much should lorder? The rule of thumb is to order 80% of your maximum guest count. Extra servings can be added 2 weeks in advance of your wedding, if needed.