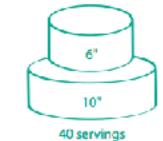

### **Round Wedding Cake Structures**

Choose a structure according to the amount of servings that you'll need.

#### 115 servings

é

135 servings

170 servings

1

180 servings

How much should lorder? The rule of thumb is to order 80% of your maximum guest count. Extra servings can be added 2 weeks in advance of your wedding, if needed.