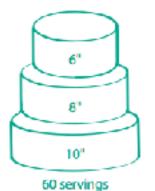

### **Round Wedding Cake Structures**

Choose a structure according to the amount of servings that you'll need.

#### 115 servings

é

135 servings

170 servings

1

180 servings

How much should lorder? The rule of thumb is to order 80% of your maximum guest count. Extra servings can be added 2 weeks in advance of your wedding, if needed.