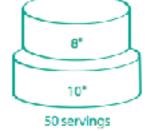

### **Round Wedding Cake Structures**

Choose a structure according to the amount of servings that you'll need.

110 servings