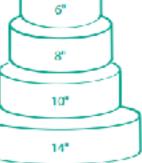

### **Round Wedding Cake Structures**

Choose a structure according to the amount of servings that you'll need.

#### 115 servings

é

135 servings

170 servings

1

180 servings

How much should lorder? The rule of thumb is to order 80% of your maximum guest count. Extra servings can be added 2 weeks in advance of your wedding, if needed.