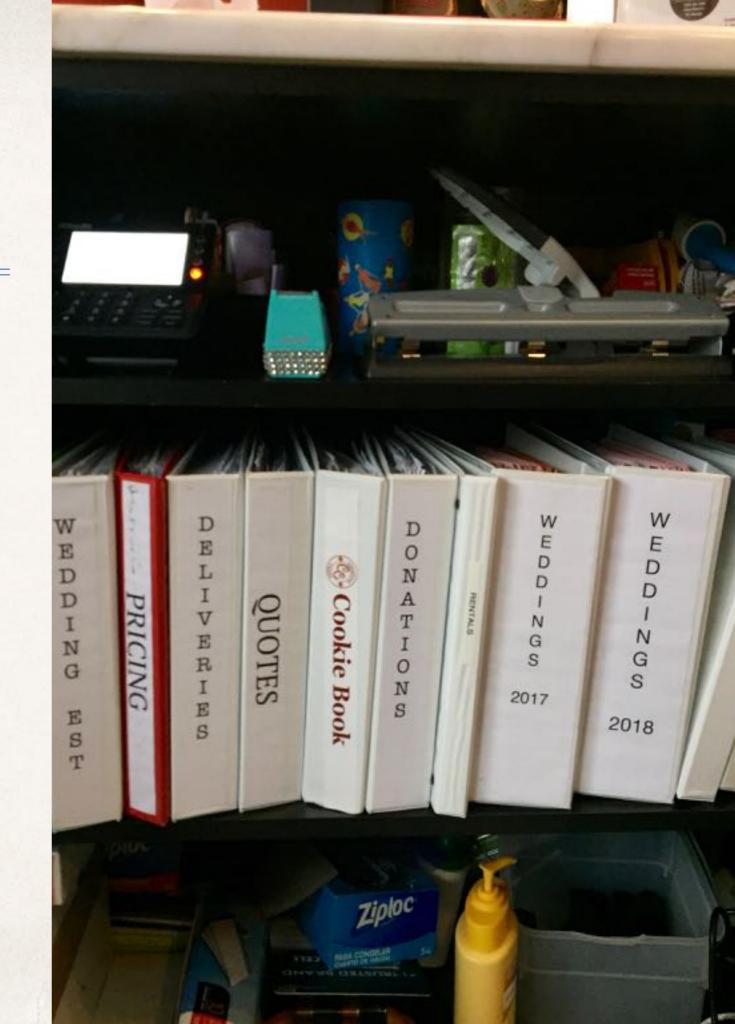

## Binders

- Wedding Cake Estimates
- Pricing
- Delivery Schedule
- Custom Cake Quotes
- Cookie Shapes
- Donation Requests
- Rentals
- Wedding Contract Backup

|                                                        | 0.12      | 0.2       | 400        | 17.11       | 100                   | 0.100        | 1010            |                                                                                                                                                                                                                                                                                                                                                                                                                                                                                                                                                                                                                                                                                                     |
|--------------------------------------------------------|-----------|-----------|------------|-------------|-----------------------|--------------|-----------------|-----------------------------------------------------------------------------------------------------------------------------------------------------------------------------------------------------------------------------------------------------------------------------------------------------------------------------------------------------------------------------------------------------------------------------------------------------------------------------------------------------------------------------------------------------------------------------------------------------------------------------------------------------------------------------------------------------|
|                                                        | <u>6"</u> | <u>8"</u> | <u>10"</u> | <u>1⁄4"</u> | <u>12"</u>            | <u>2-Jan</u> | LG 1/2          | FULL                                                                                                                                                                                                                                                                                                                                                                                                                                                                                                                                                                                                                                                                                                |
| Borders                                                |           |           |            |             |                       |              |                 |                                                                                                                                                                                                                                                                                                                                                                                                                                                                                                                                                                                                                                                                                                     |
| BC multi-color border                                  | \$6.00    | \$6.00    | \$9.00     | \$9.00      | \$12.00               | \$15.00      | \$15.00         | \$18.00                                                                                                                                                                                                                                                                                                                                                                                                                                                                                                                                                                                                                                                                                             |
| Fondant ball border multi-color                        | \$12.00   | \$15.00   | \$18.00    | \$21.00     | \$24.00               | \$30.00      | \$36.00         | \$50.00                                                                                                                                                                                                                                                                                                                                                                                                                                                                                                                                                                                                                                                                                             |
| Fondant ball border multi-color<br>Scattered           | \$6.00    | \$6.00    | \$9.00     | \$9.00      | \$12.00               | \$15.00      | \$18.00         | \$25.00                                                                                                                                                                                                                                                                                                                                                                                                                                                                                                                                                                                                                                                                                             |
| Fondant Dots, Elite Dots, Hearts,<br>Stars, Snowflakes |           |           |            |             |                       |              |                 |                                                                                                                                                                                                                                                                                                                                                                                                                                                                                                                                                                                                                                                                                                     |
| 1 Color                                                | \$6.00    | \$9.00    | \$12.00    | \$12.00     | \$12.00               | \$15.00      | \$15.00         | \$24.00                                                                                                                                                                                                                                                                                                                                                                                                                                                                                                                                                                                                                                                                                             |
| Multi-color                                            | \$9.00    | \$12.00   | \$15.00    | \$15.00     | \$15.00               | \$18.00      | \$1 <b>8.00</b> | \$27.00                                                                                                                                                                                                                                                                                                                                                                                                                                                                                                                                                                                                                                                                                             |
| Fondant Striping                                       |           |           |            |             |                       |              |                 |                                                                                                                                                                                                                                                                                                                                                                                                                                                                                                                                                                                                                                                                                                     |
| Vertical 1 color                                       | \$6.00    | \$6.00    | \$12.00    | \$12.00     | \$12.00               | \$15.00      | \$15.00         | \$21.00                                                                                                                                                                                                                                                                                                                                                                                                                                                                                                                                                                                                                                                                                             |
| Vertical Multi-color                                   | \$9.00    | \$9.00    | \$15.00    | \$15.00     | \$15.00               | \$18.00      | \$18.00         | \$24.00                                                                                                                                                                                                                                                                                                                                                                                                                                                                                                                                                                                                                                                                                             |
| Air Brush                                              |           |           |            |             |                       |              |                 |                                                                                                                                                                                                                                                                                                                                                                                                                                                                                                                                                                                                                                                                                                     |
| Whole cake                                             | \$6.00    | \$6.00    | \$6.00     | \$6.00      | \$6.00                | \$6.00       | \$6.00          | \$6.00                                                                                                                                                                                                                                                                                                                                                                                                                                                                                                                                                                                                                                                                                              |
| Tie dye                                                | \$9.00    | \$9.00    | \$9.00     | \$9.00      | \$9.00                | \$12.00      | \$12.00         | \$15.00                                                                                                                                                                                                                                                                                                                                                                                                                                                                                                                                                                                                                                                                                             |
| Camouflage                                             | \$9.00    | \$9.00    | \$9.00     | \$9.00      | \$9.00                | \$12.00      | \$12.00         | \$15.00                                                                                                                                                                                                                                                                                                                                                                                                                                                                                                                                                                                                                                                                                             |
| Animal Prints                                          |           |           |            |             |                       |              |                 |                                                                                                                                                                                                                                                                                                                                                                                                                                                                                                                                                                                                                                                                                                     |
| Fondant zebra                                          | \$12.00   | \$12.00   | \$18.00    | \$18.00     | \$18.00               | \$21.00      | \$24.00         | \$39.00                                                                                                                                                                                                                                                                                                                                                                                                                                                                                                                                                                                                                                                                                             |
| BC Cheetah (add tint charge)                           | \$9.00    | \$9.00    | \$15.00    | \$15.00     | \$15.00               | \$18.00      | \$18.00         | \$39.00                                                                                                                                                                                                                                                                                                                                                                                                                                                                                                                                                                                                                                                                                             |
| Painted cheetah (on Fondant<br>cover only!)            | \$15.00   | \$15.00   | \$18.00    | \$18.00     | \$21.00               | \$27.00      | \$27.00         | \$39.00                                                                                                                                                                                                                                                                                                                                                                                                                                                                                                                                                                                                                                                                                             |
| Fondant Cow or Giraffe (full) 1<br>color               | \$12.00   | \$12.00   | \$15.00    | \$15.00     | <mark>\$18.0</mark> 0 | \$21.00      | \$21.00         | \$39.00                                                                                                                                                                                                                                                                                                                                                                                                                                                                                                                                                                                                                                                                                             |
| Basketball:                                            |           |           |            |             |                       |              |                 |                                                                                                                                                                                                                                                                                                                                                                                                                                                                                                                                                                                                                                                                                                     |
| 4 inch IKEA                                            | \$21.00   | \$21.00   | \$21.00    | \$21.00     | \$21.00               | \$21.00      | \$21.00         | \$21.00                                                                                                                                                                                                                                                                                                                                                                                                                                                                                                                                                                                                                                                                                             |
| 6 inch                                                 |           |           | \$27.00    | \$27.00     | \$27.00               | \$27.00      | \$27.00         | \$27.00                                                                                                                                                                                                                                                                                                                                                                                                                                                                                                                                                                                                                                                                                             |
| 8 inch                                                 |           |           |            |             | \$30.00               | \$30.00      | \$30.00         | \$30.00                                                                                                                                                                                                                                                                                                                                                                                                                                                                                                                                                                                                                                                                                             |
| Baseball:                                              |           |           |            |             |                       |              |                 |                                                                                                                                                                                                                                                                                                                                                                                                                                                                                                                                                                                                                                                                                                     |
| 4 inch IKEA                                            | \$21.00   | \$21.00   | \$21.00    | \$21.00     | \$21.00               | \$21.00      | \$21.00         | \$21.00                                                                                                                                                                                                                                                                                                                                                                                                                                                                                                                                                                                                                                                                                             |
| 6 inch                                                 |           |           | \$27.00    | \$27.00     | \$27.00               | \$27.00      | \$27.00         | \$27.00                                                                                                                                                                                                                                                                                                                                                                                                                                                                                                                                                                                                                                                                                             |
| 8 inch                                                 |           |           |            |             | \$30.00               | \$30.00      | \$30.00         | \$30.00                                                                                                                                                                                                                                                                                                                                                                                                                                                                                                                                                                                                                                                                                             |
| Football                                               | \$24.00   | \$24.00   | \$24.00    | \$24.00     | \$24.00               | \$24.00      | \$24.00         | \$24.00                                                                                                                                                                                                                                                                                                                                                                                                                                                                                                                                                                                                                                                                                             |
|                                                        |           |           |            |             |                       |              |                 | and the second se |