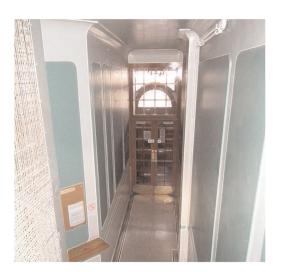

(REPRESENTING THE NINE LEASEHOLD OWNERS OF MITTE HOUSE)

FLAT 7 • 124 KINGS ROAD • CHELSEA • LONDON SW3 4TP CONTACT PAUL BROWN-CONSTABLE ON PHONE 0798 33 33 543









EXAMPLES OF THE WALL PANELS

# Proposed Internal Decoration and Improvements to Mitre House

(REF: PROPOSED MIRRORS ON WALL PANELS)

#### THIRD FLOOR\_DOWN 2



#### THIRD FLOOR\_DOWN 1



ref: 3rd\_3 w23.75" x h79" 604mm x 2008mm

#### Notes:

All panel edges have a radius that could be followed - All mirrors would be sitting inside the panel area by around one inch (25mm) so all panel measuresments to be reduced by width 2 inches (50mm) so giving finished size of mirror - same for height - see grey outline (mirror) All mirrors to have bevelled edges (cost v polished), to be

secured with screws and with security safety backing. Queries: Who installs & Cost? Is Acrylic a possibility? Bevelled or Polished edges?

#### SECOND FLOOR\_DOWN 2



### SECOND FLOOR\_DOWN 1



ref: 2nd\_3