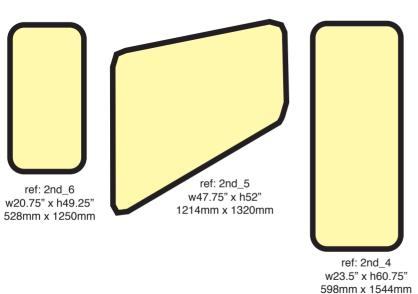

#### SECOND FLOOR\_DOWN 2

### SECOND FLOOR\_DOWN 1

ref: 2nd\_3 w23.5" x h61.5" 598mm x 1562mm

ref: 2nd\_2 w44" x h62" 1118mm x 1575mm

ref: 1st\_6 w28" x h86" 710mm x 2185mm

#### Notes:

All panel edges have a radius that could be followed - All mirrors would be sitting inside the panel area by around one inch (25mm) so all panel measuresments to be reduced by width 2 inches (50mm) so giving finished size of mirror - same for height - see grey outline (mirror) All mirrors to have bevelled edges (cost v polished), to be

secured with screws and with security safety backing. Queries: Who installs & Cost? Is Acrylic a possibility? Bevelled or Polished edges?