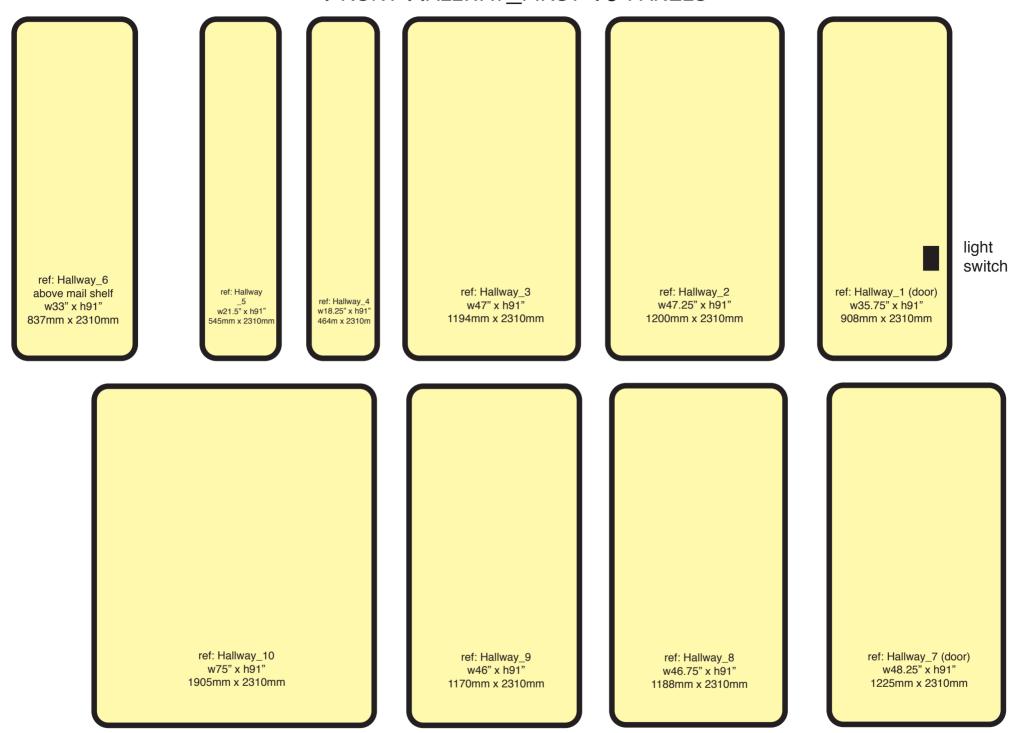

FLOOR\_DOWN 2



#### THIRD FLOOR\_DOWN 1



ref: 3rd\_3 w23.75" x h79" 604mm x 2008mm

#### Notes:

All panel edges have a radius that could be followed - All mirrors would be sitting inside the panel area by around one inch (25mm) so all panel measuresments to be reduced by width 2 inches (50mm) so giving finished size of mirror - same for height - see grey outline (mirror) All mirrors to have bevelled edges (cost v polished), to be

secured with screws and with security safety backing. Queries: Who installs & Cost? Is Acrylic a possibility? Bevelled or Polished edges?

#### SECOND FLOOR\_DOWN 2



### SECOND FLOOR\_DOWN 1



ref: 2nd\_3 w23.5" x h61.5" 598mm x 1562mm

ref: 2nd\_2 w44" x h62" 1118mm x 1575mm



ref: 1st\_6 w28" x h86" 710mm x 2185mm

### FRONT HALLWAY\_FIRST 10 PANELS