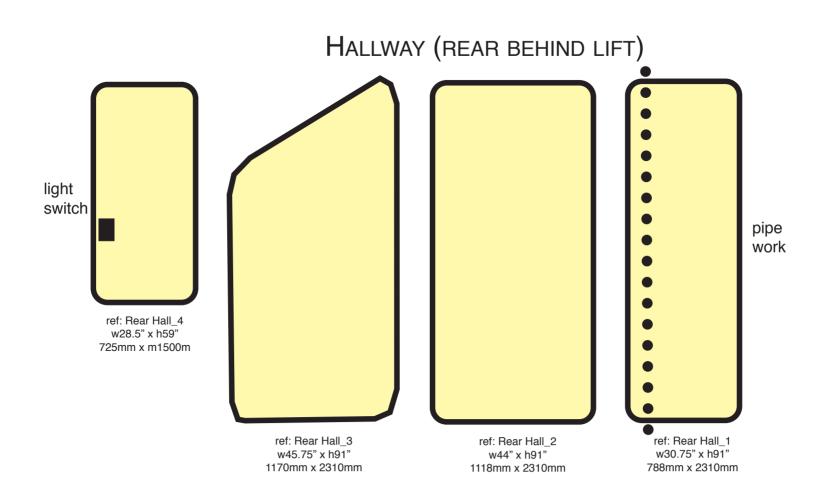

LOOR\_DOWN 2



#### THIRD FLOOR\_DOWN 1



ref: 3rd\_3 w23.75" x h79" 604mm x 2008mm

#### Notes:

All panel edges have a radius that could be followed - All mirrors would be sitting inside the panel area by around one inch (25mm) so all panel measuresments to be reduced by width 2 inches (50mm) so giving finished size of mirror - same for height - see grey outline (mirror) All mirrors to have bevelled edges (cost v polished), to be

secured with screws and with security safety backing. Queries: Who installs & Cost? Is Acrylic a possibility? Bevelled or Polished edges?

#### SECOND FLOOR\_DOWN 2



### SECOND FLOOR\_DOWN 1



ref: 2nd\_3 w23.5" x h61.5" 598mm x 1562mm

ref: 2nd\_2 w44" x h62" 1118mm x 1575mm



ref: 1st\_6 w28" x h86" 710mm x 2185mm

### FRONT HALLWAY\_FIRST 10 PANELS