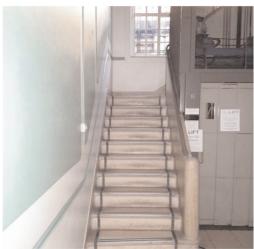

#### SECOND FLOOR\_DOWN 2

### SECOND FLOOR\_DOWN 1

ref: 2nd\_3 w23.5" x h61.5" 598mm x 1562mm

ref: 2nd\_2 w44" x h62" 1118mm x 1575mm

ref: 1st\_6 w28" x h86" 710mm x 2185mm