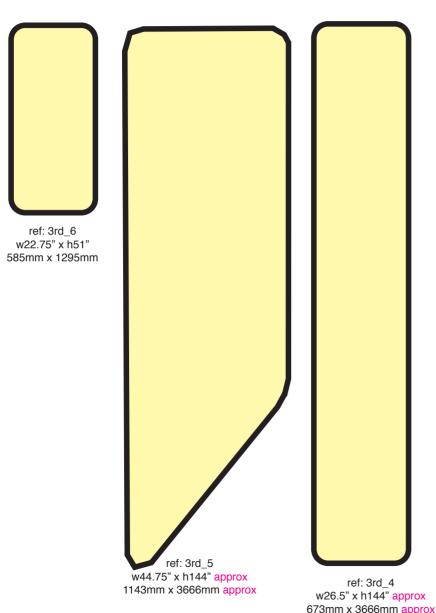

#### THIRD FLOOR\_DOWN 2

#### Notes:

All panel edges have a radius that could be followed - All mirrors would be sitting inside the panel area by around one inch (25mm) so all panel measuresments to be reduced by width 2 inches (50mm) so giving finished size of mirror - same for height - see grey outline (mirror) All mirrors to have bevelled edges (cost v polished), to be

secured with screws and with security safety backing. Queries: Who installs & Cost? Is Acrylic a possibility? Bevelled or Polished edges?