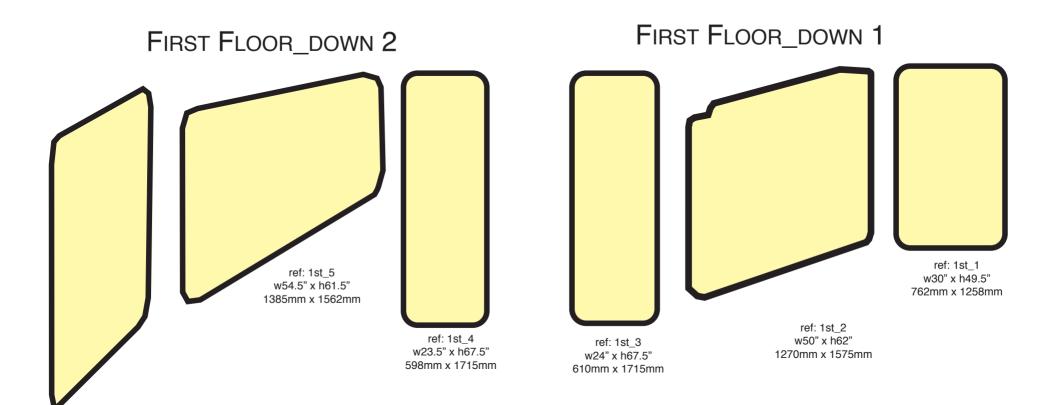

#### Notes:

All panel edges have a radius that could be followed - All mirrors would be sitting inside the panel area by around one inch (25mm) so all panel measuresments to be reduced by width 2 inches (50mm) so giving finished size of mirror - same for height - see grey outline (mirror) All mirrors to have bevelled edges (cost v polished), to be

secured with screws and with security safety backing. Queries: Who installs & Cost? Is Acrylic a possibility? Bevelled or Polished edges?