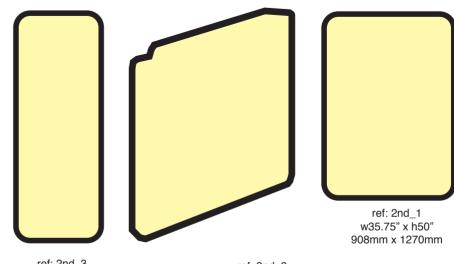

### SECOND FLOOR\_DOWN 1

ref: 2nd\_3 w23.5" x h61.5" 598mm x 1562mm

ref: 2nd\_2 w44" x h62" 1118mm x 1575mm

ref: 1st\_6 w28" x h86" 710mm x 2185mm

#### Notes:

All panel edges have a radius that could be followed - All mirrors would be sitting inside the panel area by around one inch (25mm) so all panel measuresments to be reduced by width 2 inches (50mm) so giving finished size of mirror - same for height - see grey outline (mirror) All mirrors to have bevelled edges (cost v polished), to be

secured with screws and with security safety backing. Queries: Who installs & Cost? Is Acrylic a possibility? Bevelled or Polished edges?