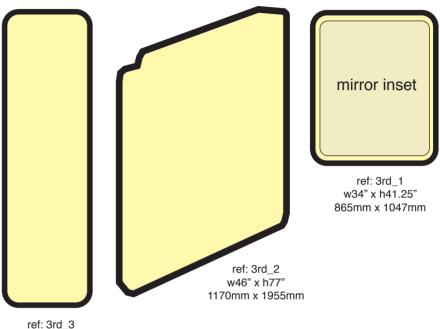

#### THIRD FLOOR\_DOWN 1

ref: 3rd\_3 w23.75" x h79" 604mm x 2008mm

#### Notes:

All panel edges have a radius that could be followed - All mirrors would be sitting inside the panel area by around one inch (25mm) so all panel measuresments to be reduced by width 2 inches (50mm) so giving finished size of mirror - same for height - see grey outline (mirror) All mirrors to have bevelled edges (cost v polished), to be

secured with screws and with security safety backing. Queries: Who installs & Cost? Is Acrylic a possibility? Bevelled or Polished edges?