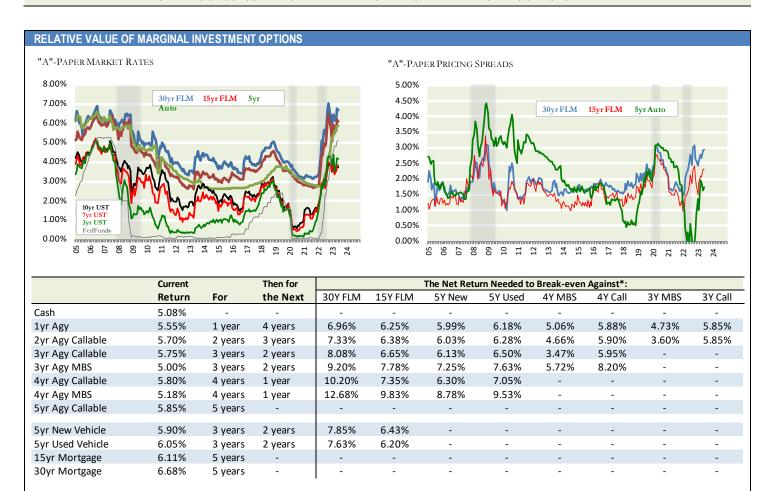

#### STRATEGIC ASSESSMENT OF RELATIVE VALUE INVESTMENT AND FUNDING OPTIONS

<sup>\*</sup> Best relative value noted by probabilities of achieving "break-even" returns