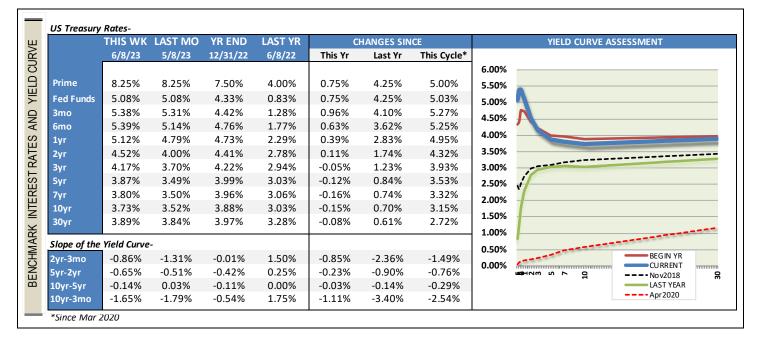

#### AVERAGE CREDIT UNION RATES, RATE SENSITIVITIES AND RELATIVE VALUE CHANGE IN MARKET RATES SINCE Rate Sen 8.00% YTD Nov18 High 2020 Low 2020Low Vehicle Loans 0.76% 1.13% 1.78% 36% 7.00% 5YR 2.06% 2.97% 59% **Investments** 6.00% 2.11% 2.53% 59% 4VR 5YR 2.13% 2.55% 2YR 65% 5.00% 5.75% 5.80% 5.70% 2.07% 2.52% 65% Borrowing 4.00%

|            | Spreads Over(U | nder) US Treasury | /      |
|------------|----------------|-------------------|--------|
| 4Y Vehicle | 1.25%          | Reg Svgs          | -4.90% |
| 5Y Vehicle | 1.73%          | 1Y CD             | -2.39% |
| 15Y Mortg  | 2.31%          | 2Y CD             | -1.77% |
| 30Y Mortg  | 2.95%          | 3Y CD             | -1.48% |