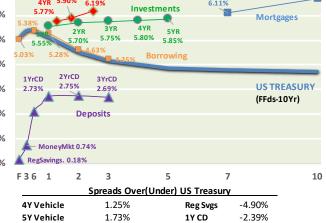

#### AVERAGE CREDIT UNION RATES, RATE SENSITIVITIES AND RELATIVE VALUE CHANGE IN MARKET RATES SINCE Rate Sen 8.00% YTD Nov18 High 2020 Low 2020Low Vehicle Loans 0.76% 1.13% 1.78% 36% 7.00% 5YR 2.06% 2.97% 59% **Investments** 6.00% 2.11% 2.53% 59% 4VR 5YR 2.13% 2.55% 2YR 65% 5.00% 5.75% 5.80% 5.70% 2.07% 2.52% 65% Borrowing 4.00%

|            | Spreads Over(U | nder) US Treasury | /      |
|------------|----------------|-------------------|--------|
| 4Y Vehicle | 1.25%          | Reg Svgs          | -4.90% |
| 5Y Vehicle | 1.73%          | 1Y CD             | -2.39% |
| 15Y Mortg  | 2.31%          | 2Y CD             | -1.77% |
| 30Y Mortg  | 2.95%          | 3Y CD             | -1.48% |