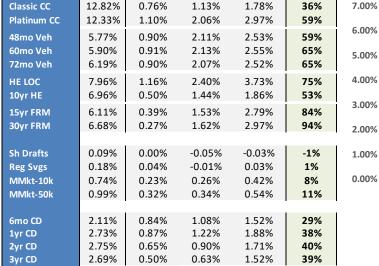

#### AVERAGE CREDIT UNION RATES, RATE SENSITIVITIES AND RELATIVE VALUE CHANGE IN MARKET RATES SINCE Rate Sen 8.00% YTD Nov18 High 2020 Low 2020Low Vehicle Loans 0.76% 1.13% 1.78% 36% 7.00% 5YR 2.06% 2.97% 59% **Investments** 6.00% 2.11% 2.53% 59% 4VR 5YR 2.13% 2.55% 2YR 65% 5.00% 5.75% 5.80% 5.70% 2.07% 2.52% 65% Borrowing 4.00%

|            | Spreads Over(U | nder) US Treasury | /      |
|------------|----------------|-------------------|--------|
| 4Y Vehicle | 1.25%          | Reg Svgs          | -4.90% |
| 5Y Vehicle | 1.73%          | 1Y CD             | -2.39% |
| 15Y Mortg  | 2.31%          | 2Y CD             | -1.77% |
| 30Y Mortg  | 2.95%          | 3Y CD             | -1.48% |

### RELATIVE VALUE OF MARGINAL FUNDING OPTIONS

|                     | Current |         | Then for | The Net Co | st Needed to E | Break-even A | gainst*: |
|---------------------|---------|---------|----------|------------|----------------|--------------|----------|
|                     | Cost    | For     | the Next | 3Y CD      | 3Y FHLB        | 2Y CD        | 2Y FHLB  |
| Share Draft         | 0.09%   | 1 year  | 2 years  | 3.99%      | 6.33%          | 5.41%        | 9.17%    |
| Regular Savings     | 0.18%   | 1 year  | 2 years  | 3.95%      | 6.29%          | 5.32%        | 9.08%    |
| Money Market        | 0.74%   | 1 year  | 2 years  | 3.67%      | 6.01%          | 4.76%        | 8.52%    |
| FHLB Overnight      | 5.03%   | 1 year  | 2 years  | 1.52%      | 3.86%          | 0.47%        | 4.23%    |
| Catalyst Settlement | 6.65%   | 1 year  | 2 years  | 0.71%      | 3.05%          | -0.58%       | 2.61%    |
| 6mo Term CD         | 2.11%   | 6 mos   | 2.5 yrs  | 2.81%      | 4.68%          | 2.96%        | 5.47%    |
| 6mo FHLB Term       | 5.38%   | 6 mos   | 2.5 yrs  | 2.15%      | 4.02%          | 1.87%        | 4.38%    |
| 6mo Catalyst Term   | 5.97%   | 6 mos   | 2.5 yrs  | 2.03%      | 3.91%          | 1.68%        | 4.18%    |
| 1yr Term CD         | 2.73%   | 1 year  | 2 years  | 2.67%      | 5.01%          | 2.77%        | 6.53%    |
| 1yr FHLB Term       | 5.28%   | 1 year  | 2 years  | 1.40%      | 3.74%          | 0.22%        | 3.98%    |
| 2yr Term CD         | 2.75%   | 2 years | 1 year   | 2.57%      | 7.25%          | -            | -        |
| 2yr FHLB Term       | 4.63%   | 2 years | 1 year   | -1.19%     | 3.49%          | -            | -        |
| 3yr Term CD         | 2.69%   | 3 years | -        | -          | -              | -            | -        |
| 3yr FHLB Term       | 4.25%   | 3 years | -        | -          | -              | -            | -        |