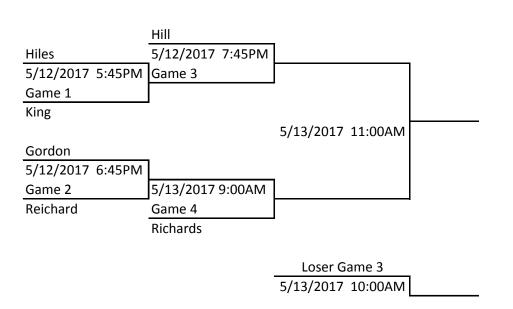

| Standings |        | 2017 |   |   |   |
|-----------|--------|------|---|---|---|
| 2nd/3rd   |        |      |   |   |   |
|           |        |      | W | L | Т |
| Hill      | Red    |      | 4 | 0 | 3 |
| Richards  | Purple |      | 5 | 1 | 1 |
| Gordon    | Neon   |      | 4 | 2 | 1 |
| Hiles     | Green  |      | 2 | 2 | 3 |
| King      | Grey   |      | 1 | 5 | 1 |
| Reichard  | Black  |      | 0 | 6 | 1 |

Tie breaker between Hill and Richards. Hill beat Richards head to head

4/13 Hill 1 Richards 0