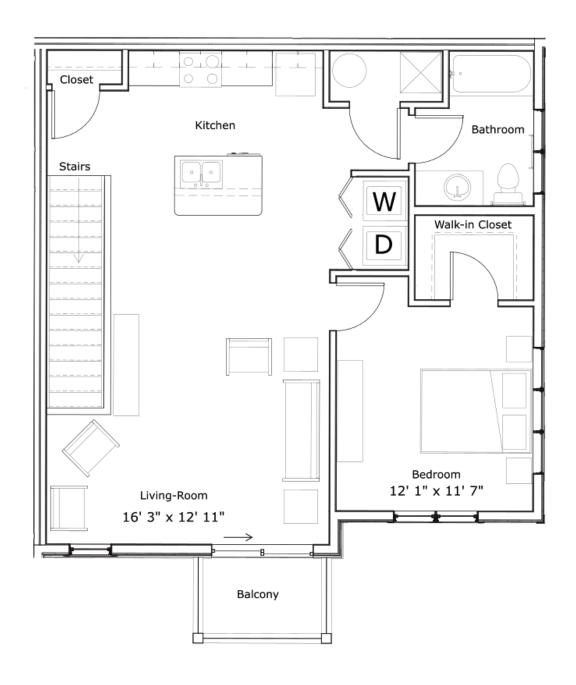

#### One Bedroom / One Bathroom with Attached Garage

867 Square Feet \$1,309

Unit No.: C201 A5 Floor Plan