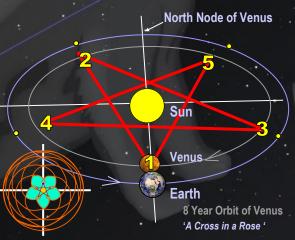

of Jesus Christ. This infamous number that is to be calculated mathematically is said to be that of a man, but not just any man but the architype of the coming Luciferian AntiChrist. Such an undertaking will be connected somehow with this 666 numerical value that will be tied to the world economy. Will this time in June 2016 see the beginning of an intensification of the Luciferian and Satanic ordinances to wing about their so called Atlantean New World Order or the start of the digital currency protocols? Will such a time see the intensification of the worldwide economic meltdown that appears to be lingering for a said time and place? As it is, this 666 numerical coefficient is tied to the worldwide economy to come as 'no one can buy or sell anything unless one has this numerical Mark.'



Sun-Venus-Earth Conjunction There are 5 Synodic Cycles of 8 years

The Moon will be in the vicinity of Orion's out-stretched arm near the center of the Silver Gate of the Heavens. On the other side of Taurus, Mercury will be brightly lit or 'white'.

Constellation **TAURUS** Sun in-between HORNS

**Venus** ISIS-**Queen of Heaven LUICIFER** 

What is also very interesting about this date of June 6, 2016 is that it is accompanied by very unique astronomical factors. Primarily one aspect of this date corresponds to the celestial conjunction of Venus with the Sun. This planetary conjunction would be of no major significance except for the fact that it occurs on the backside of the Sun and in the midst of the horns of the constellation of Taurus. The mere fact that it is Venus does provide so