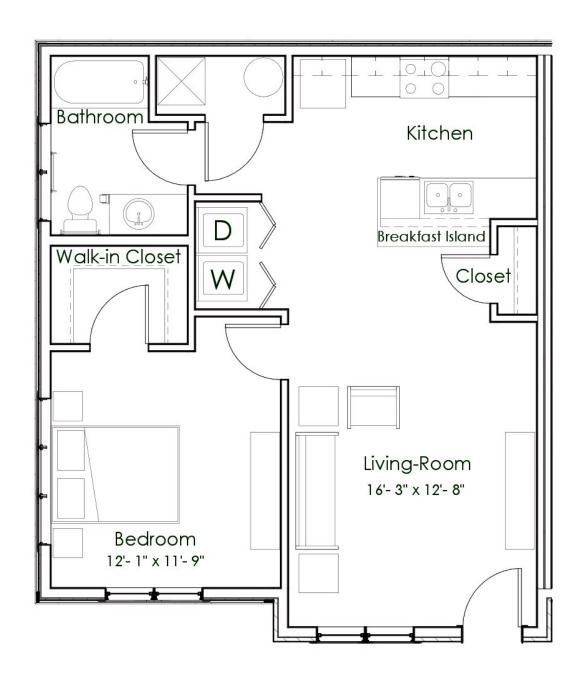

## One Bedroom / One Bathroom with Detached Garage

735 Square Feet \$1,183

Unit No.: A&B 101, 105, C101, C106 A1 Floor Plan