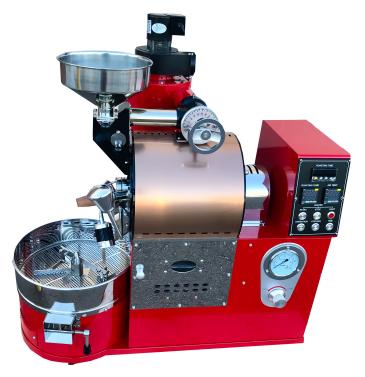

## BY BCROASTERS.COM

The New 2018 ORO 4 is a great roaster for a small coffee shop or home startup business& can also be used for sample roasting. It can roast from 4oz. to 4lb. per roast and up to 4-5 roasts per hour. It has all the features of the big commercial roasters including Double wall SS drum with front and back cast iron plates. It has 2 FUJI digital temperature controls on the panel for quick viewing of both BT & ET. The 2018 ORO 4 comes standard with variable drum speed control and precise airflow control via the MDDS (manual damper) system. Laser cut body with glossy powder coated

## **FEATURES**

DRUM
AIRFLOW
TEMP. CONTROL
DATA LOGGING
THERMOCOUPLES
WARRANTY
PARTS AVAILABLE
110V CONVERTER

DOUBLE WALL SS DRUM CAST IRON PLATES
MDDS SYSTEM FOR PRECISE AIRFLOW CONTROL
TWO FUJI CONTROLS
BUILT-IN DATA LOGGING OFF FUJI CONTROLS
TWO K-TYPE FOR ET & BT
1 YEAR PARTS & INSTRUCTION
10 YEAR PARTS STOCK GUARANTEE
INCLUDED ON GAS MODELS