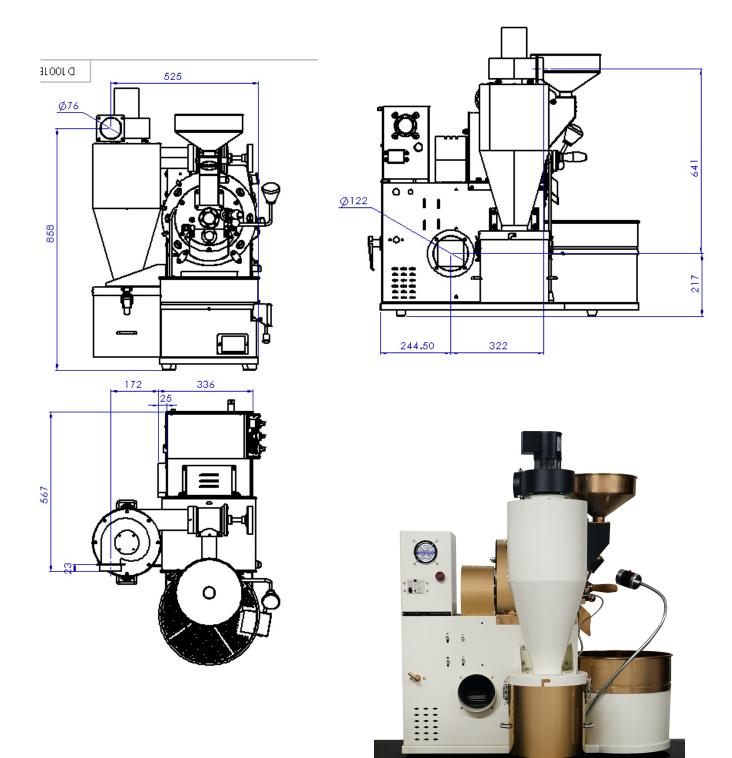

## SPEC SHEET

| ORO 4                       | GAS                         | ELECTRIC                    |
|-----------------------------|-----------------------------|-----------------------------|
| Batch Size                  | 4oz-4lb.                    | 4oz-4lb.                    |
| Roasting<br>Time            | 9-14 minutes                | 9-14<br>minutes             |
| Production                  | 16-20lb.<br>hour            | 14-20lb.<br>hour            |
| Heat Source                 | NG/LPG                      | electric                    |
| Voltage                     | 220V                        | 220V                        |
| Wattage                     | 310W                        | 5100W                       |
| Drum Motor                  | 25W                         | 40W                         |
| Chaff Fan<br>Motor          | 60W                         | 60W                         |
| Cooling Fan<br>Motor        | 200w                        | 200W                        |
| mixing motor                | 10W                         | 10W                         |
| BTU                         | 25,000                      |                             |
| NG<br>PRESSURE              | 7WC                         |                             |
| LPG<br>PRESSURE             | MAX.<br>16WC                |                             |
| Gas<br>Consumption          | 0.3kg/<br>hr                |                             |
| Roaster<br>Dimensions       | 99x67x101CM<br>39x27x40 in. | 99x67x101CM<br>39x27x40 in. |
| Roaster Weight<br>net/gross | 104/145kg<br>229//319lb     | 104/145kg<br>229//319lb     |