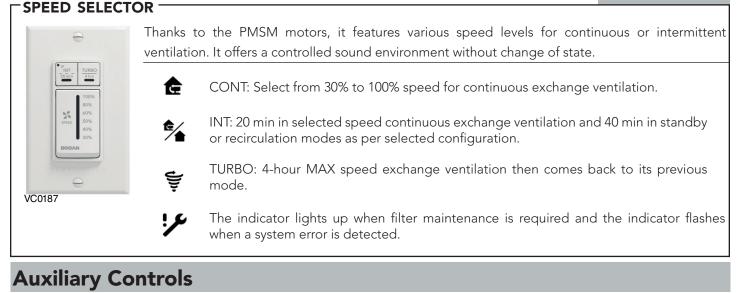

| RECIRC: Recirculate air inside the house at MAX speed.                                                                               |  |
|        | ،در(ل                                                                                                                                    | TURBO: 4-hour MAX speed exchange ventilation then comes back to its previous mode.                                                   |  |
|        | ! <i>}</i>                                                                                                                               | The indicator lights up when filter maintenance is required and the indicator flashes when a system error is detected.               |  |

# Main Controls (Cont'd)

### Part no. VTSPEEDW



# 20-40-60 For installation in a bathroom, a laundry room or a workshop. This wall control can be installed with any main control of the AI series. Image: Contract of the AI series of the AI series. Image: Vootige Vootige Part no. VBATHBTW



"The Bluetooth® word mark and logos are registered trademarks owned by Bluetooth SIG, Inc. and any use of such marks by Venmar Ventilation ULC is under license. Other trademarks and trade names are those of their respective owners."