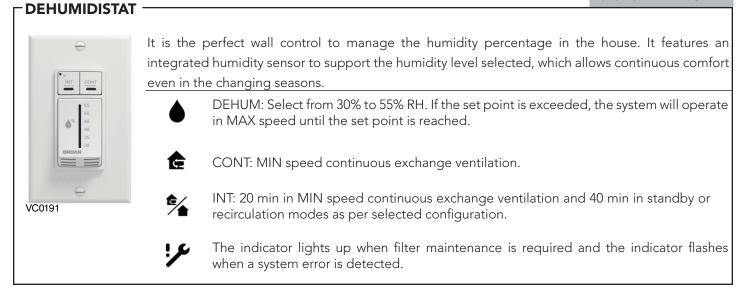

### Part no. VTDEHUMW

|        |                                                                                                                                          | Part no. VAUTOW                                                                                                                      |  |
|--------|------------------------------------------------------------------------------------------------------------------------------------------|--------------------------------------------------------------------------------------------------------------------------------------|--|
| VC0184 | It is designed to make customer's life easier. All basic features as well as the most popular modes are included with this wall control. |                                                                                                                                      |  |
|        | AUTO                                                                                                                                     | AUTO: The system will operate according to outdoor temperature.                                                                      |  |
|        | t                                                                                                                                        | CONT: MIN, MED or MAX speed continuous exchange ventilation.                                                                         |  |
|        | ¢/                                                                                                                                       | INT: 20 min in MIN speed continuous exchange ventilation and 40 min in standby or recirculation modes as per selected configuration. |  |
|        | Ø                                                                                                                                        | RECIRC: Recirculate air inside the house at MAX speed.                                                                               |  |
|        | ،در(ل                                                                                                                                    | TURBO: 4-hour MAX speed exchange ventilation then comes back to its previous mode.                                                   |  |
|        | ! <i>}</i>                                                                                                                               | The indicator lights up when filter maintenance is required and the indicator flashes when a system error is detected.               |  |