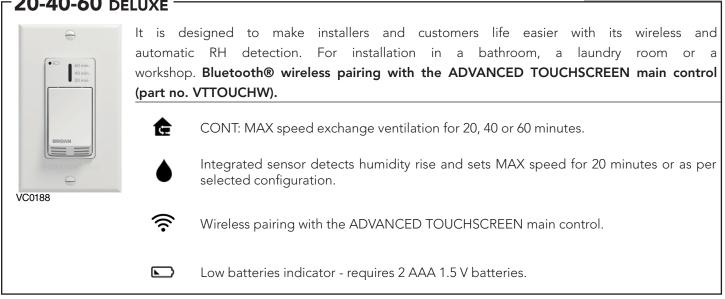

# 20-40-60 For installation in a bathroom, a laundry room or a workshop. This wall control can be installed with any main control of the AI series. Image: Contract of the AI series of the AI series. Image: Vootige Vootige Part no. VBATHBTW