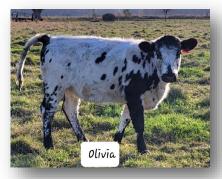

#### RLC FARMS OLIVIA

Sire: LPJ Ghost GrSire: LPJ Absolute GrDam: LPJ Josie

TATTOO: R8K REG. #PENDING

### DOB: 3/15/22

Dam: Birkle's Ophelia BH1 GrSire: B&B Sundance 21X GrDam: B&B Opal 47X

#### BIRTH WEIGHT: 73 OVERMARKED, BUT PRETTY HEIFER. NICELY BUILT. COMES FROM A LINE OF SHOW GIRLS.