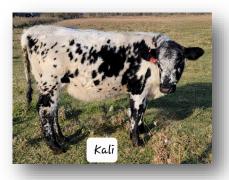

#### RLC FARMS KALL

Sire: LPJ Gunnar G98 GrSire: LPJ Y-Stoner GrDam: LPJ S638

BIRTH WEIGHT: 69 TATTOO: R10K REG. #PENDING

#### DOB: 3/25/22

Dam: RLC Farms Sadie 16H GrSire: RLC Farms Rebel 114D GrDam: RLC Farms Violet

OVERMARKED, BUT STOCKY. WILL MAKE A GREAT ADDITION OR START FOR YOUR HERD.