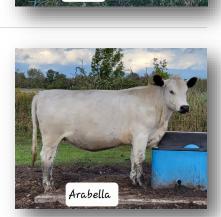

#### RLC FARMS ARABELLA DOB: 3/27/21

Sire: LPJ Ghost GrSire: LPJ Absolute GrDam:LPJ Josie

BIRTH WEIGHT: 74 TATTOO: R6J REG. #20575

### Dam: RLC Farms Paris 18G GrSire: RLC Farms Rebel 114D GrDam: LPJ D647 Delana

CONFIRMED BRED TO RLC FARMS GOLIATH SHOULD BE NICE SIZED COW.