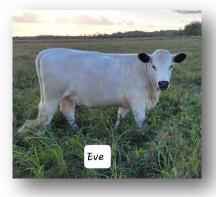

#### RLC FARMS EVE

Sire: LPJ Ghost GrSire: LPJ Absolute GrDam: LPJ Josie

BIRTH WEIGHT: 74 TATTOO: R26J REG. #20577

#### DOB: 5/15/21

Dam: LPJ Ellie GrSire: LPJ Y-Stoner GrDam: LPJ A-336

CONFIRMED BRED TO RLC FARMS GOLIATH GREAT BUILD.