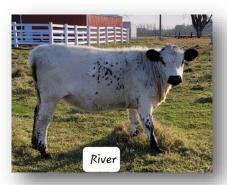

#### RLC FARMS RIVER DOB: 3/14/22

Sire: LPJ Gunnar G98 GrSire: LPJ Y-Stoner GrDam: LPJ S638

BIRTH WEIGHT: 73 ΤΑΤΤΟΟ: R7K REG. #PENDING

Dam: RLC Farms Raine 7H GrSire: RLC Farms Rebel 114D GrDam: Birkle's Ophelia 47X

BEAUTIFUL HEIFER. NICELY BUILT. COMES FROM A LINE OF MANY SHOW GIRLS & GR SIRE.