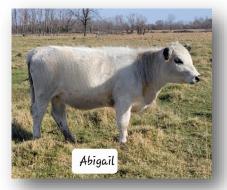

#### RLC FARMS ABIGAIL DOB: 1/29/22

Sire: LPJ Gunnar G98 GrSire: LPJ Y-Stoner GrDam: LPJ S638

ΤΑΤΤΟΟ: R1K REG. #PENDING Dam: RLC Farms Ziva 2F GrSire: RLC Farms Rebel 114D GrDam: RLC Farms Myriah

BIRTH WEIGHT: 73 SWEET HEIFER, LITTLE LIGHTER. NICELY BUILT. MOTHER WAS JR. NATIONAL RESERVE CHAMPION.