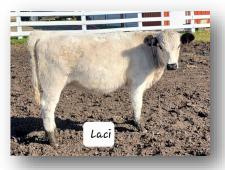

#### RLC FARMS LACI

LPJ Gunnar G98 Sire: GrSire: LPJ Y-Stoner GrDam: LPJ S638

BIRTH WEIGHT: 65 TATTOO: R11K **REG. #PENDING** 

#### DOB: 3/29/22

Dam: RLC Farms Briana 10H GrSire: RLC Farms Titan 5F GrDam: RLC Farms Andrea 9F

SMALLER FRAMED HEIFER. NICELY BUILT & MARKED. COMES FROM A LINE OF SHOW GIRLS & SIRE.

A non-refundable deposit will hold the animal/s of your choice. Animals do not leave the farm until payment in full is received. Please do not hesitate to contact us for additional information Pics cleaned up as dirty cattle. Thank you for looking! Updates at www.britishwhitebeef.com.