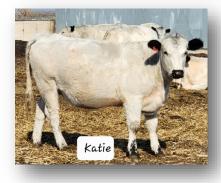

#### RLC FARMS KATIE

Sire: LPJ Flash GrSire: LPJ Y-Stoner GrDam: LPJ A326

BIRTH WEIGHT: 74 TATTOO: R31J REG. #20580

#### DOB: 5/28/21

Dam: RLC Farms Katrina 7F GrSire: RLC Farms Rebel 114D GrDam: LPJ Cierra

CONFIRMING BRED TO RLC FARMS GOLIATH NICE BUILD & PRETTY.

Jaylin