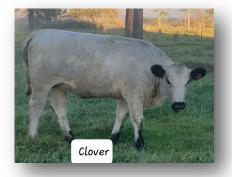

#### RLC FARMS CLOVER DOB: 7/2/21

Sire: LPJ Flash GrSire: LPJ Y-Stoner GrDam: LPJ A326

BIRTH WEIGHT: 72 READY TO BREED. TATTOO: R38J REG. #PENDING

### Dam: B&B Cathy 87X GrSire: CCreek Performance GrDam: RE Regis Catherine

BEAUTIFUL MARKINGS. HELD BACK BECAUSE OF AGE.