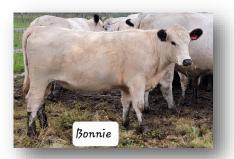

#### RLC FARMS BONNIE DOB: 7/11/21

Sire: LPJ Flash GrSire: LPJ Y-Stoner GrDam: LPJ A326

Dam: Bellwood Beauty GrSire: RLC arms Nitro GrDam: Avalon 42M

BIRTH WEIGHT: 70 TATTOO: R39J REG. #PENDING

#### READY TO BREED. NICELY BUILT. HELD BACK BECAUSE OF AGE.