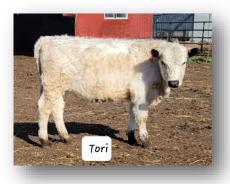

#### RLC FARMS TORI

Sire: LPJ Ghost GrSire: LPJ Absolute GrDam: LPJ Josie

TATTOO: R4K **REG. #PENDING** 

#### DOB: 2/24/22

Dam: RLC Farms Tiffany 123D GrSire: LPJ Zoom GrDam: Birkle's Ophelia BH1

BIRTH WEIGHT: 75 STOCKY, SWEET HEIFER. FROST-BIT EARS. MOTHER WAS JR. NATIONAL RESERVE CHAMPION.