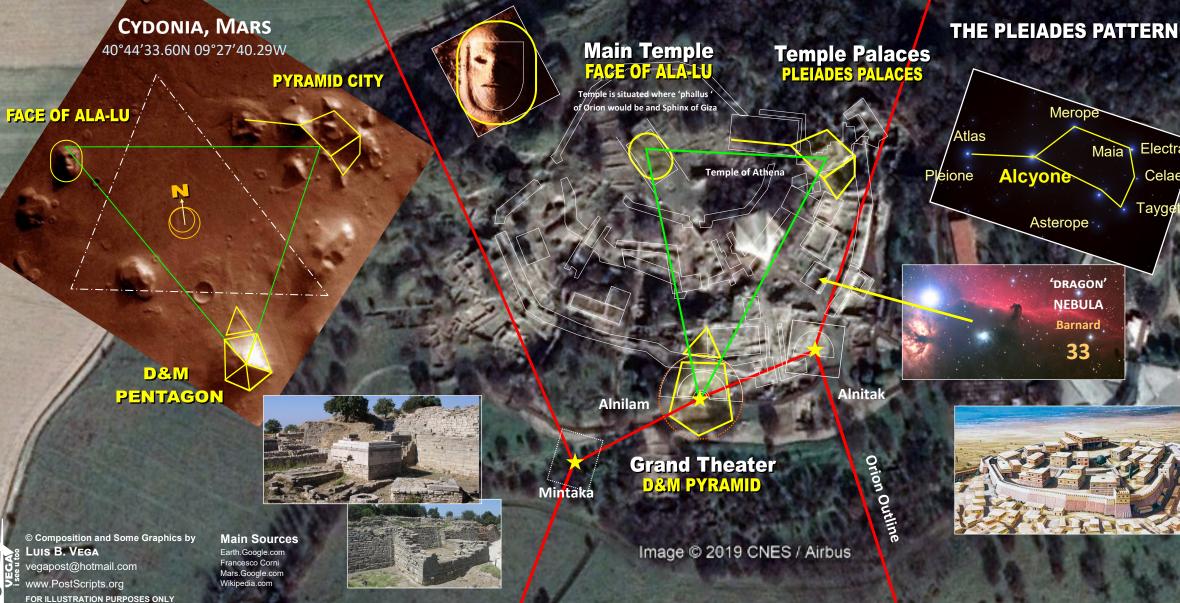

## ROY CYDONIAN STAR MAP

The purpose of this study is to present the evidence that the geometric ley-lines of Troy correspond to the Cydonia, Mars ley-lines. Pertaining to the Cydonia, Mars anomalies, there are 3 main pyramid structures that comprise the Martian Motif. There is the famous Face of Mars, the giant Pentagon Fortress and the Pleiadian Pyramid City. These 3 structures triangulate each other as a hexagram and would make up the core of a large metropolitan city on Earth. What is astonishing is that such a Martian Motif is seen implemented in the architecture of almost all the ancient capitals on Earth. This Star alignment started, at least based on the archeological record after the Flood of Noah with Babylon and Sumer. How the Martian Motif is tied to the ley-lines of ancient cities, temples and structures is that perhaps the lost knowledge and connection of the Martian civilization was conveyed to the few and selected 'Priestly' class on Earth that constitutes the Secret Societies, etc. This special class of humans are perhaps tasked with keeping the legacy, lifeline and bloodline operational. Even now in the modern era, the same Cydonia, Mars motif is incorporated into the major capitals of the world. The Martian Motif that is basically encrypted and hidden in plain sight speaks to the powers behind the curtain of those that really are the masters of the world.