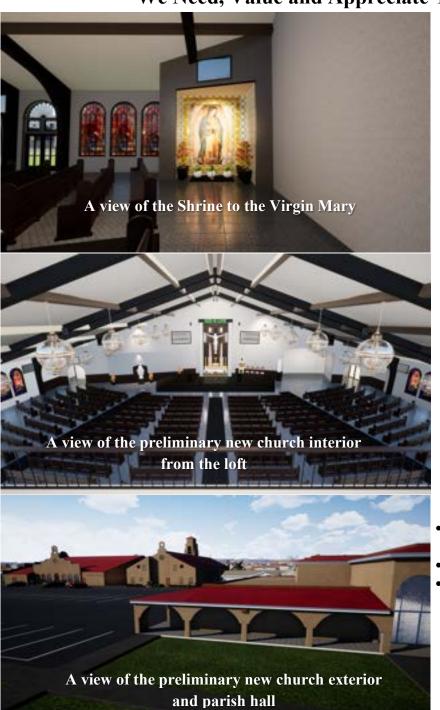

Be assured that this questionnaire is highly confidential and not a formal solicitation.

We thank all families who have responded to the study regarding our proposed new church and expanding parking lot. All answers received will be incorporated into the final report that summarizes the thoughts and opinions of the parishioners of St. Kateri Tekakwitha. The survey only takes a few minutes and provides us with valuable feedback.