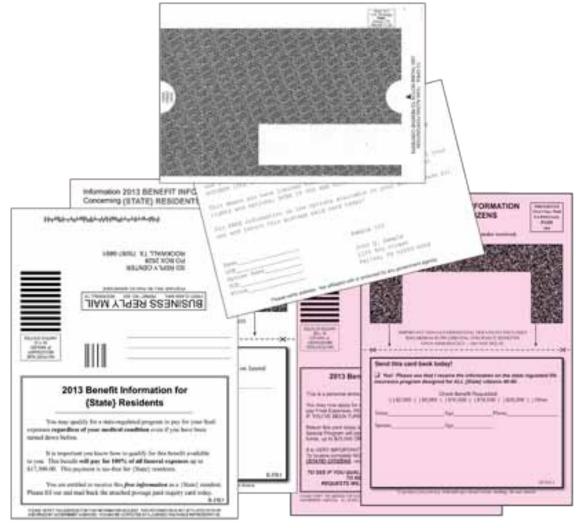

# Direct Mail Lead Formats Available

Choose from our proven snap out format or our laser printed bifold format!

The snap out format has the text the consumer reads on the same card they fill out and return. It mails in a self-mailing black and white form that has consistently proven to be a great method for generating responses! This format mails bulk rate so you usually start receiving responses back within 2 weeks from mail date.

The bifold format is available on white or pink stock and is laser printed in black ink. This form measures 8 1/2 X 6 and folds to 4 1/4 X 6. Since it folds to postcard size we are able to mail this at 1st class postcard postage rates which are about the same as bulk. You start getting responses back in an average of 5-7 business days from mail date. Color laser printing is also available. Ask your sales rep for pricing!