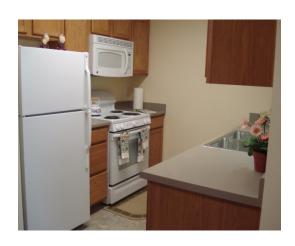

## The Legacy

Senior Residences

Brand New One and
Two Bedrooms
Available
Utilities included

- Independent living for adults 55 years and over.
- ✓ Free Heat, Electricity, and Hot water.
- Free Full size washer and dryer provided in every apartment
- Elevator and Indoor Mail Delivery
- Fully equipped kitchens with self cleaning oven, built in microwave, frost free refrigerators, dishwasher and disposal
- ✓ Custom fit window blinds provided
- √ Easy clean European style cabinetry