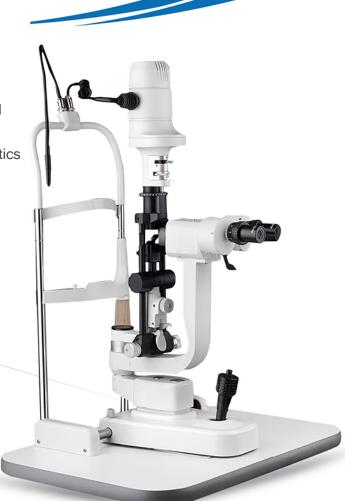

- 12. Magnification Changer Lever
- 13. Center Knob
- 14. Inclination Lever
- 15. Slit Width Control Knob
- 16. Patient's Handle
- 17. Angle Mark Ring
- 18. Joystick (Capture
- 19. Base Locking Screw
- 20. Wheel Shields
- 21. Single Device Table
- 22. Actuator
- 23. Up and Down Electrical Swithces
- 24. External / Power Switch
- 25. Wheel Locks