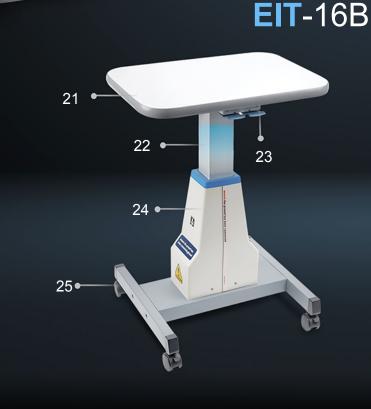

- 12. Magnification Changer Lever
- 13. Center Knob
- 14. Inclination Lever
- 15. Slit Width Control Knob
- 16. Patient's Handle
- 17. Angle Mark Ring
- 18. Joystick (Capture
- 19. Base Locking Screw
- 20. Wheel Shields
- 21. Single Device Table
- 22. Actuator
- 23. Up and Down Electrical Swithces
- 24. External / Power Switch
- 25. Wheel Locks