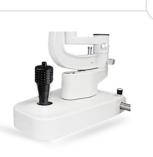

A key feature of the CSL-11U is the short reflex mirror which is recommended for posterior segment examinations. The illumination beam must be in a 3-5 degree angle.

Viewlight's CSL-11U Tonometer can be mounted and installed as an accessory used for measuring ocular pressure and applanation of the corneal surface.