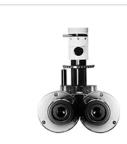

### Features:

- The ergonomic design of CSL-11U provides a clear and detailed illumination and observations for patients eye.
- The Slit Lamp CSL-11U is a basic model offering specialized optics and increased magnification levels.
- This basic design allows the operator to easily maneuver between using a two-position of magnification. (10x & 16x)
  CSL-11U slit lamps utilized a Galilean Optical system.
- CSL-11U examinations provides a stereoscopic magnified view of the eye structures in details.

Magnification Ratio 10x 16x

Maneouvred Cross Slide Joystick

#### Halogen Clinal Slit Lamps

CSL-11U A classic style and outstanding Galilean optics, complete with moisture and mildew proof lenses.

CSL-11U slit lamps examinations provides a stereoscopic magnified view of the eye structures in details with built in filters.