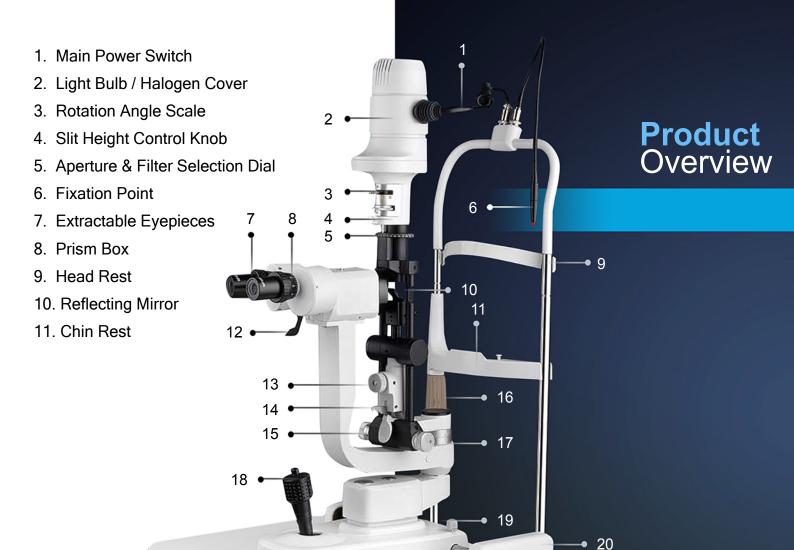

- 12. Magnification Changer Lever
- 13. Center Knob
- 14. Inclination Lever
- 15. Slit Width Control Knob
- 16. Patient's Handle
- 17. Angle Mark Ring
- 18. Joystick (Capture
- 19. Base Locking Screw
- 20. Wheel Shields
- 21. Single Device Table
- 22. Actuator
- 23. Up and Down Electrical Swithces
- 24. External / Power Switch
- 25. Wheel Locks