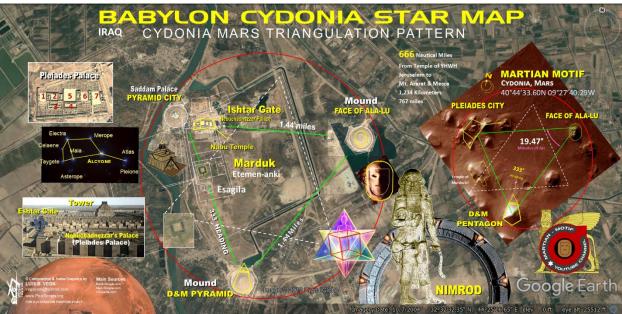

It is highlighted by the Clinton Castle National Monument. But note that due to Topographic changes, the Orientation of the Structures mirrored on Earth are Modified to follow the Natural Landscape in many cases. What is astonishing is that with each Modification, it follows a Mathematical Rotation in certain Degrees, 45, 90, ,180 that are exact. This cannot be occurring, 'Naturally'. One will be comparing that NYC Cydonia Star-Gate with the actual one in Ancient Babylon. Notice the striking resemblance in all Aspects. What is also stunning, is that during the U.S. Invasion of Iraq, it is believed by some that the Main Reason for the Invasion was to acquire Ancient Relics.

One of the Ancient Relics was the 'Key' from the Baghdad Museum of Antiquity. They were instrumental in the attempts to open the Star Gates that were, specifically at Babylon and Ur, the birthplace of Abraham of the Bible., etc. To this End, a U.S. Army Base was erected right next to the Palace of Nebuchadnezzar. The Military Base was purely an Intelligence Gathering Operation. It is about Ancient Technology that existed and still does, but only those Privy to such Supernatural Intelligence are allowed to know. Nonetheless, the Statue of Liberty is but a small Component in the 'Lock' that opens the Gate, the Door at the Port of NYC Harbor, dedicated to the Ancient Gods of Mystery Babylon, alive, well and to return to Earth 1 Day.

## Chart

**Babylon – Cydonia Star Gate** 

https://1drv.ms/b/s!AvJEVIv5W43x9wok6PjdgXVS7wUj?e=zuLID1