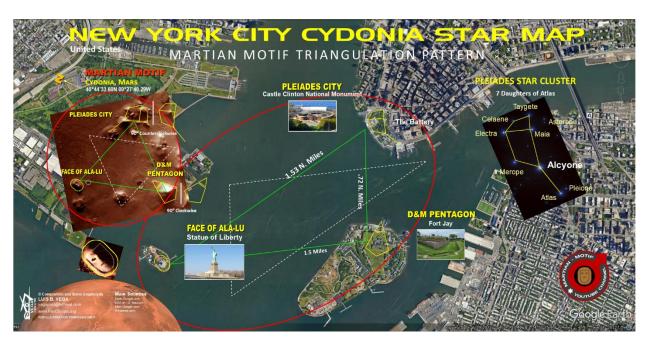

So, is there a Golden Gate or Portal in New York City Harbor? Yes. Realize also that in terms of Earthly Star Gates or Portals, a Port is a natural Entry Way into the Nation and People that Spiritual Entities can traverse to-and-from, etc. This is one's Working Theory based on over 500 such Ciconia Triangulation Sites on Earth that one has documented so far. Below is that Star-Gate at New York City Harbor that encompasses the Environs of the entire Harbor. It is very elaborate and planned to be 'Hidden in Plain Sight'. How so? The following will be one's Interpretation of this Triangulation that also is fashioned according to the Triangulation found on Mars. That is for another Write-Up. But realize that one also has 4 Books on this Cydonia Mars to Earth 'Star-Gate' Connections.

In the case of the Statue of Liberty, that Site at the Harbor corresponds to the Face of Ala-lu on Mars. It even has its accompanying Small Oval that is characteristic about it to the side. This is the Tell-Tale Sign of who this 'Ala-lu' Person is. It is he that bears the 'Light of Illumination', the Light-Bearer. It is not Jesus, the True 'Light of the World'. No, it is their Master Mason, Lucifer, inferred. Then the D&M Giant Pentagon corresponds to the Fort Jay installation that is on a much larger Island in the Harbor. It faces the edge of Manhattan Island. That is where one finds the 3rd Structure that completes this Triangulated 'Star-Gate'. The Cydonia Pleiades 7-Pyramid City corresponds to the area called the 'Battery'.

It is highlighted by the Clinton Castle National Monument. But note that due to Topographic changes, the Orientation of the Structures mirrored on Earth are Modified to follow the Natural Landscape in many cases. What is astonishing is that with each Modification, it follows a Mathematical Rotation in certain Degrees, 45, 90, ,180 that are exact. This cannot be occurring, 'Naturally'. One will be comparing that NYC Cydonia Star-Gate with the actual one in Ancient Babylon. Notice the striking resemblance in all Aspects. What is also stunning, is that during the U.S. Invasion of Iraq, it is believed by some that the Main Reason for the Invasion was to acquire Ancient Relics.

New York City - Cydonia Star Gate

https://1drv.ms/b/s!AvJEVIv5W43x9n8GOuPL3IYuqXhX?e=2CmoLp