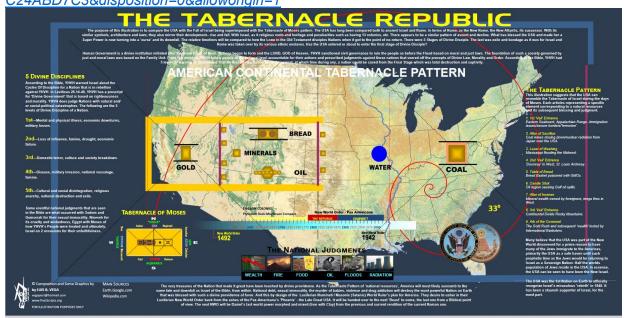

And it was he that experimented with his Human Genome and was able to change his DNA to become a Giant. Now how the Golden Door plays into where those Doors are placed in the USA, is that it not only is the Main Entrance to the Continent. One goes so far as to insinuate that it becomes a 'Star-Gate'. But it is because the entire USA is topographically correlated to the Elements of the Tabernacle of the Old Testament.

#### Tabernacle Republic

https://nebula.wsimg.com/7a153a165034fcf65eb384e821656e87?AccessKeyId=D40106E1331 C24ABD7C3&disposition=0&alloworigin=1

#### Article

#331: TABERNACLE REPUBLIC

MANIFEST DESTINIES

American Continental Pattern of Resources

https://www.postscripts.org/ps-news-331.html

This is the Reason, one would assert, is why the Luciferian Masons ascribed that to the Gate, the Golden Gate is the Entry Way to the 'Tabernacle Nation'. It is a 'Knock-Off' of the Biblical one. They are basically hijacking the Motif of the Mansion of YHVH in Heaven. They are essentially claiming and possessing the Door to the USA. If you have control of the Door or Gate, you have control over the People, etc. Also, consider that the Wife of Nimrod, Semiramis, or Ishtar was ascribed Divinity.