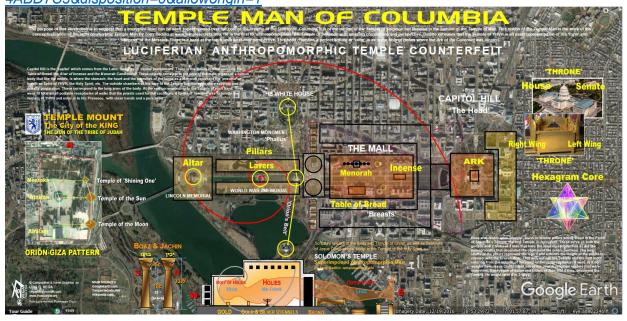

#### Masonic Man of Columbia

https://nebula.wsimg.com/2a4a3f73d87d0bcb93b8ae972a71ef89?AccessKeyId=D40106E1331 C24ABD7C3&disposition=0&alloworigin=1

#### Temple Man of Columbia

https://nebula.wsimg.com/fe2e54fee77cf3b5cfde06072fac2be7?AccessKeyId=D40106E1331C24ABD7C3&disposition=0&alloworigin=1

And it was he that experimented with his Human Genome and was able to change his DNA to become a Giant. Now how the Golden Door plays into where those Doors are placed in the USA, is that it not only is the Main Entrance to the Continent. One goes so far as to insinuate that it becomes a 'Star-Gate'. But it is because the entire USA is topographically correlated to the Elements of the Tabernacle of the Old Testament.

#### Article

#331: TABERNACLE REPUBLIC

MANIFEST DESTINIES

American Continental Pattern of Resources

https://www.postscripts.org/ps-news-331.html

This is the Reason, one would assert, is why the Luciferian Masons ascribed that to the Gate, the Golden Gate is the Entry Way to the 'Tabernacle Nation'. It is a 'Knock-Off' of the Biblical one. They are basically hijacking the Motif of the Mansion of YHVH in Heaven. They are essentially claiming and possessing the Door to the USA. If you have control of the Door or Gate, you have control over the People, etc. Also, consider that the Wife of Nimrod, Semiramis, or Ishtar was ascribed Divinity.