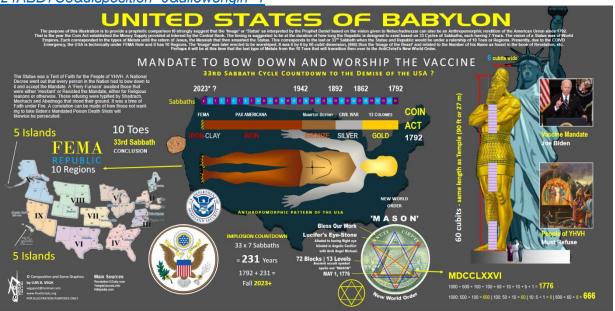

#### 3. Economic Babylon

This is where one would agree that, Metaphorically, the Spirit of Babylon has been transferred, right down to the Greatest Superpower of the World. And that is the USA or was. One truly believes that upon the Rapture Event, the USA will completely Implode. And it is by Design. One subscribes to the Theory that goes back to Francis Bacon. He wrote 'The New Atlantis'. And in that Book, he saw how out of the Ashes of the former Atlantean Coast, a 'New Rome' would arise, etc. And that 'Rome' became the United States Republic.

The Young Republic that was Christian was hijacked by the Masons who, according to Manly P. Hall, a Luciferian, they instructed the Masons to pass for Christians. But the Republic's 'Birth' was for a Luciferian Destiny. How so? It was and is to be Destroyed to allow for a New Phoenix or World Order to emerge. Now, many or all former World Empires did the same. They averaged about 300 Years. But what is spectacular about this 'Last One', that being the USA, will 'Birth the Beast', i.e., the Biblical AntiChrist. The Fall of the USA will shift the World Center back to Europe and Israel.

#### United States of Babylon

https://nebula.wsimg.com/3260a09fb46355b2eff59a489b7dd8cd?AccessKeyId=D40106E1331C 24ABD7C3&disposition=0&alloworigin=1