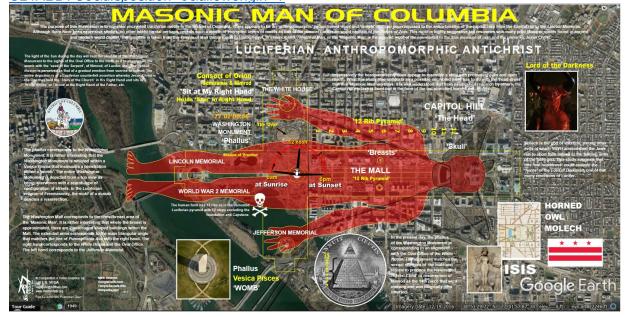

555.5 Feet Tall Total Height from Base to Tip of Pyramidion. 55.5 Feet Width of Base of Monument.

555.5 feet x 12 Inches/Ft = 6666 Inches Tall 55.5 feet x 12 Inches/Ft = 666 Inches Wide

These 2 Measurements in comparison, placed on a 360 Degree Circle Compass correspond to the 5 Points of the Inverted Satanic Pentagram. Coincidence? No. Then consider that the Capstone or the Pyramidion is also 666 Inches in Height. Here are some related Charts one made, also exposes this Masonic Motif and What they use it for to harness, 'Hidden in Plain Sight'.

#### Masonic Man of Columbia

https://nebula.wsimg.com/2a4a3f73d87d0bcb93b8ae972a71ef89?AccessKeyId=D40106E1331 C24ABD7C3&disposition=0&alloworigin=1

#### The Throne of Columbia

https://nebula.wsimg.com/f79f3e851ff12b9d0318b3ec0921f410?AccessKeyId=D40106E1331C24ABD7C3&disposition=0&alloworigin=1

For sure, as Tyler mentioned, the Number 666 is the Luciferian 'Calling Card'. It is calling for Lucifer to Manifest on Earth, as he once did. The Quest is to get all the World to willfully Worship the coming Beast, i.e., the Biblical AntiChrist as the True God, not YHVH and Jesus as the Messiah, the Son of GOD, etc.