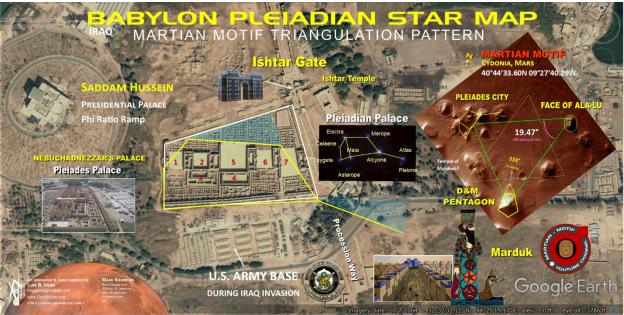

So, is there a Golden Gate or Portal in New York City Harbor? Yes. Realize also that in terms of Earthly Star Gates or Portals, a Port is a natural Entry Way into the Nation and People that Spiritual Entities can traverse to-and-from, etc. This is one's Working Theory based on over 500 such Ciconia Triangulation Sites on Earth that one has documented so far. Below is that Star-Gate at New York City Harbor that encompasses the Environs of the entire Harbor. It is very elaborate and planned to be 'Hidden in Plain Sight'. How so? The following will be one's Interpretation of this Triangulation that also is fashioned according to the Triangulation found on Mars. That is for another Write-Up. But realize that one also has 4 Books on this Cydonia Mars to Earth 'Star-Gate' Connections.

In the case of the Statue of Liberty, that Site at the Harbor corresponds to the Face of Ala-lu on Mars. It even has its accompanying Small Oval that is characteristic about it to the side. This is the Tell-Tale Sign of who this 'Ala-lu' Person is. It is he that bears the 'Light of Illumination', the Light-Bearer. It is not Jesus, the True 'Light of the World'. No, it is their Master Mason, Lucifer, inferred. Then the D&M Giant Pentagon corresponds to the Fort Jay installation that is on a much larger Island in the Harbor. It faces the edge of Manhattan Island. That is where one finds the 3rd Structure that completes this Triangulated 'Star-Gate'. The Cydonia Pleiades 7-Pyramid City corresponds to the area called the 'Battery'.

It is highlighted by the Clinton Castle National Monument. But note that due to Topographic changes, the Orientation of the Structures mirrored on Earth are Modified to follow the Natural Landscape in many cases. What is astonishing is that with each Modification, it follows a Mathematical Rotation in certain Degrees, 45, 90, ,180 that are exact. This cannot be occurring, 'Naturally'. One will be comparing that NYC Cydonia Star-Gate with the actual one in Ancient Babylon. Notice the striking resemblance in all Aspects. What is also stunning, is that during the U.S. Invasion of Iraq, it is believed by some that the Main Reason for the Invasion was to acquire Ancient Relics.

One of the Ancient Relics was the 'Key' from the Baghdad Museum of Antiquity. They were instrumental in the attempts to open the Star Gates that were, specifically at Babylon and Ur, the birthplace of Abraham of the Bible., etc. To this End, a U.S. Army Base was erected right next to the Palace of Nebuchadnezzar. The Military Base was purely an Intelligence Gathering Operation. It is about Ancient Technology that existed and still does, but only those Privy to such Supernatural Intelligence are allowed to know. Nonetheless, the Statue of Liberty is but a small Component in the 'Lock' that opens the Gate, the Door at the Port of NYC Harbor, dedicated to the Ancient Gods of Mystery Babylon, alive, well and to return to Earth 1 Day.

## Chart

**Babylon – Cydonia Star Gate** 

https://1drv.ms/b/s!AvJEVIv5W43x9wok6PjdgXVS7wUj?e=zuLID1