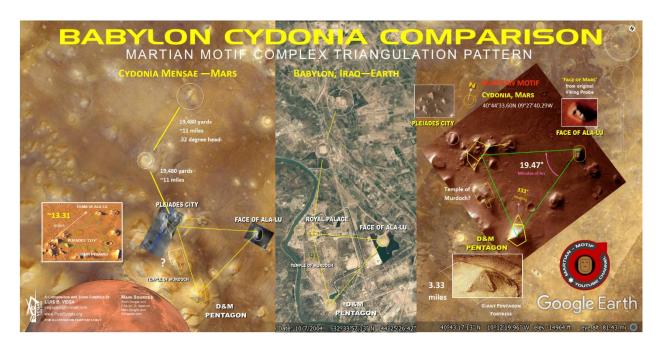

So, is there a Golden Gate or Portal in New York City Harbor? Yes. Realize also that in terms of Earthly Star Gates or Portals, a Port is a natural Entry Way into the Nation and People that Spiritual Entities can traverse to-and-from, etc. This is one's Working Theory based on over 500 such Ciconia Triangulation Sites on Earth that one has documented so far. Below is that Star-Gate at New York City Harbor that encompasses the Environs of the entire Harbor. It is very elaborate and planned to be 'Hidden in Plain Sight'. How so? The following will be one's Interpretation of this Triangulation that also is fashioned according to the Triangulation found on Mars. That is for another Write-Up. But realize that one also has 4 Books on this Cydonia Mars to Earth 'Star-Gate' Connections.

In the case of the Statue of Liberty, that Site at the Harbor corresponds to the Face of Ala-lu on Mars. It even has its accompanying Small Oval that is characteristic about it to the side. This is the Tell-Tale Sign of who this 'Ala-lu' Person is. It is he that bears the 'Light of Illumination', the Light-Bearer. It is not Jesus, the True 'Light of the World'. No, it is their Master Mason, Lucifer, inferred. Then the D&M Giant Pentagon corresponds to the Fort Jay installation that is on a much larger Island in the Harbor. It faces the edge of Manhattan Island. That is where one finds the 3rd Structure that completes this Triangulated 'Star-Gate'. The Cydonia Pleiades 7-Pyramid City corresponds to the area called the 'Battery'.

It is highlighted by the Clinton Castle National Monument. But note that due to Topographic changes, the Orientation of the Structures mirrored on Earth are Modified to follow the Natural Landscape in many cases. What is astonishing is that with each Modification, it follows a Mathematical Rotation in certain Degrees, 45, 90, ,180 that are exact. This cannot be occurring, 'Naturally'. One will be comparing that NYC Cydonia Star-Gate with the actual one in Ancient Babylon. Notice the striking resemblance in all Aspects. What is also stunning, is that during the U.S. Invasion of Iraq, it is believed by some that the Main Reason for the Invasion was to acquire Ancient Relics.