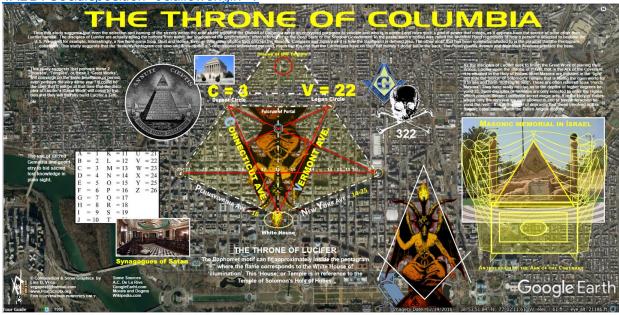

#### Chart

#### The Throne of Columbia

https://nebula.wsimg.com/f79f3e851ff12b9d0318b3ec0921f410?AccessKeyId=D40106E1331C24ABD7C3&disposition=0&alloworigin=1

For sure, as Tyler mentioned, the Number 666 is the Luciferian 'Calling Card'. It is calling for Lucifer to Manifest on Earth, as he once did. The Quest is to get all the World to willfully Worship the coming Beast, i.e., the Biblical AntiChrist as the True God, not YHVH and Jesus as the Messiah, the Son of GOD, etc.