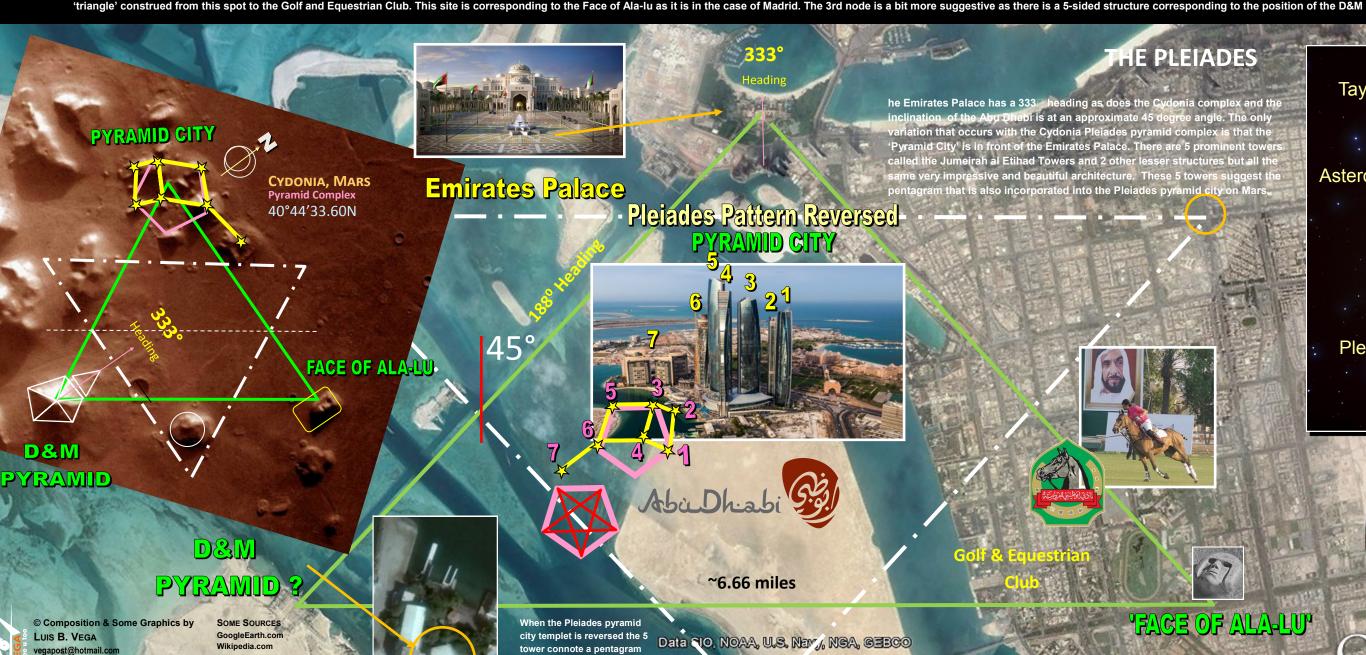

## ABU DHABI PALACE PLEIADES

The purpose of this illustration is to show that the capital city of the United Arab Emirates, Abu Dhabi approximates the Cydonia, Mars pyramid city complex. It appears that the city, as Dubai'a Burj Khalifa have been designed with the 3 main motifs that comprise this celestial composition of the Pleiades pyramid city, the D&M pentagram structure and the Face of Mars or that of Ala-lu. This illustration is highly suggestive but the template fits the city ley-liens that run almost exactly to the Cydonia, Mars ley-Line. For example the Emirates Palace comprises the pyramidion the 'triangle' construed from this spot to the Golf and Equestrian Club. This site is corresponding to the Face of Ala-lu as it is in the case of Madrid. The 3rd node is a bit more suggestive as there is a 5-sided structure corresponding to the position of the D&M pentagram of Cydonia.

that is inverted and is at the

apex of the 'pyramid layout'.

Wikipedia.com

vegapost@hotmail.com

www.PostScripst.org

FOR ILLUSTRATION PURPOSES ONLY

Celaeno Taygete Electra Maia Asterope Merope Alcyone Pleone