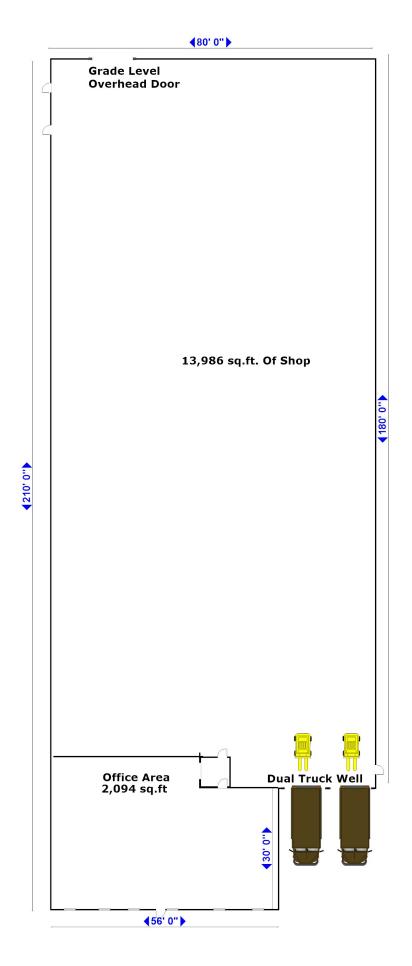

Lease Rate: Lease Type:

Loading: 2 Docks, 2 Doors
Ceiling: 16 - 18 ft.
Office SF: 2,030 SF
Drive-In Bays: 1 Bay

#### **Overview/Comments**

16,080 sq.ft. of light industrial for lease in the heart of Livonia's I 96 industrial corridor. Call Rea Construction at 734-946-8730 for a tour. Two truck wells. Modified gross lease available.

#### **Available Space**

Suite/Unit Number: 34550 Offices: 5 16.080 SF Space Available: Office SF: 2,094SF Minimum Divisible: 16,080SF Kitchen/Breakroom: Yes Maximum Contiguous: 16,080SF Parking Spaces: 21 Space Type: Relet Loading Docks: 2 Date Available: 05/01/2020 Loading Doors: 2 Drive In Bays: Lease Rate: **Modified Gross** Ceiling Height: Lease Type: 18 Clear Height: Rent Escalators: Fixed Lease 16 Conference Rooms:

Space Description 16,080 sq.ft. of light industrial for lease in the heart of Livonia's I 96 industrial corridor. Call Rea Construction at 734-946-8730 for a tour. Two truck wells. Modified gross lease available.