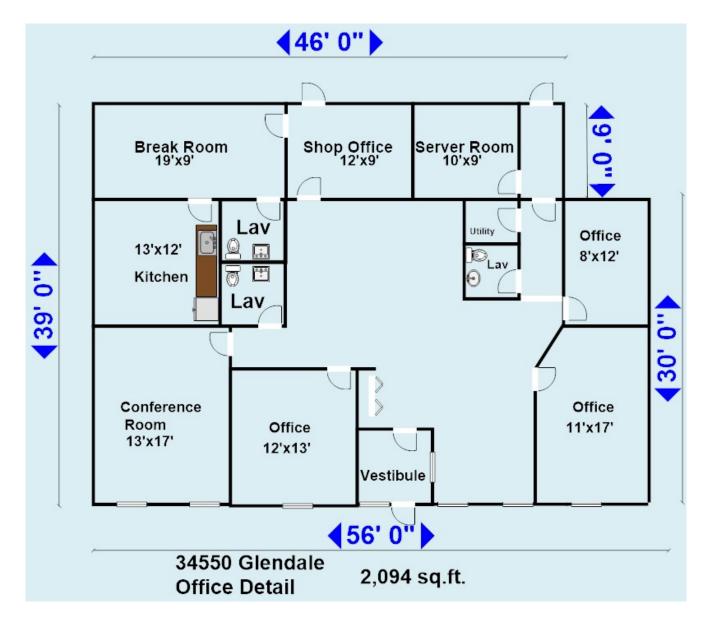

#### **Available Space**

Suite/Unit Number: 34550 Offices: 5 16.080 SF Space Available: Office SF: 2,094SF Minimum Divisible: 16,080SF Kitchen/Breakroom: Yes Maximum Contiguous: 16,080SF Parking Spaces: 21 Space Type: Relet Loading Docks: 2 Date Available: 05/01/2020 Loading Doors: 2 Drive In Bays: Lease Rate: **Modified Gross** Ceiling Height: Lease Type: 18 Clear Height: Rent Escalators: Fixed Lease 16 Conference Rooms:

Space Description 16,080 sq.ft. of light industrial for lease in the heart of Livonia's I 96 industrial corridor. Call Rea Construction at 734-946-8730 for a tour. Two truck wells. Modified gross lease available.