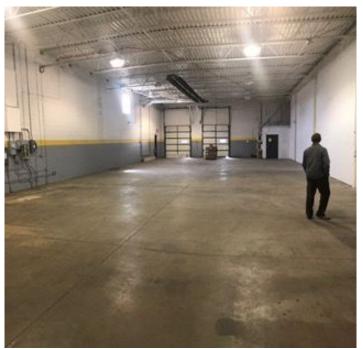

e Tenant **Total Parking Spaces:** Total Number of Buildings: Column Spacing: 40 Number of Stories: 1 Passenger Elevators: 0 Office Space SF: Freight Elevators: 0 2,094SF Property Condition: Good Sprinklers: None Year Built: 1978 Amps: 200 Year Renovated: 2014 Volts: 208 Roof Type: X-Phase: Flat 3

Construction/Siding: Block Heat Type: Natural Gas, Suspended Radiant Heaters Parking Ratio: Lighting: Metal Halide

Parking Type:
Surface
Parking Description:
Surface
Surface
Internet Access:
Cable

#### **Land Related**

Zoning Description: Light Industrial Water Service: Municipal Sewer Type: Municipal

#### Location

Address: 34550 Glendale, Livonia, MI 48150 MSA: Detroit-Warren-Dearborn County: Submarket: Southern I-275 Corridor



#### **Property Images**





IMG\_5186 (3)

IMG\_5185











### **Property Contacts**



Yvon Rea
Rea Construction
734-946-8730 [0]