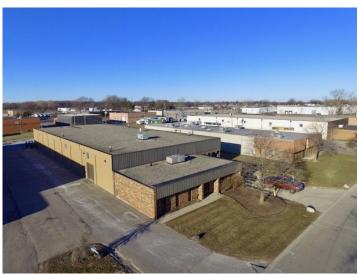

Prepared by Darren Mills 734-946-8730 [0]

# 16,080 SQ.FT. For Lease

## 34550 Glendale, Livonia, MI 48150

Listing ID: 30263959 Status: Active

Property Type: Industrial For Lease Industrial Type: Flex Space, Free-Standing

Contiguous Space: 16,080 SF Total Available: 16,080 SF

Lease Rate: Lease Type:

Loading: 2 Docks, 2 Doors
Ceiling: 16 - 18 ft.
Office SF: 2,030 SF
Drive-In Bays: 1 Bay

#### **Overview/Comments**

16,080 sq.ft. of light industrial for lease in the heart of Livonia's I 96 industrial corridor. Call Rea Construction at 734-946-8730 for a tour. Two truck wells. Modified gross lease available.





Virtual Tour https:// view.ricohtours.com/523d5522-1a76-4c43-9361a72e26293284/

#### **General Information**

Tax ID/APN: 263960770 Building Name: 34550 Glendale Industrial Type: Flex Space, Free-Standing, Industrial-Business Building/Unit Size (RSF): 16,080SF Park, Manufacturing, Light Industrial, Warehouse/ Usable Size (USF): 16,080SF Distribution Land Area: 1.30 Acres

Zoning: LIGHT INDUSTRIAL

#### **Available Space**

Suite/Unit Number: 34550 Offices: 5 16.080 SF Space Available: Office SF: 2,094SF Minimum Divisible: 16,080SF Kitchen/Breakroom: Yes Maximum Contiguous: 16,080SF Parking Spaces: 21 Space Type: Relet Loading Docks: 2 Date Available: 05/01/2020 Loading Doors: 2 Drive In Bays: Lease Rate: **Modified Gross** Ceiling Height: Lease Type: 18 Clear Height: Rent Escalators: Fix