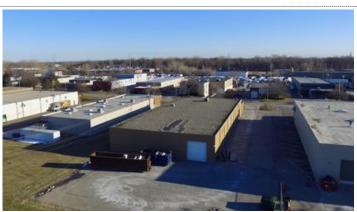

## 34550 Glendale, Livonia, MI 48150

Listing ID: 30263959 Status: Active

Property Type: Industrial For Lease Industrial Type: Flex Space, Free-Standing

Contiguous Space: 16,080 SF Total Available: 16,080 SF

#### Location

Address: 34550 Glendale, Livonia, MI 48150 MSA: Detroit-Warren-Dearborn County: Submarket: Southern I-275 Corridor