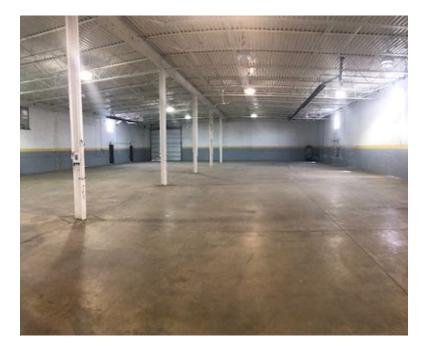

gle Tenant **Total Parking Spaces:** Total Number of Buildings: Column Spacing: 40 Number of Stories: 1 Passenger Elevators: 0 Office Space SF: Freight Elevators: 0 2,094SF Property Condition: Good Sprinklers: None Year Built: 1978 Amps: 200 Year Renovated: 2014 Volts: 208 Roof Type: X-Phase: Flat 3

Construction/Siding: Block Heat Type: Natural Gas, Suspended Radiant Heaters Parking Ratio: Lighting: Metal Halide

Parking Type:
Surface
Parking Description:
Surface
Surface
Internet Access:
Cable

#### **Land Related**

Zoning Description: Light Industrial Water Service: Municipal Sewer Type: Municipal

#### Location

Address: 34550 Glendale, Livonia, MI 48150 MSA: Detroit-Warren-Dearborn County: Submarket: Southern I-275 Corridor



#### **Property Images**





IMG\_5186 (3)

IMG\_5185











### **Property Contacts**



Yvon Rea
Rea Construction
734-946-8730 [0]