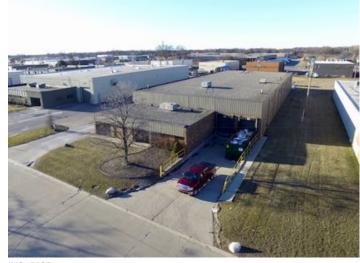

lding Related**

21 Tenancy: Single Tenant **Total Parking Spaces:** Total Number of Buildings: Column Spacing: 40 Number of Stories: 1 Passenger Elevators: 0 Office Space SF: Freight Elevators: 0 2,094SF Property Condition: Good Sprinklers: None Year Built: 1978 Amps: 200 Year Renovated: 2014 Volts: 208 Roof Type: X-Phase: Flat 3

Construction/Siding: Block Heat Type: Natural Gas, Suspended Radiant Heaters Parking Ratio: Lighting: Metal Halide

Parking Type:
Surface
Parking Description:
Surface
Surface
Internet Access:
Cable

#### **Land Related**

Zoning Description: Light Industrial Water Service: Municipal Sewer Type: Municipal

#### Location

Address: 34550 Glendale, Livonia, MI 48150 MSA: Detroit-Warren-Dearborn County: Submarket: Southern I-275 Corridor



#### **Property Images**





IMG\_5186 (3)

IMG\_5185











### **Property Contacts**



Yvon Rea
Rea Construction
734-946-8730 [0]