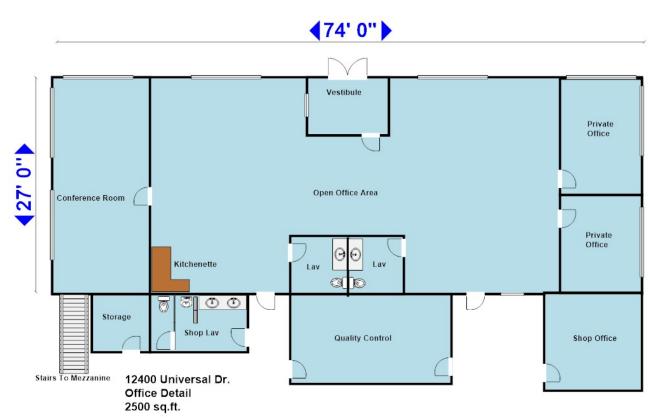

Lease Type: Modified Gross
Ceiling: 16 - 18 ft.
Office SF: 2,500 SF

Drive-In Bays: 1 Bay

#### **Available Space**

| Suite/Unit Number:<br>Space Available: | 1<br>14,500 SF | Conference Rooms:<br>Offices: | 1<br>2  |
|----------------------------------------|----------------|-------------------------------|---------|
| Minimum Divisible:                     |                | Office SF:                    | 2500 SF |
| Maximum Contiguous:                    | 14,500 sF      | Parking Spaces:               | 20      |
| Space Type:                            | Relet          | Loading Docks:                | 1       |
| Date Available:                        | 07/01/2020     | Loading Doors:                | 1       |
| Lease Rate:                            | Call Us        | Drive In Bays:                | 1       |
| Lease Type:                            | Modified Gross | Ceiling Height:               | 20      |
| Rent Escalators:                       | Fixed Lease    | Clear Height:                 | 18      |