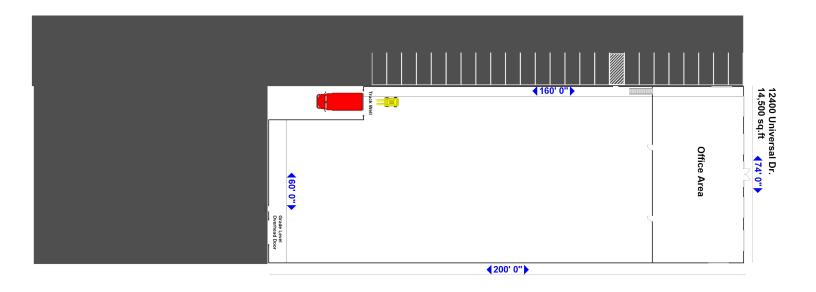

# 14,500 sq.ft. For Lease 12400 Universal Dr. 48180

Listing ID:

Status: Active

Property Type: Industrial For Lease

Industrial Type: Flex Space, Industrial-Business Park

Contiguous Space: 14,500 SF
Total Available: 14,500 SF
Lease Rate: Call

#### **Available Space**

| Suite/Unit Number:<br>Space Available: | 1<br>14,500 SF | Conference Rooms:<br>Offices: | 1<br>2  |
|----------------------------------------|----------------|-------------------------------|---------|
| Minimum Divisible:                     |                | Office SF:                    | 2500 SF |
| Maximum Contiguous:                    | 14,500 sF      | Parking Spaces:               | 20      |
| Space Type:                            | Relet          | Loading Docks:                | 1       |
| Date Available:                        | 07/01/2020     | Loading Doors:                | 1       |
| Lease Rate:                            | Call Us        | Drive In Bays:                | 1       |
| Lease Type:                            | Modified Gross | Ceiling Height:               | 20      |
| Rent Escalators:                       | Fixed Lease    | Clear Height:                 | 18      |